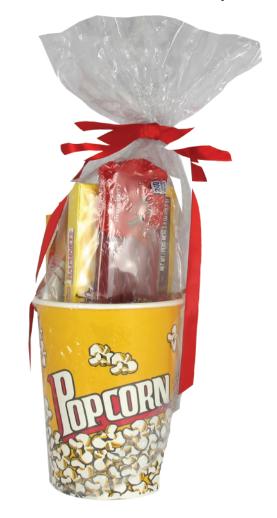

## Small Popcorn Bucket Ribbon w/ Color Imprint

\*\*\*Art not to scale, just a representation of logo placement. Art will not produce as clearly on ribbon as represented on virtual proof.

| r | ٦ |
|---|---|
| 1 | 1 |
| I | I |
| L | Т |
|   |   |

Imprint Area: 2"W x 0.375"H (on Ribbon) Imprint Method: Ribbon Hot Stamp