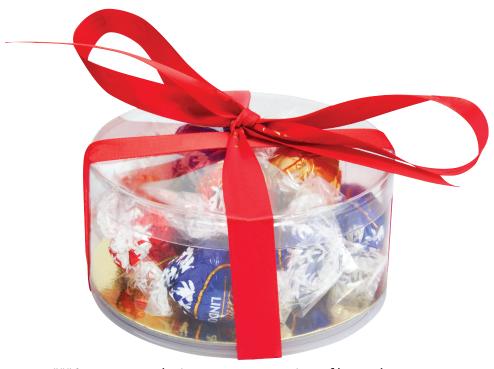

## **Clearview Gift Box** LT175 Ribbon w/ Color Imprint

\*\*\*Art not to scale, just a representation of logo placement. Art will not produce as clearly on ribbon as represented on virtual proof.

| r | ٦        |
|---|----------|
| 1 |          |
| L | <u> </u> |