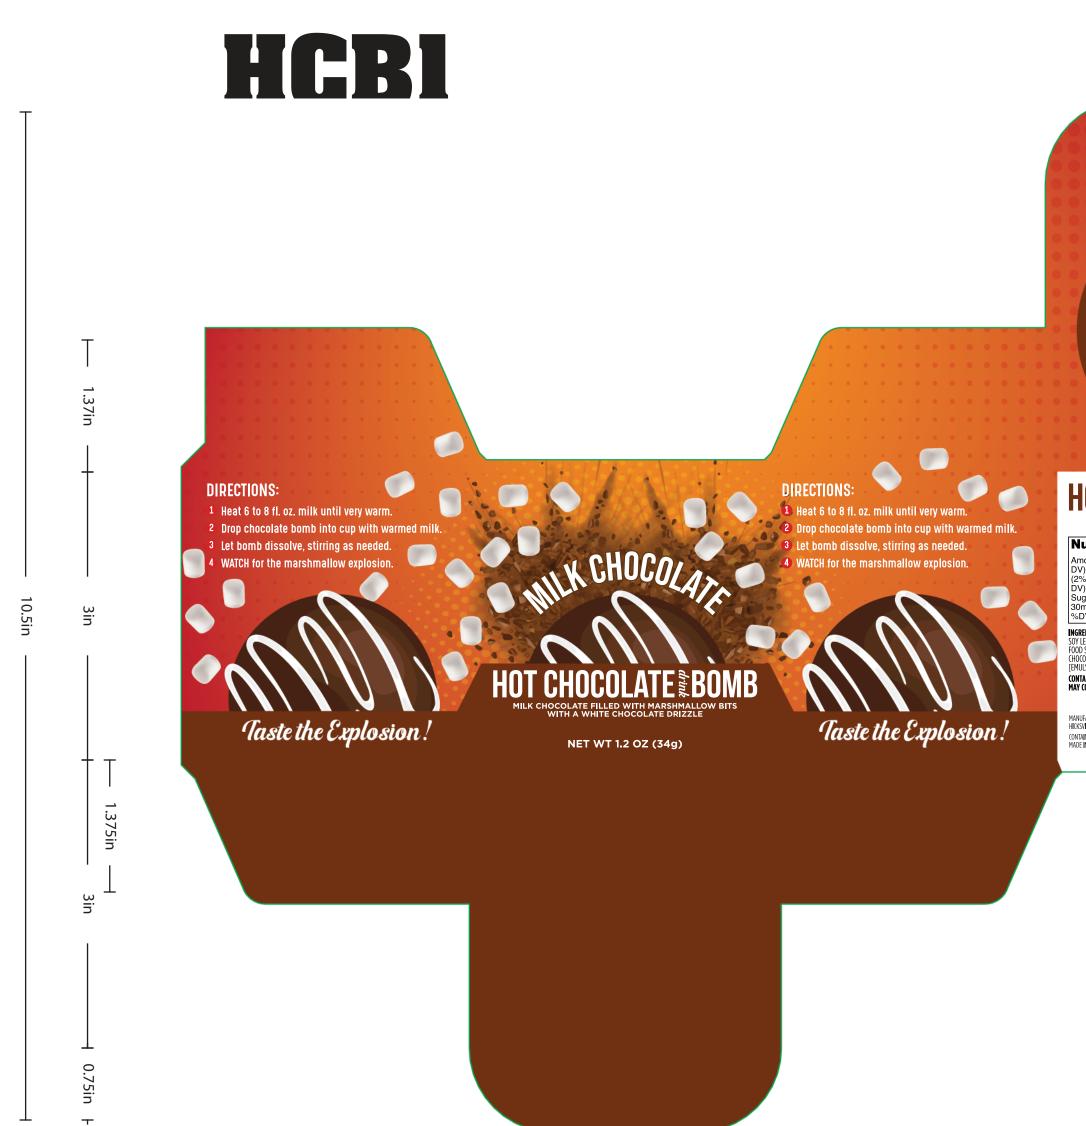

### Inner Label



Imprint Area: 11" W x 8.5" H Imprint Method: Full Color

## **Lid Imprint**



Imprint Area: 12" W x 9" H Imprint Method: Silkscreen (1 Color)

#### **Outter Label**



Imprint Area: 2"D Imprint Method: Full Color Label



3in

3in

- 12.625in

3in

Full Color Imprint

|