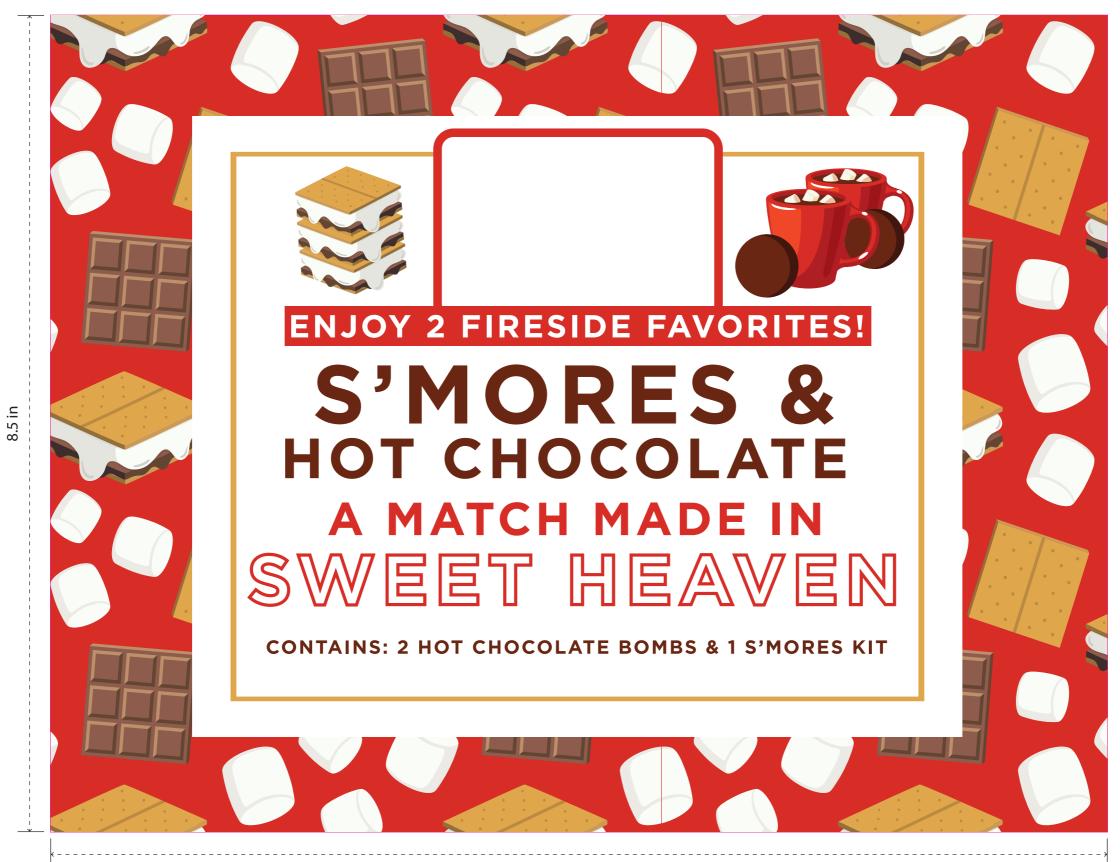

### Inner Label



Imprint Area: 11" W x 8.5" H Imprint Method: Full Color

## **Lid Imprint**



Imprint Area: 12" W x 9" H Imprint Method: Silkscreen (1 Color)

#### **Outter Label**



Imprint Area: 2"D Imprint Method: Full Color Label



3in

3in

- 12.625in

3in

Full Color Imprint

|