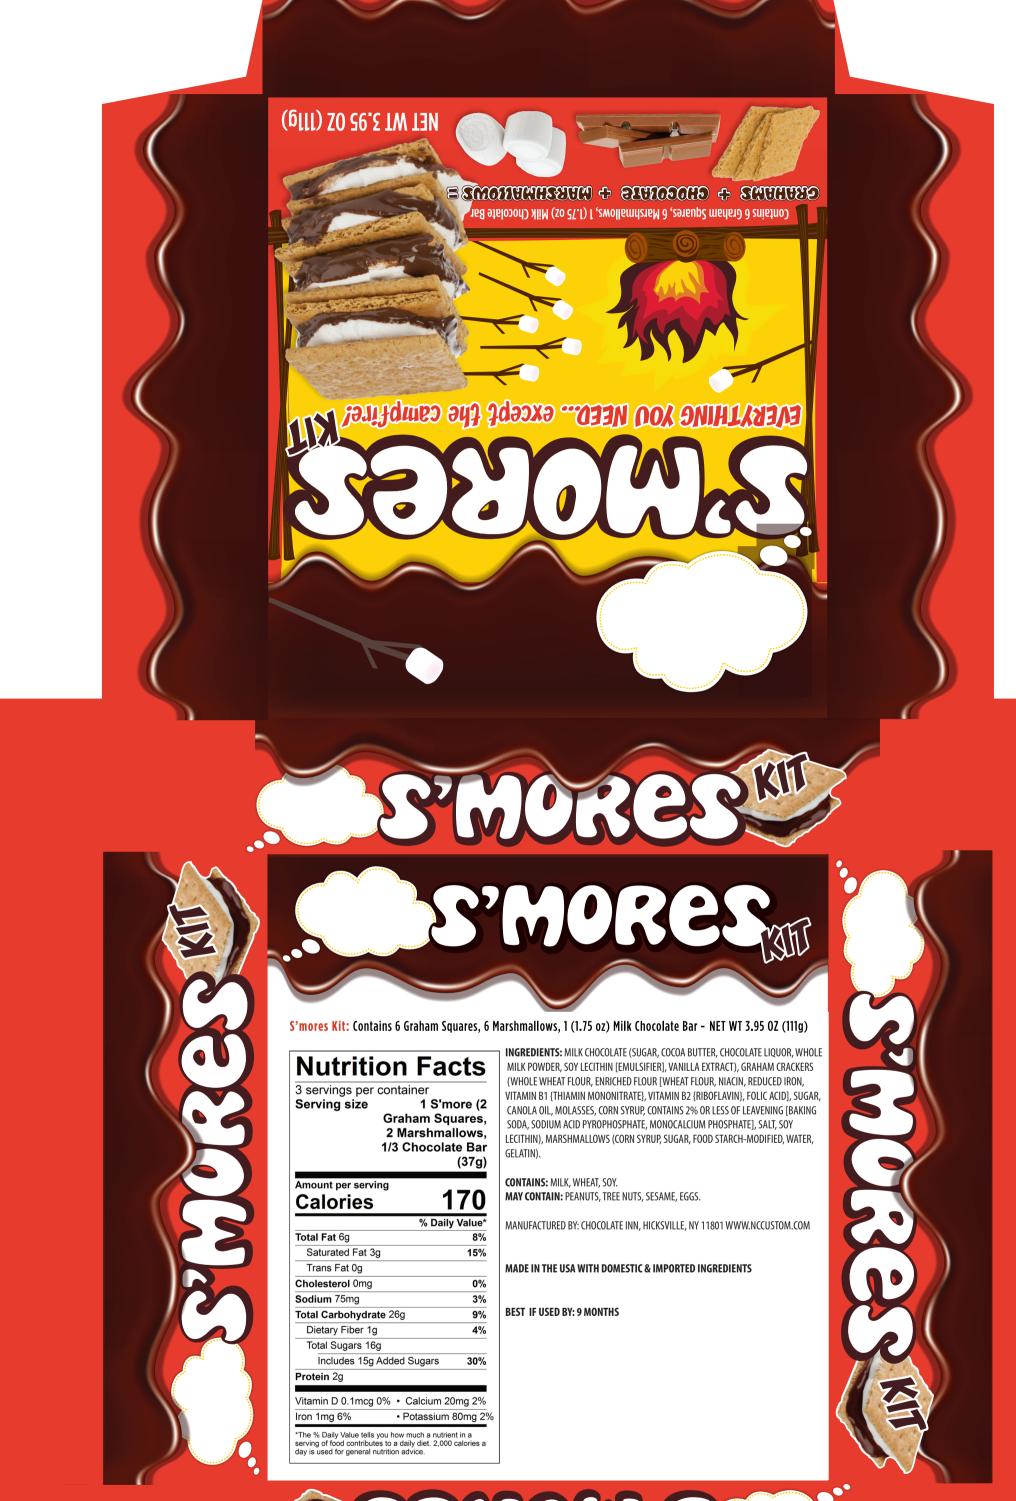

3in

-

⊢ 0.625in ⊢

| <mark>3'mores Kit:</mark> Contains 6 Graham Squares, 6 Marshmallows, 1 (1.75 oz | ː) Milk Chocolate Bar - NET WT 3.95 OZ (111g) |
|---------------------------------------------------------------------------------|-----------------------------------------------|
|---------------------------------------------------------------------------------|-----------------------------------------------|

| 1 | INGREDIENTS: MILK CHOCOLATE (SUGAR, COCOA BUTTER, CHOCOLATE LIQUOR, WHOLE      |
|---|--------------------------------------------------------------------------------|
|   | MILK POWDER, SOY LECITHIN [EMULSIFIER], VANILLA EXTRACT), GRAHAM CRACKERS      |
|   | (WHOLE WHEAT FLOUR, ENRICHED FLOUR [WHEAT FLOUR, NIACIN, REDUCED IRON,         |
|   | VITAMIN B1 {THIAMIN MONONITRATE}, VITAMIN B2 {RIBOFLAVIN}, FOLIC ACID], SUGAR, |
|   | CANOLA OIL, MOLASSES, CORN SYRUP, CONTAINS 2% OR LESS OF LEAVENING [BAKING     |
|   | SODA, SODIUM ACID PYROPHOSPHATE, MONOCALCIUM PHOSPHATE], SALT, SOY             |
|   | LECITHIN), MARSHMALLOWS (CORN SYRUP, SUGAR, FOOD STARCH-MODIFIED, WATER,       |
|   | GELATIN).                                                                      |
| 1 |                                                                                |