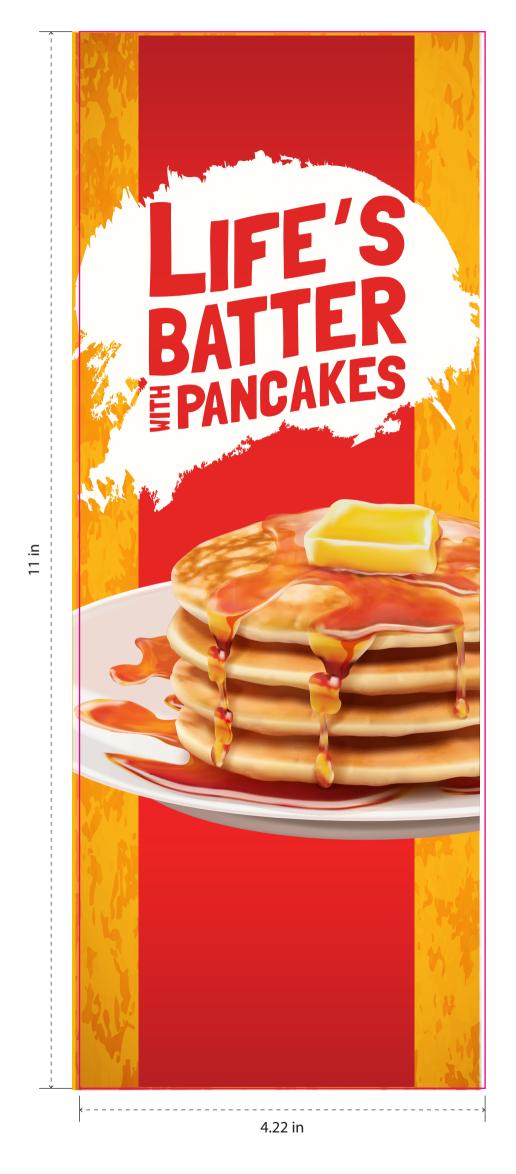

# Lid Label



Imprint Area: 4.22" W x 11" H

Imprint Method: Full Color Label

## **Outter Label**



Imprint Area: 2.5"D

Imprint Method: Full Color Label

# Inner Label



Imprint Area: 4.22" W x 11" H

Imprint Method: Full Color Label

### KTN160

### Eco-Friendly Bamboo Kitchen Utensil Holder



ARTWORK @ 100%

Item Size: 3 1/8"W X 5 7/16"H X 3 1/8"D

Imprint Size: 2"W X 4"H

Imprint Method: Laser Etched

# KTN140

#### Stainless Steel Handled Rubber Whisk



Item Size: 10" W X 2 1/2" H Imprint Size:2 1/2" W X 3/8" H

Imprint Method: Pad Print





#### **PREVIEW**

(FOR APPROXIMATE SIZE & POSITIONING ONLY)

Digital image may not reproduce exactly

Item Size: 9 7/8"W X 2"H

Imprint Size: 3 1/4"W X 1/16"H

Imprint Method: Pad Print