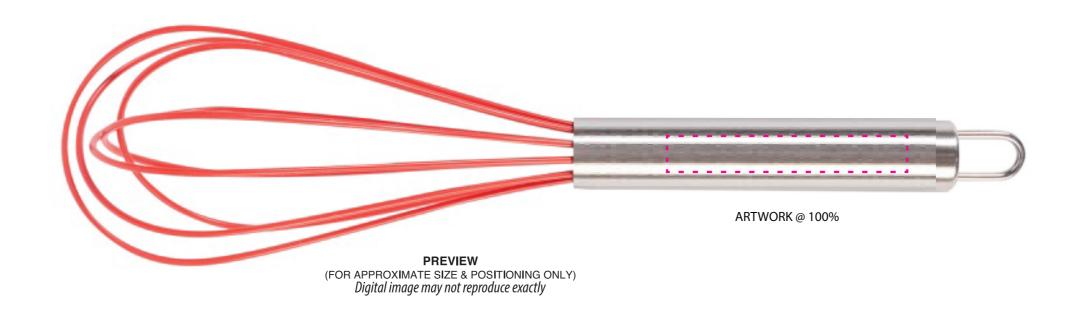

# KTN140

#### Stainless Steel Handled Rubber Whisk

Item Size: 10" W X 2 1/2" H Imprint Size:2 1/2" W X 3/8" H

Imprint Method: Pad Print

#### **PREVIEW**

(FOR APPROXIMATE SIZE & POSITIONING ONLY)

Digital image may not reproduce exactly

Item Size: 9 7/8"W X 2"H

Imprint Size: 3 1/4"W X 1/16"H

Imprint Method: Pad Print