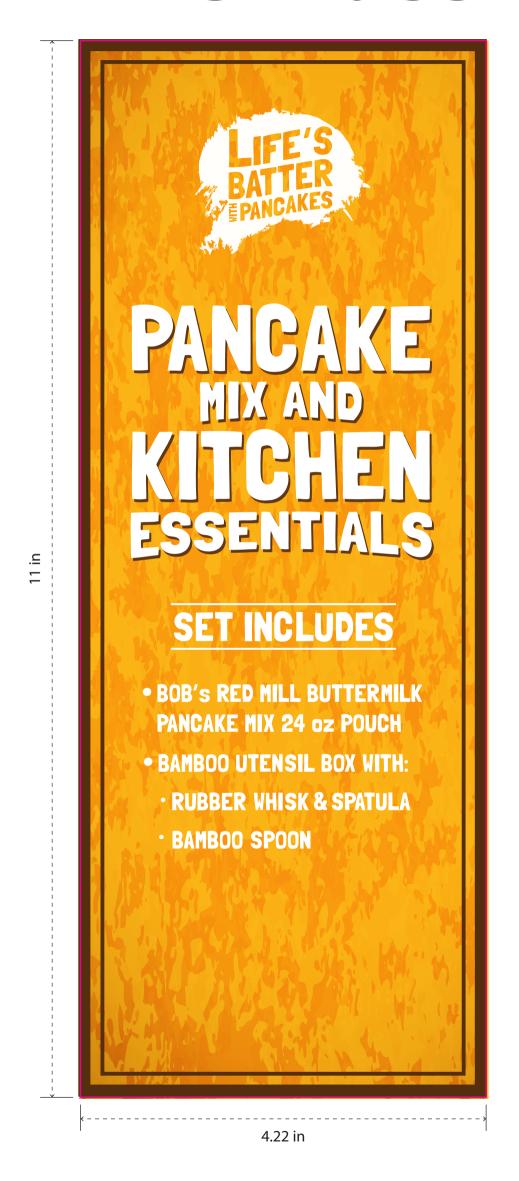

# Lid Label



Imprint Area: 4.22" W x 11" H

Imprint Method: Full Color Label

## **Outter Label**



Imprint Area: 2.5"D

Imprint Method: Full Color Label

# Inner Label



Imprint Area: 4.22" W x 11" H

Imprint Method: Full Color Label

### KTN160

### Eco-Friendly Bamboo Kitchen Utensil Holder



ARTWORK @ 100%

Item Size: 3 1/8"W X 5 7/16"H X 3 1/8"D

Imprint Size: 2"W X 4"H

Imprint Method: Laser Etched

# KTN140

#### Stainless Steel Handled Rubber Whisk



Item Size: 10" W X 2 1/2" H Imprint Size:2 1/2" W X 3/8" H

Imprint Method: Pad Print





#### **PREVIEW**

(FOR APPROXIMATE SIZE & POSITIONING ONLY)

Digital image may not reproduce exactly

Item Size: 9 7/8"W X 2"H

Imprint Size: 3 1/4"W X 1/16"H

Imprint Method: Pad Print