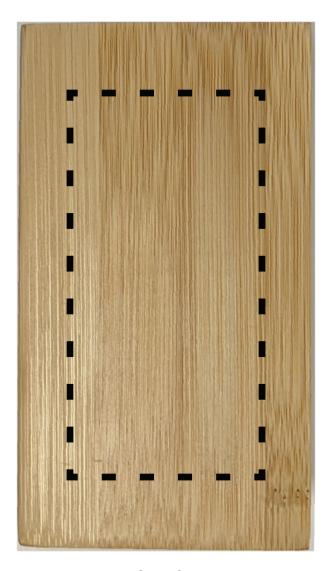

### KTN160

### Eco-Friendly Bamboo Kitchen Utensil Holder

ARTWORK @ 100%

Item Size: 3 1/8"W X 5 7/16"H X 3 1/8"D

Imprint Size: 2"W X 4"H

Imprint Method: Laser Etched