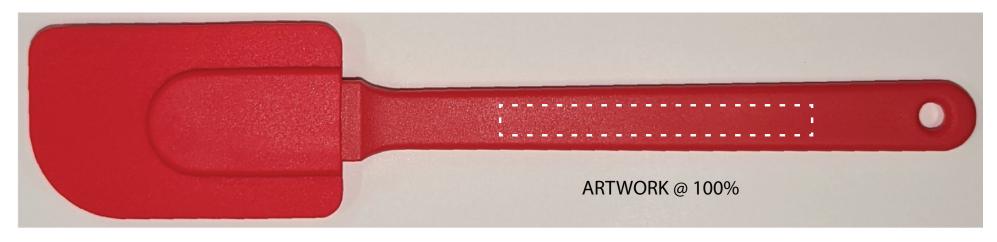

# KTN140

#### Stainless Steel Handled Rubber Whisk

Item Size: 10" W X 2 1/2" H Imprint Size:2 1/2" W X 3/8" H

Imprint Method: Pad Print