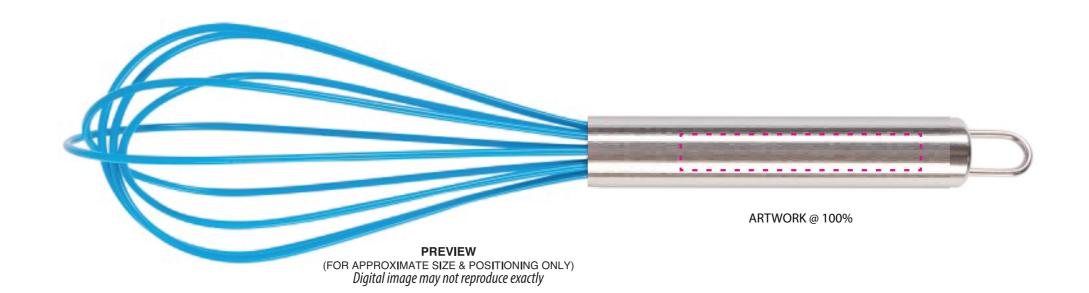

## **KTNI40** Stainless Steel Handled Rubber Whisk

Item Size: 10" W X 2 1/2" H Imprint Size:2 1/2" W X 3/8" H Imprint Method: Pad Print

**PREVIEW** (FOR APPROXIMATE SIZE & POSITIONING ONLY) *Digital image may not reproduce exactly* 