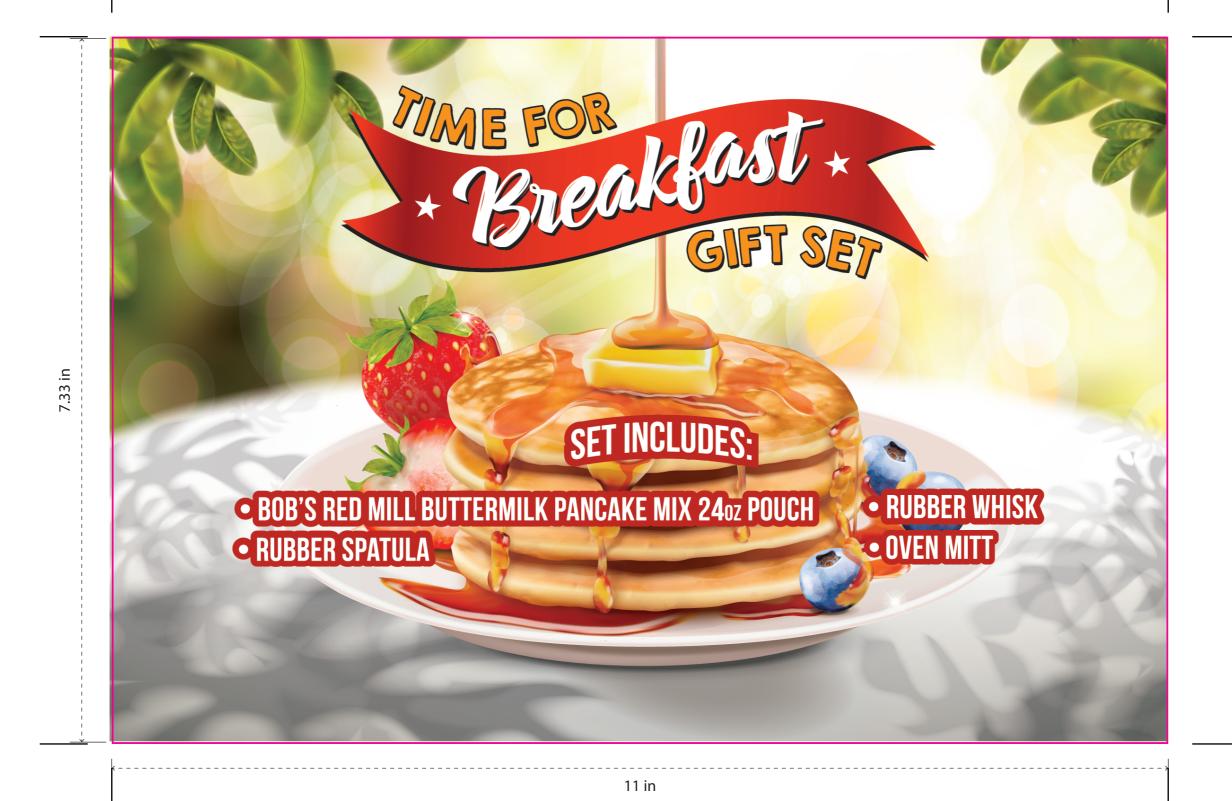

## Inner Label



Imprint Area: 11" W x 7.333" H Imprint Method: Full Color

## **Lid Imprint**



Imprint Area: 11" W x 8.5" H Imprint Method: Silkscreen (1 Color)

## **Outter Label**



Imprint Area: 2.5"D Imprint Method: Full Color Label





Item Size: 6"W X 10 1/2"H Imprint Size: 3 1/2"W X 2 1/2"H Imprint Method: Transfer

## **KTNI40** Stainless Steel Handled Rubber Whisk



Item Size: 10" W X 2 1/2" H Imprint Size:2 1/2" W X 3/8" H Imprint Method: Pad Print





**PREVIEW** (FOR APPROXIMATE SIZE & POSITIONING ONLY) *Digital image may not reproduce exactly* 

Item Size: 9 7/8"W X 2"H Imprint Size: 3 1/4"W X 1/16"H Imprint Method: Pad Print