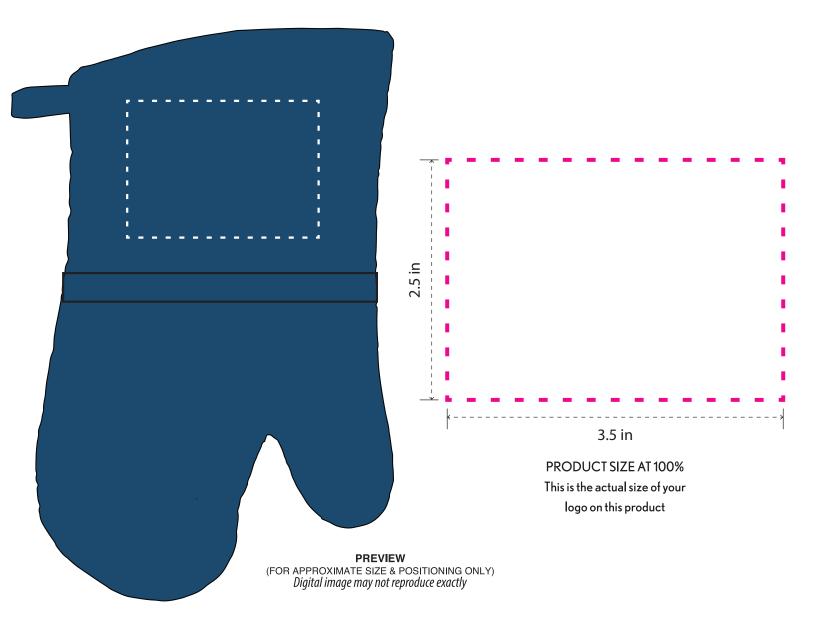

## **Outter Label**

Imprint Area: 2.5"D Imprint Method: Full Color Label

Item Size: 6"W X 10 1/2"H Imprint Size: 3 1/2"W X 2 1/2"H Imprint Method: Transfer