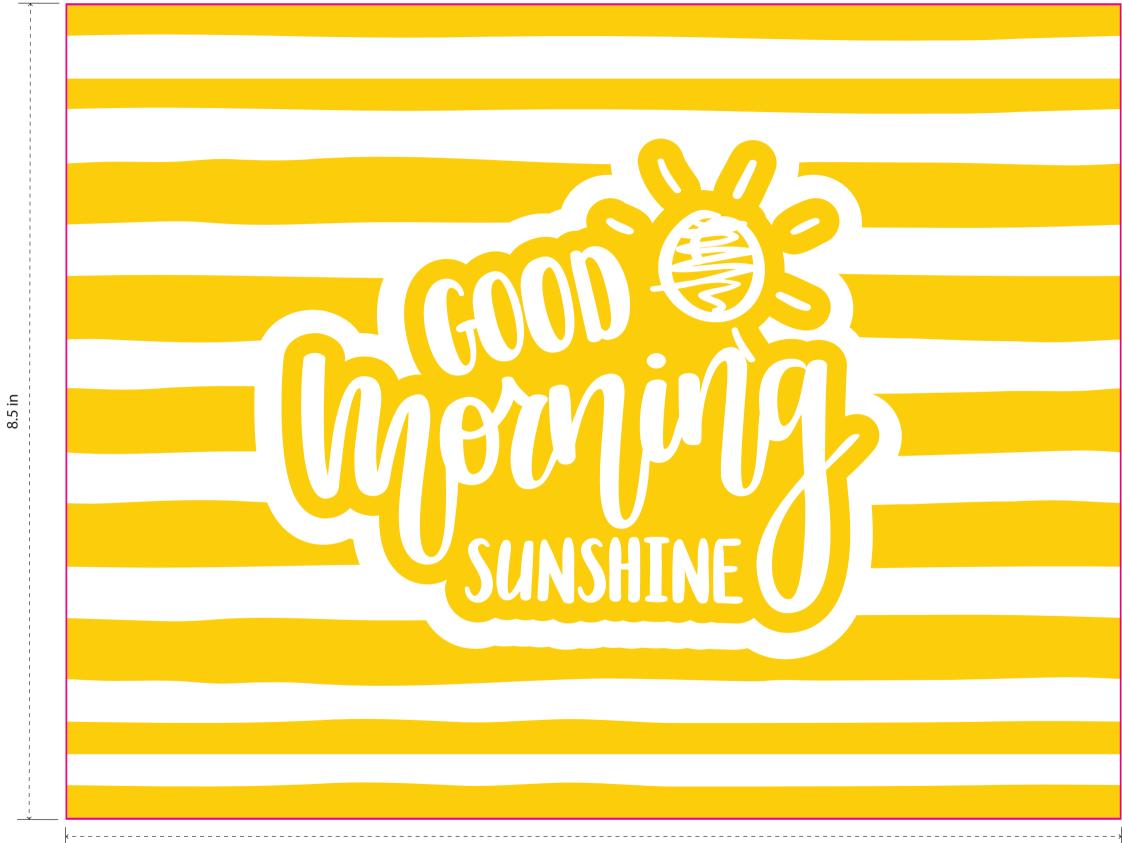

## **Lid Imprint**

Imprint Area: 11" W x 8.5" H Imprint Method: Silkscreen (1 Color)