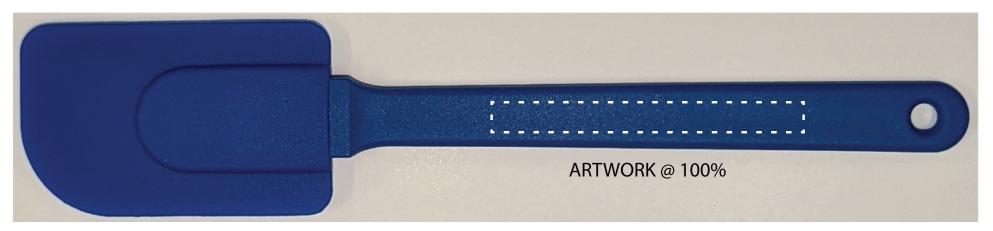

Item Size: 9 7/8"W X 2"H Imprint Size: 3 1/4"W X 1/16"H Imprint Method: Pad Print