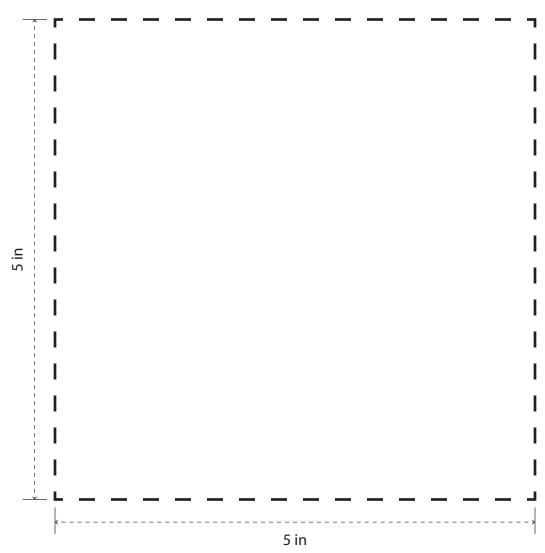

## EMBIO9 Fleece Throw

PRODUCT SIZE AT 100%

This is the actual size of your logo on this product

Imprint Area: 5"W x 5"H Imprint Method: Embroidery