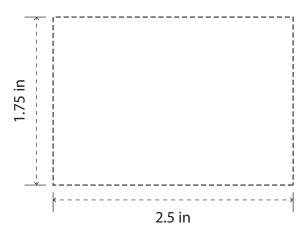

Item#DRK330

Item Size: 4 1/2" H x 3 1/4" D

Max Imprint Area: 2.5" W x 1 3/4" H (Indicated by Dotted Line - Does Not Print)

Imprint Method: SILKSCREEN

PRODUCT SIZE AT 100% This is the actual size of your logo on this product