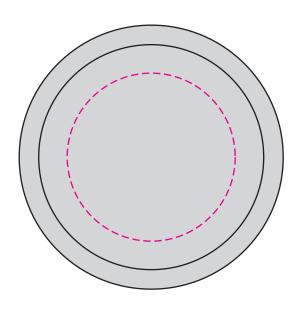

Item Size: 1 3/4" H x 2 3/4" D

Max Imprint Area: 1 3/4" D (Indicated by Dotted Line - Does Not Print)

Imprint Method: Silkscreen