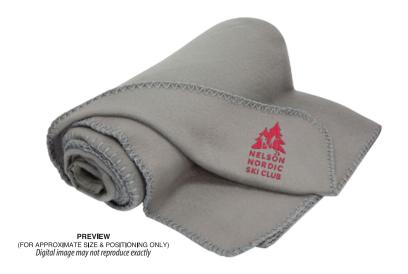

## EMBIO9 Fleece Throw

PRODUCT SIZE AT 100%

This is the actual size of your logo on this product

Imprint Area: 5"W x 5"H Imprint Method: Embroidery