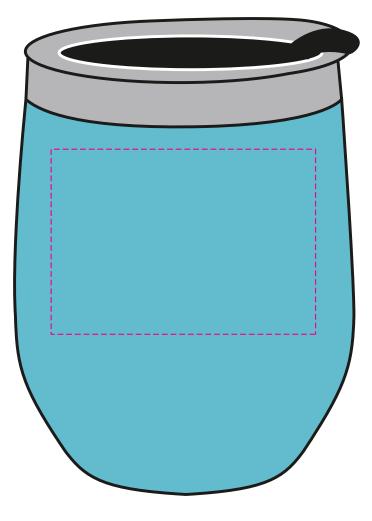

## Double Wall SS Vacuum Wine Cup 12oz

PRODUCT SIZE AT 100% This is the actual size of your logo on this product

**PREVIEW**(FOR APPROXIMATE SIZE & POSITIONING ONLY)

Digital image may not reproduce exactly

Item#DRK330

Item Size: 4 1/2" H x 3 1/4" D

Max Imprint Area: 2.5" W x 1 3/4" H (Indicated by Dotted Line - Does Not Print)

Imprint Method: SILKSCREEN

PRODUCT SIZE AT 100% This is the actual size of your logo on this product