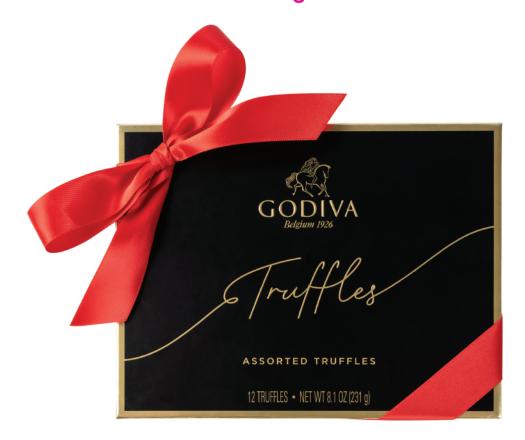

## GDVA12

## Godiva 12 Piece Signature Truffles Box

\*\*\*Art not to scale, just a representation of logo placement. Art will not produce as clearly on ribbon as represented on virtual proof.

| r | ٦ |
|---|---|
| 1 | 1 |
| I | 1 |
| 1 | 1 |
| 1 | 1 |
| L |   |
|   |   |