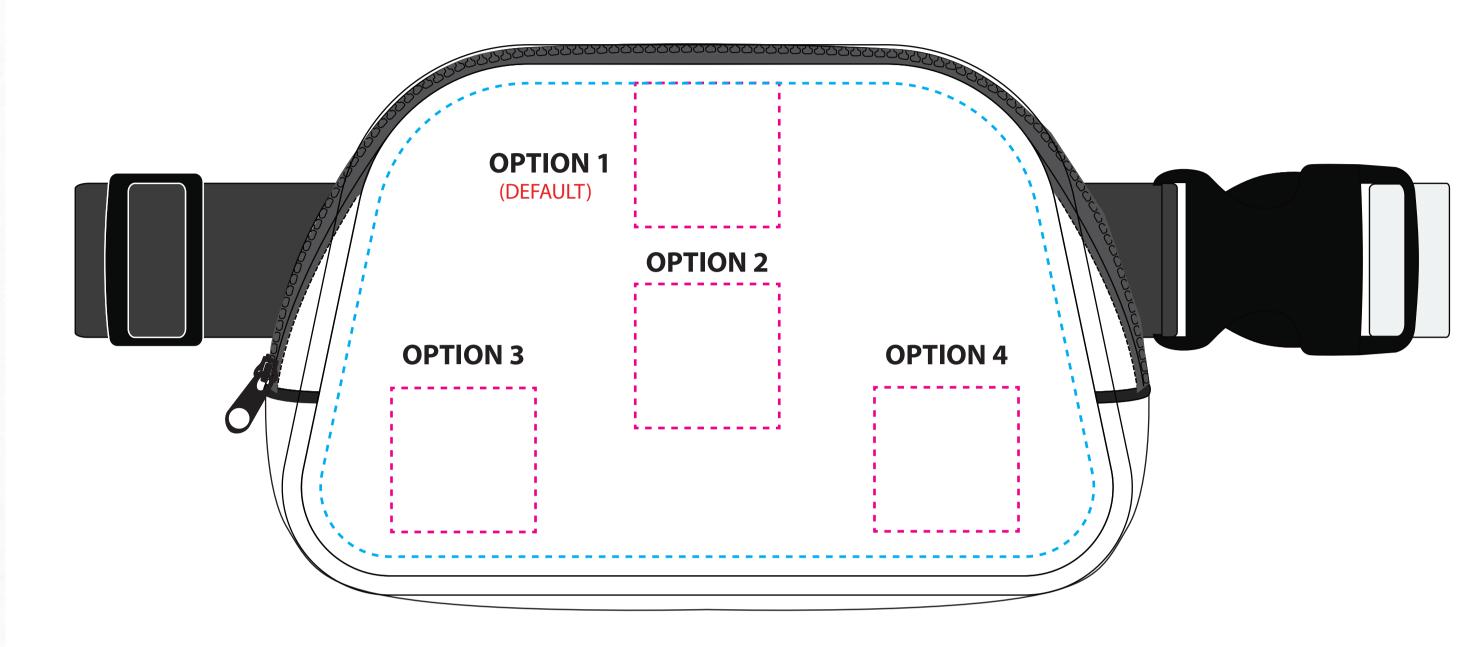

| PMS 7404C                   | PMS 5615C         |

# **BGE4210**

Custom Sherpa Belt Bag
ITEM SIZE: 7.5 in L x 5.1 in H x 2.16 in W

### PVC PATCH, SEWN LEATHER PATCH & EMBROIDERY PATCH

**Upgrade: \*ADDITIONAL FEES APPLY\*** 



Imprint Area: \_ \_ \_ 1.5 in x 1.5 in

Placement Area: \_ \_ \_ 8 in x 5 in

#### **CUSTOM SHAPED PATCHES AVAILABLE**

#### PATCH SHAPE SUGGESTIONS



Custom Sherpa Belt Bag
ITEM SIZE: 7.5 in L x 5.1 in H x 2.16 in W

#### **CHINELLE PATCH**

**Upgrade: \*ADDITIONAL FEES APPLY\*** 



Patch Size (Per logo or letter) : \_ \_ \_ 1.5"w x 2.3"h

Placement Area: \_\_\_\_\_ 8 in x 5 in

#### **CUSTOM SHAPED PATCHES AVAILABLE**

#### **PATCH SHAPE SUGGESTIONS**



Custom Sherpa Belt Bag
ITEM SIZE: 7.5 in L x 5.1 in H x 2.16 in W

### **METAL MEDALLION**

**Upgrade: \*ADDITIONAL FEES APPLY\*** 



Placement Area: 8 in x 5 in

### METAL MEDALLION AVAILABLE SHAPES



Square 1.5"wx1.5"h (DEFAULT)

Rectangle: 1.38"w x 1"h

Circle 1.5"

Custom Sherpa Belt Bag ITEM SIZE: 7.5 in L x 5.1 in H x 2.16 in