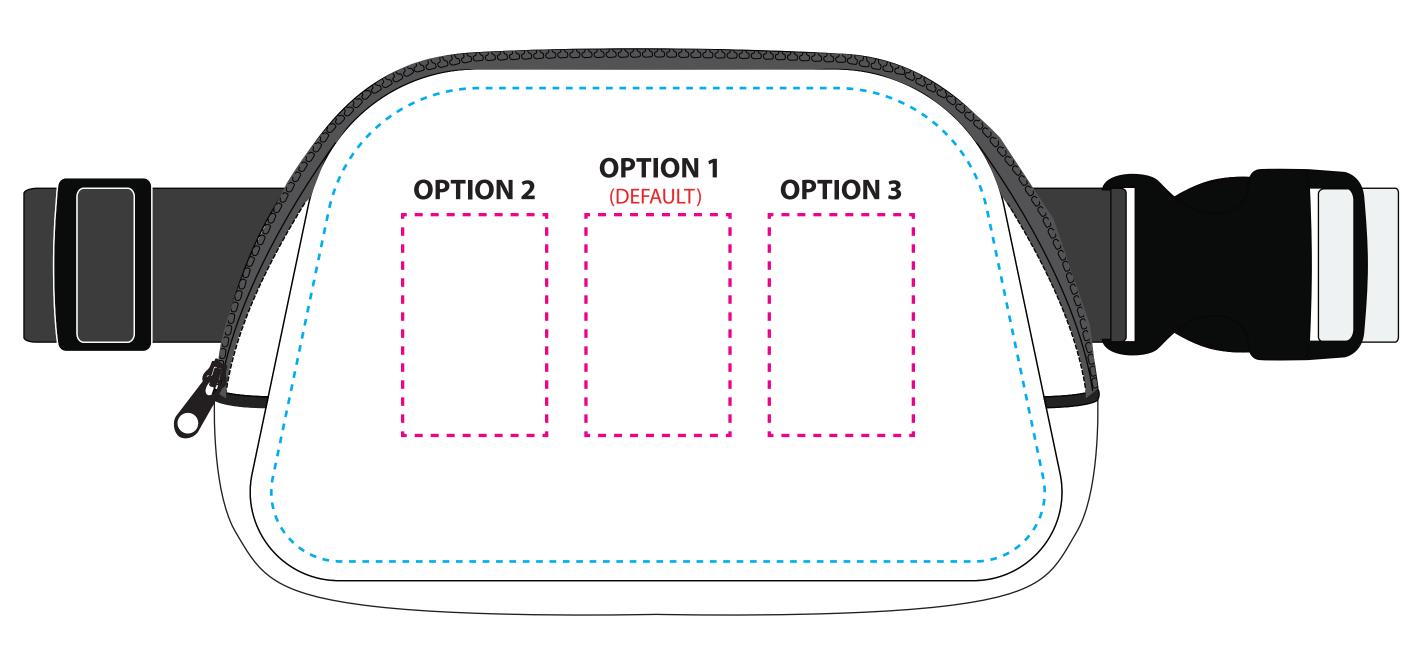

| PMS 7404C                   | PMS 5615C         |

# **BGE4210**

Custom Sherpa Belt Bag
ITEM SIZE: 7.5 in L x 5.1 in H x 2.16 in W

### PVC PATCH, SEWN LEATHER PATCH & EMBROIDERY PATCH

**Upgrade: \*ADDITIONAL FEES APPLY\*** 



Imprint Area: \_ \_ \_ 1.5 in x 1.5 in

Placement Area: \_ \_ \_ 8 in x 5 in

#### **CUSTOM SHAPED PATCHES AVAILABLE**

#### PATCH SHAPE SUGGESTIONS



Custom Sherpa Belt Bag
ITEM SIZE: 7.5 in L x 5.1 in H x 2.16 in W

#### **CHINELLE PATCH**

**Upgrade: \*ADDITIONAL FEES APPLY\*** 



Patch Size (Per logo or letter) : \_ \_ \_ 1.5"w x 2.3"h

Placement Area: \_\_\_\_\_ 8 in x 5 in

#### **CUSTOM SHAPED PATCHES AVAILABLE**

#### **PATCH SHAPE SUGGESTIONS**



Custom Sherpa Belt Bag
ITEM SIZE: 7.5 in L x 5.1 in H x 2.16 in W

### **METAL MEDALLION**

**Upgrade: \*ADDITIONAL FEES APPLY\*** 



Placement Area: 8 in x 5 in

### METAL MEDALLION AVAILABLE SHAPES



Square 1.5"wx1.5"h (DEFAULT)

Rectangle: 1.38"w x 1"h

Circle 1.5"

Custom Sherpa Belt Bag ITEM SIZE: 7.5 in L x 5.1 in H x 2.16 in W

### **EMBROIDERY**

**Upgrade: \*ADDITIONAL FEES APPLY\*** 



Imprint Area: \_ \_ \_ 2.4"w x 1.2"h
Placement Area: \_ \_ \_ 8 in x 5 in

Custom Sherpa Belt Bag
ITEM SIZE: 7.5 in L x 5.1 in H x 2.16 in W

# STRAP EMBOSSED SILICONE OR 4 COLOR PROCESS

**Upgrade Imprint Area: \*ADDITI