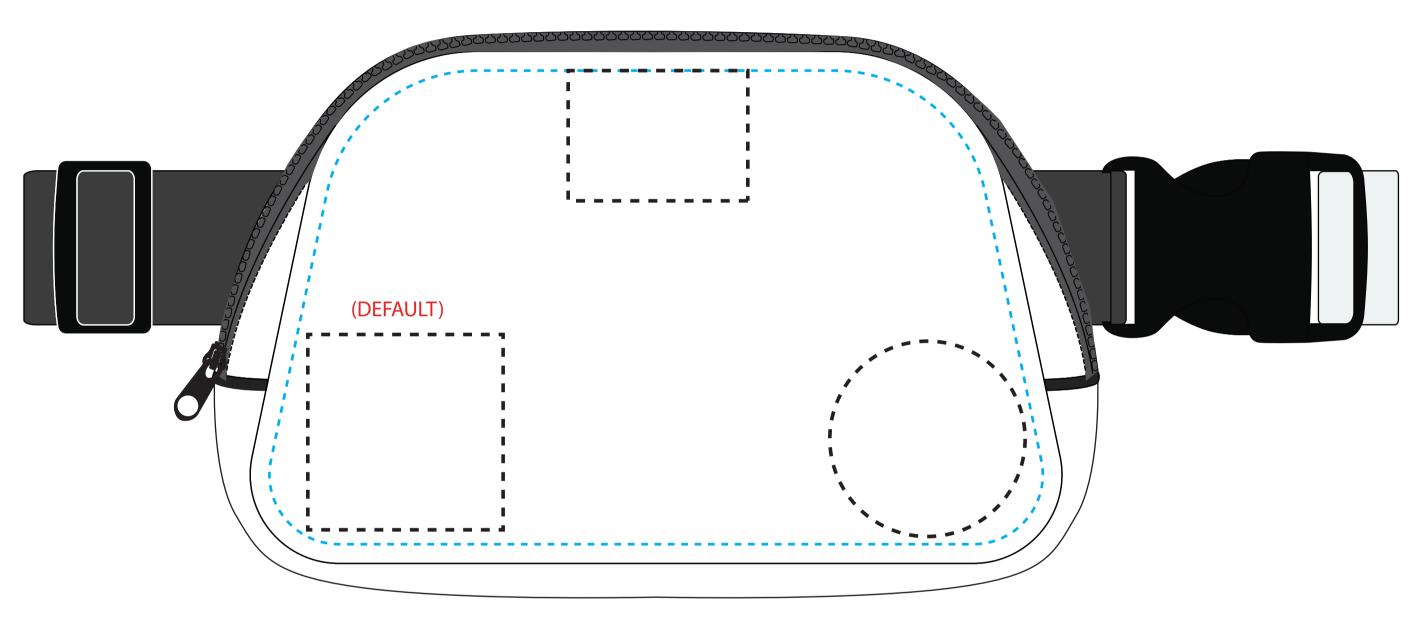

#### FABRIC/ZIPPER STOCK PMS COLOR OPTIONS

| Black                                                                                                                                                                                                                                                                                                                                                                                                                                                                                                                                                                                                                                                                                                                                                                                                                                                                                                                                                                                                                                                                                                                                                                                                                                                                                                                                                                                                                                                                                                                                                                                                                                                                                                                                                                                                                                                                                                                                                                                                                                                                                                                          | - IADNIC/ZII I LN 310CN I I |                   |
|--------------------------------------------------------------------------------------------------------------------------------------------------------------------------------------------------------------------------------------------------------------------------------------------------------------------------------------------------------------------------------------------------------------------------------------------------------------------------------------------------------------------------------------------------------------------------------------------------------------------------------------------------------------------------------------------------------------------------------------------------------------------------------------------------------------------------------------------------------------------------------------------------------------------------------------------------------------------------------------------------------------------------------------------------------------------------------------------------------------------------------------------------------------------------------------------------------------------------------------------------------------------------------------------------------------------------------------------------------------------------------------------------------------------------------------------------------------------------------------------------------------------------------------------------------------------------------------------------------------------------------------------------------------------------------------------------------------------------------------------------------------------------------------------------------------------------------------------------------------------------------------------------------------------------------------------------------------------------------------------------------------------------------------------------------------------------------------------------------------------------------|-----------------------------|-------------------|
| PMS 5255C PMS 2747C PMS 728C PMS 534C PMS 534C PMS Cool Gray 11C PMS 426C PMS 411C PMS 3242C PMS 439C PMS 532C PMS 5125C PMS 533C PMS 533C PMS 533C PMS 2728C PMS 2728C PMS 2747C PMS 286C PMS 2728C PMS 2747C PMS 446C PMS 226C PMS 422C PMS 623C PMS 623C PMS 169C PMS 169C PMS 380C PMS 169C PMS 7495C PMS 7488C PMS 7495C PMS 7488C PMS 7459C PMS 5473C PMS 2915C PMS 2915C PMS 2905C PMS 2915C PMS 1787C PMS 2905C PMS 647C PMS 283C PMS 7538C PMS 7538C PMS 172C PMS 283C PMS 1756C PMS 1756C PMS 1756C PMS 1756C PMS 2915C PMS 1756C PMS 1756C PMS 1757C PMS 2915C PMS 1757C PMS 2915C PMS 1757C PMS 2915C PMS 1756C PM | Black                       | PMS 487C          |
| PMS 2747C PMS 534C PMS 534C PMS Cool Gray 11C PMS 426C PMS 439C PMS 3242C PMS 532C PMS 532C PMS 533C PMS 533C PMS 2728C PMS 2728C PMS 2747C PMS 480C PMS 2728C PMS 2747C PMS 466C PMS 298C PMS 237C PMS 623C PMS 2645C White PMS 237C PMS 1665C White PMS 237C PMS 1665C PMS 7533C PMS 753C PMS 753C PMS 753C PMS 753C PMS 1645C PMS 753C PMS 753C PMS 7495C PMS 753C PMS 753C PMS 753C PMS 7488C PMS 5660 PMS 5660 PMS 5753C PMS 753C PMS 7505C PMS 753C PMS 7505C PMS 7505C PMS 7505C PMS 1787C PMS 191C PMS 667C PMS 191C PMS 659C PMS 7538C PMS 2756C PMS 172C PMS 165C PMS 165C PMS 164C PMS 165C PMS 164C PMS 4695C PMS 4705C PMS 4705C PMS 4705C PMS 4705C PMS 4749C PMS 165C PMS 7449C PMS 165C PMS 7421C PMS 1348C PMS 1235C PMS 1255C PMS 1815C PMS 1825C PMS 183C PMS 1255C PMS 1255C PMS 723C PMS 723C PMS 729C PMS 7418C PMS 7504C PMS 7655C                                                                                                                                                                                                                                                                                                                                                                                                                                                                                                                                                                                                                                                                                                                                                                                                                                                                                |                             | PMS 411C          |
| PMS 534C PMS 426C PMS 426C PMS 411C PMS 3242C PMS 439C PMS 532C PMS 532C PMS 533C PMS 533C PMS 2728C PMS 2747C PMS 446C PMS 298C PMS 422C PMS 623C PMS 2645C White PMS 237C PMS 1665C PMS 1665C PMS 1645C PMS 7533C PMS 7495C PMS 7496C PMS 7459C PMS 2915C PMS 297C PMS 297C PMS 659C PMS 659C PMS 164C PMS 297C PMS 165C PMS |                             | PMS 728C          |
| PMS 426C PMS 411C PMS 3242C PMS 3242C PMS 532C PMS 533C PMS 532C PMS 533C PMS 2728C PMS 2747C PMS 446C PMS 298C PMS 2645C White PMS 237C PMS 169C PMS 169C PMS 7533C PMS 169C PMS 7495C PMS 7488C PMS 439C PMS 5473C PMS 7533C PMS 7533C PMS 7459C PMS 2915C PMS 2915C PMS 2905C PMS 297C PMS 656C PMS 1787C PMS 441C PMS 659C PMS 1585C PMS 1786C PMS 1787C PMS 1787C PMS 283C PMS 283C PMS 283C PMS 283C PMS 1556C PMS 1556C PMS 1556C PMS 1556C PMS 1556C PMS 1556C PMS 172C PMS 1556C PMS 1556C PMS 1556C PMS 1556C PMS 164C PMS 4705C PMS 212C PMS 441C PMS 4695C PMS 155C PMS 155C PMS 155C PMS 155C PMS 148C PMS 188C PMS 122C PMS 723C PMS 122C PMS 188C PMS 7504C PMS 7504C PMS 7504C PMS 7504C PMS 7504C PMS 1255C PMS 122C PMS 188C PMS 1255C PMS 7504C PMS 7504C PMS 7504C PMS 7506C PMS 7504C PMS 7604C PMS 760 |                             | PMS Cool Gray 11C |
| PMS 411C PMS 439C PMS 7533C PMS 532C PMS 5125C PMS 533C PMS 2728C PMS 2747C PMS 446C PMS 298C PMS 2645C White PMS 237C PMS 169C PMS 7533C PMS 169C PMS 7495C PMS 7488C PMS 7488C PMS 7459C PMS 7459C PMS 2915C PMS 2905C PMS 297C PMS 659C PMS 659C PMS 166C PMS 166C PMS 7538C PMS 1787C PMS 164C PMS 659C PMS 165C PMS 165C PMS 166C PMS 1787C PMS 2915C PMS 2915C PMS 2915C PMS 2915C PMS 2915C PMS 1910C PMS 297C PMS 1910C PMS 283C PMS 165C PMS 1585C PMS 1585C PMS 1585C PMS 1585C PMS 155C PMS 1441C PMS 4490C PMS 4490C PMS 4490C PMS 4490C PMS 155C PMS 1480C PMS 1480C PMS 1255C PMS 1815C PMS 1255C PMS 1815C PMS 1825C PMS 1555C PMS 1825C PMS 1555C PMS 1825C PMS 1555C PMS 1825C PMS 1645C PMS 1645C PMS 1645C PMS 1645C PMS 1645C PMS 165C PMS 1645C PMS 165C PMS  |                             |                   |
| PMS 439C PMS 532C PMS 532C PMS 5125C PMS 533C PMS 2728C PMS 2728C PMS 298C PMS 298C PMS 480C PMS 298C PMS 466C PMS 298C PMS 655C White PMS 237C PMS 169C PMS 169C PMS 753C PMS 1787C PMS 7495C PMS 438C PMS 439C PMS 5753C PMS 7488C PMS 7533C PMS 7533C PMS 7459C PMS 753C PMS 7459C PMS 2915C PMS 2915C PMS 297C PMS 441C PMS 659C PMS 283C PMS 2756C PMS 172C PMS 1752C PMS 1752C PMS 1752C PMS 1752C PMS 1753C PMS 297C PMS 1753C PMS 297C PMS 165C PMS 175C PMS 283C PMS 2756C PMS 1752C PMS 1585C PMS 1585C PMS 1585C PMS 1585C PMS 1585C PMS 4705C PMS 4705 |                             |                   |
| PMS 532C PMS 532C PMS 533C PMS 480C PMS 2728C PMS 2728C PMS 298C PMS 298C PMS 466C PMS 298C PMS 623C PMS 6655C White PMS 237C PMS 169C PMS 169C PMS 753C PMS 1787C PMS 7495C PMS 7488C PMS 7488C PMS 560C PMS 5753C PMS 7533C PMS 7533C PMS 7533C PMS 753C PMS 1787C PMS 294C PMS 753C PMS 244C PMS 753C PMS 1787C PMS 291C PMS 753C PMS 755C PMS 191C PMS 481C PMS 491C PMS 411C PMS 659C PMS 172C PMS 191C PMS 172C PMS 193C PMS 1585C PMS 1585C PMS 164C PMS 166C PMS 165C PMS 155C PMS 4715C PMS 4715C PMS 4715C PMS 449C PMS 425C PMS 728C Black PMS 155C PMS 439C PMS 748C PMS 1235C PMS 1815C PMS 1825C PMS 484C PMS 268C PMS 1255C PMS 723C PMS 729C PMS 7418C PMS 7504C PMS 7604C PM |                             |                   |
| PMS 533C PMS 2728C PMS 2728C PMS 2747C PMS 298C PMS 446C PMS 298C PMS 623C PMS 623C PMS 623C PMS 6655C White PMS 380C PMS 169C PMS 169C PMS 576C PMS 1787C PMS 7495C PMS 7488C PMS 438C PMS 560C PMS 5473C PMS 7533C PMS 7459C PMS 7459C PMS 2915C PMS 2905C PMS 2905C PMS 439C PMS 297C PMS 647C PMS 659C PMS 659C PMS 1787C PMS 1787C PMS 165C PMS 1585C PMS 164C PMS 1585C PMS 1585C PMS 1645C PMS 165C PMS 7503C PMS 7503C PMS 7503C PMS 1710C PMS 165C PMS 164C PMS 165C PMS 1585C PMS 164C PMS 165C PMS 164C PMS 4715C PMS 4705C PMS 212C PMS 4705C PMS 4715C PMS 475C PMS 4765C PMS 4765C PMS 439C PMS 748C PMS 125C PMS 185C PMS 185C PMS 185C PMS 185C PMS 185C PMS 185C PMS 484C PMS 185C PMS 185C PMS 125C PMS 723C PMS 723C PMS 729C PMS 7504C PMS 7504C PMS 4655C                                                                                                                                                                                                                                                                                                                                                                                                                                                                                                                                                                                                                                                                                                                                                                                                                                                                                                                   |                             |                   |
| PMS 2728C PMS 446C PMS 446C PMS 422C PMS 623C PMS 5655C White PMS 380C PMS 169C PMS 169C PMS 576C PMS 1787C PMS 1787C PMS 7495C PMS 7488C PMS 560C PMS 5433C PMS 7459C PMS 7459C PMS 2915C PMS 2915C PMS 2905C PMS 439C PMS 659C PMS 659C PMS 1787C PMS 659C PMS 1787C PMS 191C PMS 659C PMS 17538C PMS 17538C PMS 17505C PMS 17505C PMS 17505C PMS 17505C PMS 2915C PMS 2915C PMS 1787C PMS 2915C PMS 1787C PMS 191C PMS 659C PMS 1585C PMS 1550C PMS 1585C PMS 165C PMS 165C PMS 165C PMS 165C PMS 165C PMS 165C PMS 4705C PMS 470 |                             |                   |
| PMS 446C PMS 422C PMS 5655C White PMS 380C PMS 169C PMS 169C PMS 1787C PMS 7495C PMS 7488C PMS 7533C PMS 7533C PMS 7533C PMS 7553C PMS 7488C PMS 7553C PMS 7550C PMS 7553C PMS 7555C PMS 7556C PMS 1787C PMS 2915C PMS 1710C PMS 297C PMS 191C PMS 441C PMS 659C PMS 7538C PMS 2756C PMS 172C PMS 7538C PMS 1756C PMS 165C PMS 165C PMS 165C PMS 164C PMS 165C PMS 164C PMS 4705C PMS 164C PMS 425C PMS 425C PMS 7449C PMS 449C PMS 425C PMS 7449C PMS 7449C PMS 745C PMS 745C PMS 745C PMS 745C PMS 745C PMS 1235C PMS 1235C PMS 1815C PMS 1825C PMS 413C PMS 413C PMS 1255C PMS 1255C PMS 723C PMS 7504C PMS 4655C                                                                                                                                                                                                                                                                                                                                                                                                                                                                                                                                                                                                                                                                                                                                                                                                                                                                                                                                                                                                                               |                             |                   |
| PMS 422C PMS 5655C White PMS 380C PMS 169C PMS 1645C PMS 1645C PMS 1645C PMS 1645C PMS 1787C PMS 7495C PMS 438C PMS 438C PMS 560C PMS 5753C PMS 7459C PMS 7533C PMS 7533C PMS 7459C PMS 7533C PMS 7459C PMS 2915C PMS 2915C PMS 2905C PMS 297C PMS 297C PMS 647C PMS 659C PMS 172C PMS 165C PMS 165C PMS 165C PMS 165C PMS 165C PMS 165C PMS 4705C PMS 425C PMS 7449C PMS 458C PMS 155C PMS 155C PMS 155C PMS 155C PMS 1665C PMS 122C PMS 7449C PMS 439C PMS 155C PMS 155C PMS 1425C PMS 1430C PMS 425C PMS 439C PMS 425C PMS 439C PMS 425C PMS 439C PMS 439C PMS 448C PMS 439C PMS 448C PMS 439C PMS 448C PMS 455C PMS 1815C PMS 1235C PMS 1825C PMS 413C PMS 413C PMS 413C PMS 722C PMS 723C PMS 729C PMS 7504C                                                                                                                                                                                                                                                                                                                                                                                                                                                                                                                                                                                                                                                                                                                                                                                                                                                                                                                                                                                                                                                                                                                                                                                                                                              |                             |                   |
| PMS 5655C White  PMS 380C PMS 169C PMS 1787C PMS 7495C PMS 438C PMS 560C PMS 560C PMS 5753C PMS 7533C PMS 7536C PMS 560C PMS 483C PMS 7505C PMS 7505C PMS 1787C PMS 2915C PMS 1787C PMS 2915C PMS 291C PMS 297C PMS 191C PMS 647C PMS 297C PMS 191C PMS 659C PMS 7538C PMS 7538C PMS 172C PMS 165C PMS 172C PMS 165C PMS 1585C PMS 164C PMS 4695C PMS 4705C PMS 4705C PMS 4715C PMS 4715C PMS 4715C PMS 4715C PMS 425C PMS 728C PMS 155C PMS 348C PMS 125C PMS 1235C PMS 1235C PMS 1235C PMS 1430C PMS 1235C PMS 1430C PMS 1235C PMS 1235C PMS 1805C PMS 484C PMS 208C PMS 1255C PMS 723C PMS 197C PMS 729C PMS 7504C PMS 4655C                                                                                                                                                                                                                                                                                                                                                                                                                                                                                                                                                                                                                                                                                                                                                                                                                                                                                                                                                                                                                                                                                                                                                                                                                                      |                             |                   |
| White PMS 380C PMS 169C PMS 169C PMS 576C PMS 1787C PMS 1787C PMS 7495C PMS 438C PMS 438C PMS 560C PMS 5753C PMS 7533C PMS 7533C PMS 7533C PMS 7533C PMS 7505C PMS 7505C PMS 2915C PMS 2915C PMS 2915C PMS 297C PMS 297C PMS 297C PMS 441C PMS 659C PMS 7538C PMS 7538C PMS 172C PMS 165C PMS 165C PMS 165C PMS 165C PMS 4705C PMS 4705C PMS 4705C PMS 4715C PMS 4715C PMS 4715C PMS 455C PMS 7538C PMS 7538C PMS 7538C PMS 1605C PMS 1605C PMS 4705C PMS 4705C PMS 4705C PMS 4705C PMS 4705C PMS 4705C PMS 7449C PMS 1605C PMS 425C PMS 748C PMS 155C PMS 439C PMS 1235C PMS 1235C PMS 1235C PMS 1235C PMS 1805C PMS 484C PMS 1805C PMS 484C PMS 1805C PMS 413C PMS 1255C PMS 723C PMS 197C PMS 729C PMS 7504C                                                                                                                                                                                                                                                                                                                                                                                                                                                                                                                                                                                                                                                                                                                                                                                                                                                                                                                                                                                                                                                                                                                                                                                                                                                                                                  |                             |                   |
| PMS 380C PMS 576C PMS 576C PMS 1645C PMS 1787C PMS 7495C PMS 224C PMS 438C PMS 438C PMS 560C PMS 5753C PMS 7533C PMS 7533C PMS 7533C PMS 7533C PMS 7550C PMS 7505C PMS 2915C PMS 2915C PMS 2905C PMS 297C PMS 297C PMS 659C PMS 7538C PMS 2756C PMS 172C PMS 172C PMS 165C PMS 165C PMS 165C PMS 165C PMS 165C PMS 4705C PMS 7449C PMS 439C PMS 155C PMS 1235C PMS 1235C PMS 1235C PMS 1235C PMS 1430C PMS 1430C PMS 1430C PMS 441C PMS 440C PMS 455C PMS 4705C PMS 4705C PMS 4705C PMS 4705C PMS 4705C PMS 4705C PMS 425C PMS 1605C PMS 425C PMS 155C PMS 148C PMS 1805C PMS 1235C PMS 1815C PMS 1825C PMS 1235C PMS 1825C PMS 1255C PMS 1255C PMS 723C PMS 729C PMS 7504C PMS 7504C PMS 4655C                                                                                                                                                                                                                                                                                                                                                                                                                                                                                                                                                                                                                                                                                                                                                                                                                                                                                                                                                                                                                                                                                                                                                                                                                                  |                             |                   |
| PMS 576C PMS 5753C PMS 7495C PMS 7488C PMS 438C PMS 560C PMS 5473C PMS 7533C PMS 7533C PMS 7533C PMS 7533C PMS 7555C PMS 7533C PMS 7555C PMS 7555C PMS 7555C PMS 2915C PMS 2905C PMS 297C PMS 647C PMS 659C PMS 7538C PMS 2756C PMS 172C PMS 165C PMS 165C PMS 165C PMS 165C PMS 4705C PMS 4705C PMS 4705C PMS 4705C PMS 4705C PMS 4705C PMS 7538C PMS 212C PMS 4705C PMS 4756C PMS 7546C PMS 4705C PMS 4705C PMS 4705C PMS 7449C PMS 4695C PMS 165C PMS 165C PMS 165C PMS 165C PMS 165C PMS 4705C PMS 4705C PMS 4705C PMS 4705C PMS 4705C PMS 4705C PMS 1605C PMS 7449C PMS 1605C PMS 155C PMS 1235C PMS 1235C PMS 1235C PMS 1805C PMS 1805C PMS 484C PMS 268C PMS 413C PMS 1255C PMS 1255C PMS 723C PMS 729C PMS 7504C PMS 7504C PMS 7504C PMS 7504C PMS 4655C                                                                                                                                                                                                                                                                                                                                                                                                                                                                                                                                                                                                                                                                                                                                                                                                                                                                                                                                                                                                                                                                                                                                                                                                                                                                                                                                                               |                             |                   |
| PMS 5753C PMS 7495C PMS 7488C PMS 560C PMS 5473C PMS 5473C PMS 5473C PMS 5473C PMS 7553C PMS 7553C PMS 5473C PMS 7553C PMS 7550C PMS 7553C PMS 7555C PMS 7550C PMS 2915C PMS 2905C PMS 191C PMS 297C PMS 441C PMS 659C PMS 7538C PMS 7538C PMS 172C PMS 165C PMS 165C PMS 165C PMS 165C PMS 4705C PMS 4705C PMS 4705C PMS 4715C PMS 4705C PMS 4715C PMS 439C PMS 155C PMS 155C PMS 155C PMS 155C PMS 155C PMS 155C PMS 1235C PMS 1235C PMS 1235C PMS 1235C PMS 1430C PMS 1430C PMS 1430C PMS 1449C PMS 155C PMS 15 |                             |                   |
| PMS 7495C PMS 7488C PMS 560C PMS 5473C PMS 5473C PMS 7533C PMS 7459C PMS 7533C PMS 7533C PMS 7505C PMS 5483C PMS 2915C PMS 1787C PMS 2905C PMS 297C PMS 191C PMS 647C PMS 659C PMS 7538C PMS 7538C PMS 172C PMS 165C PMS 165C PMS 165C PMS 165C PMS 4705C PMS 4705C PMS 4715C PMS 4705C PMS 4715C PMS 4715C PMS 4728C PMS 155C PMS 155C PMS 155C PMS 155C PMS 155C PMS 1235C PMS 1235C PMS 1805C PMS 1815C PMS 1815C PMS 1825C PMS 1825C PMS 1825C PMS 1825C PMS 155C PMS 15C PMS 155C  |                             |                   |
| PMS 7488C PMS 560C PMS 560C PMS 5473C PMS 7459C PMS 7533C PMS 2915C PMS 2905C PMS 297C PMS 647C PMS 659C PMS 7538C PMS 7538C PMS 172C PMS 172C PMS 178C PMS 4705C PMS 4705C PMS 4705C PMS 4705C PMS 7449C PMS 155C PMS 7421C PMS 439C PMS 1805C PMS 188C PMS 283C PMS 288C PMS 1748C PMS 7504C PMS 7505C PMS 7505C PMS 439C PMS 155C PMS 165C PMS 172C PMS 172C PMS 172C PMS 172C PMS 7504C PMS 7504C PMS 7504C                                                                                                                                                                                                                                                                                                                                                                                                                                                                                                                                                                                                                                                                                                                                                                                                                                                                                                                                                                                                                                                                                                                                                                                                                                                                                                                                                                                                                |                             |                   |
| PMS 560C PMS 5473C PMS 7459C PMS 7459C PMS 5483C PMS 2915C PMS 2905C PMS 297C PMS 659C PMS 659C PMS 17538C PMS 283C PMS 283C PMS 1756C PMS 1585C PMS 165C PMS 4705C PMS 1605C PMS 1605C PMS 1605C PMS 1605C PMS 155C PMS 155C PMS 155C PMS 439C PMS 155C PMS 439C PMS 1805C PMS 1255C PMS 723C PMS 729C PMS 7504C PMS 7504C PMS 1905C                                                                                                                                                                                                                                                                                                                                                                                                                                                                                                                                                                                                                                                                                                                                                                                                                                                                                                                                                                                                                                                                                                                                                                                                                                                            |                             |                   |
| PMS 5473C PMS 7459C PMS 7459C PMS 5483C PMS 2915C PMS 2905C PMS 191C PMS 647C PMS 659C PMS 7538C PMS 17538C PMS 17538C PMS 172C PMS 1756C PMS 1585C PMS 4695C PMS 4705C PMS 4705C PMS 4715C PMS 4715C PMS 4715C PMS 4715C PMS 163C PMS 163C PMS 163C PMS 165C PMS 165C PMS 7449C PMS 165C PMS 728C PMS 7487C PMS 439C PMS 439C PMS 7487C PMS 484C PMS 1805C PMS 723C PMS 729C PMS 7504C PMS 1905C PMS 4655C                                                                                                                                                                                                                                                                                                                                                                                                                                                                                                                                                                                                                                                                                                                                                                                                                                                                                                                                                                                                                                                                                                                                                                                                                                                            |                             |                   |
| PMS 7459C PMS 5483C PMS 2915C PMS 2905C PMS 1787C PMS 297C PMS 191C PMS 647C PMS 659C PMS 7538C PMS 172C PMS 1756C PMS 165C PMS 165C PMS 165C PMS 4705C PMS 4705C PMS 4705C PMS 4705C PMS 4705C PMS 7546C PMS 4705C PMS 165C PMS 4705C PMS 4705C PMS 4705C PMS 4705C PMS 4705C PMS 4705C PMS 1605C PMS 728C PMS 728C PMS 155C PMS 155C PMS 155C PMS 439C PMS 439C PMS 439C PMS 439C PMS 448C PMS 1805C PMS 1805C PMS 1805C PMS 1805C PMS 484C PMS 268C PMS 188C PMS 197C PMS 729C PMS 7418C PMS 4655C                                                                                                                                                                                                                                                                                                                                                                                                                                                                                                                                                                                                                                                                                                                                                                                                                                                                                                                                                                                                                                                                                                                                                                                                                                                                                                                                                                                                                                                                                                                                                                                                                          |                             |                   |
| PMS 5483C PMS 2915C PMS 2905C PMS 1787C PMS 297C PMS 191C PMS 441C PMS 647C PMS 659C PMS 7538C PMS 7538C PMS 172C PMS 165C PMS 165C PMS 1585C PMS 4705C PMS 4705C PMS 4705C PMS 4705C PMS 425C PMS 728C PMS 728C PMS 439C PMS 439C PMS 439C PMS 439C PMS 455C PMS 7504C PMS 7504C PMS 4655C                                                                                                                                                                                                                                                                                                                                                                                                                                                                                                                                                                                                                                                                                                                                                                                                                                                                                                                                                                                                                                                                                                                                                                                                                                                                                                                                                                                                                                                                                                                  |                             |                   |
| PMS 2915C PMS 2905C PMS 297C PMS 191C PMS 647C PMS 659C PMS 7538C PMS 7538C PMS 172C PMS 165C PMS 165C PMS 165C PMS 1585C PMS 4705C PMS 4705C PMS 4705C PMS 4705C PMS 4705C PMS 7449C PMS 1605C PMS 155C PMS 155C PMS 155C PMS 439C PMS 439C PMS 439C PMS 1815C PMS 1815C PMS 1815C PMS 1825C PMS 1825C PMS 1825C PMS 1825C PMS 1825C PMS 1825C PMS 183C PMS 183C PMS 1835C PMS 1255C PMS 1855C PMS 7504C PMS 7504C PMS 7504C PMS 1905C                                                                                                                                                                                                                                                                                                                                                                                                                                                                                                                                                                                                                                                                                                                                                                                                                                                                                                                                                                                                                                                                                                                                                                                                            |                             |                   |
| PMS 2905C PMS 297C PMS 191C PMS 647C PMS 659C PMS 7538C PMS 172C PMS 172C PMS 165C PMS 1585C PMS 1585C PMS 4705C PMS 4705C PMS 4705C PMS 1605C PMS 1605C PMS 155C PMS 155C PMS 439C PMS 439C PMS 439C PMS 484C PMS 1805C PMS 1805C PMS 1805C PMS 1805C PMS 268C PMS 188C PMS 729C PMS 7418C PMS 4655C                                                                                                                                                                                                                                                                                                                                                                                                                                                                                                                                                                                                                                                                                                                                                                                                                                                                                                                                                                                                                                                                                                                                                                                                                                                                                                                                                                                                                                                                                                                                                                                                                                                                                                                                                                                                                          |                             |                   |
| PMS 297C PMS 647C PMS 647C PMS 659C PMS 7538C PMS 283C PMS 172C PMS 165C PMS 165C PMS 165C PMS 165C PMS 1585C PMS 212C PMS 4705C PMS 4705C PMS 4705C PMS 4715C PMS 4715C PMS 7449C PMS 1605C PMS 155C PMS 748C PMS 439C PMS 439C PMS 7487C PMS 1815C PMS 1815C PMS 1825C PMS 28C PMS 1825C PMS 1835C PMS 1855C PMS 1855C PMS 1855C PMS 7504C PMS 7504C PMS 7504C PMS 1905C                                                                                                                                                                                                                                                                                                                                                                                                                                                                                                                                                                                                                                                                                                                                                                                                                                                                                                                                                                                                                                                                                                                                                                                                                                                                                   |                             |                   |
| PMS 647C PMS 659C PMS 7538C PMS 283C PMS 172C PMS 165C PMS 165C PMS 1585C PMS 4695C PMS 4705C PMS 4705C PMS 1605C PMS 7546C PMS 4715C PMS 7449C PMS 7546C PMS 748C PMS 155C PMS 155C PMS 155C PMS 439C PMS 7421C PMS 7421C PMS 1805C PMS 1805C PMS 268C PMS 268C PMS 28C PMS 1235C PMS 1235C PMS 1235C PMS 1805C PMS 484C PMS 268C PMS 1255C PMS 1255C PMS 188C PMS 729C PMS 7504C                                                                                                                                                                                                                                                                                                                                                                                                                                                                                                                                                                                                                                                                                                                                                                                                                                                                                                                                                                                                                                                                                                                                                                                                                                                                                                                                                                                                                                                                                                                                                                                                                               |                             |                   |
| PMS 659C PMS 283C PMS 2756C PMS 172C PMS 165C PMS 165C PMS 1585C PMS 4695C PMS 4705C PMS 4715C PMS 7449C PMS 7546C PMS 7546C PMS 4715C PMS 7449C PMS 7487C PMS 439C PMS 439C PMS 7421C PMS 1815C PMS 1805C PMS 1805C PMS 268C PMS 268C PMS 188C PMS 186C PMS 188C PMS 7421C PMS 188C PMS 268C PMS 268C PMS 268C PMS 1855C PMS 1855C PMS 1855C PMS 1855C PMS 1855C PMS 268C PMS 413C PMS 268C PMS 1855C PMS 1855C PMS 1855C PMS 1855C PMS 1855C PMS 268C PMS 413C PMS 268C PMS 413C PMS 1855C PMS 7504C PMS 7504C PMS 1905C PMS 4655C                                                                                                                                                                                                                                                                                                                                                                                                                                                                                                                                                                                                                                                                                                                                                                                                                                                                                                                                                                                                                                                                                                                                                                                                                                                                               |                             |                   |
| PMS 283C PMS 172C PMS 165C PMS 165C PMS 165C PMS 164C PMS 212C PMS 4695C PMS 212C PMS 4705C PMS 7449C PMS 1605C PMS 728C PMS 155C PMS 439C PMS 439C PMS 7487C PMS 7421C PMS 7421C PMS 1815C PMS 1805C PMS 1805C PMS 268C PMS 268C PMS 268C PMS 188C PMS 188C PMS 197C PMS 740C PMS 7420C PMS 7420C PMS 7430C PMS 413C PMS 268C PMS 268C PMS 268C PMS 1855C PMS 1855C PMS 1855C PMS 1855C PMS 1855C PMS 1855C PMS 268C PMS 413C PMS 268C PMS 413C PMS 268C PMS 268C PMS 418C PMS 172C PMS 1855C PMS 1855C PMS 1855C PMS 1855C PMS 723C PMS 729C PMS 7418C PMS 7504C PMS 1905C PMS 4655C                                                                                                                                                                                                                                                                                                                                                                                                                                                                                                                                                                                                                                                                                                                                                                                                                                                                                                                                                                                                                                                                                                                                                                                                                                                                                                                                                                                                                                                                                                                                         |                             |                   |
| PMS 172C PMS 165C PMS 165C PMS 1585C PMS 1585C PMS 212C PMS 4705C PMS 4715C PMS 4715C PMS 728C PMS 155C PMS 439C PMS 439C PMS 7421C PMS 7421C PMS 1805C PMS 1805C PMS 1805C PMS 268C PMS 268C PMS 208C PMS 208C PMS 188C PMS 188C PMS 187C PMS 188C PMS 7418C PMS 7418C PMS 1905C PMS 1604C PMS 1604C PMS 7465C PMS 172C PMS 1805C PMS 484C PMS 268C PMS 413C PMS 2723C PMS 729C PMS 7418C PMS 7504C PMS 4655C                                                                                                                                                                                                                                                                                                                                                                                                                                                                                                                                                                                                                                                                                                                                                                                                                                                                                                                                                                                                                                                                                                                                                                                                                                                                                                                                                                                                                                                                                                                                                                                                                                                                                                                 |                             |                   |
| PMS 165C PMS 1585C PMS 4695C PMS 4705C PMS 4715C PMS 1605C PMS 7449C PMS 1605C PMS 728C PMS 155C PMS 439C PMS 439C PMS 7487C PMS 7421C PMS 1815C PMS 1805C PMS 268C PMS 268C PMS 208C PMS 188C PMS 188C PMS 197C PMS 7418C PMS 1905C PMS 1605C PMS 1605C PMS 1605C PMS 1905C PMS 1905C PMS 1905C PMS 1905C PMS 1905C PMS 1905C PMS 164C PMS 7449C PMS 7448C PMS 7448C PMS 1905C PMS 1905C PMS 1905C PMS 164C PMS 1905C PMS 1905C PMS 1905C PMS 1905C                                                                                                                                                                                                                                                                                                                                                                                                                                                                                                                                                                                                                                                                                                                                                                                                                                                                                                                                                                                                                                                                                                                                                                                                                                                                                                                                                                                                                                                                                                                                                                                                               |                             |                   |
| PMS 1585C PMS 4695C PMS 4705C PMS 4705C PMS 7449C PMS 1605C PMS 1605C PMS 728C PMS 155C PMS 439C PMS 439C PMS 490C PMS 7421C PMS 1815C PMS 1805C PMS 1805C PMS 268C PMS 268C PMS 188C PMS 197C PMS 7504C PMS 7504C PMS 1905C PMS 4655C                                                                                                                                                                                                                                                                                                                                                                                                                                                                                                                                                                                                                                                                                                                                                                                                                                                                                                                                                                                                                                                                                                                                                                                                                                                                                                                                                                                                                                                                                                                                                                                                                                                                                                                                                                                                                                                                                         | PMS 172C                    |                   |
| PMS 4695C PMS 4705C PMS 4705C PMS 4715C PMS 1605C PMS 1605C PMS 1605C PMS 1605C PMS 728C PMS 155C PMS 348C PMS 439C PMS 439C PMS 7487C PMS 490C PMS 7465C PMS 1815C PMS 1815C PMS 1805C PMS 268C PMS 268C PMS 268C PMS 188C PMS 197C PMS 7504C PMS 7504C PMS 1905C PMS 4655C                                                                                                                                                                                                                                                                                                                                                                                                                                                                                                                                                                                                                                                                                                                                                                                                                                                                                                                                                                                                                                                                                                                                                                                                                                                                                                                                                                                                                                                                                                                                                                                                                                                                                                                                                                                                                                                   | PMS 165C                    |                   |
| PMS 4705C PMS 4715C PMS 1605C PMS 1605C PMS 728C PMS 155C PMS 348C PMS 439C PMS 7465C PMS 7421C PMS 1815C PMS 1805C PMS 1805C PMS 1805C PMS 268C PMS 208C PMS 1235C PMS 1235C PMS 413C PMS 1205C PMS 1805C PMS 208C PMS 7421C PMS 1205C PMS 484C PMS 208C PMS 208C PMS 413C PMS 208C PMS 413C PMS 1255C PMS 723C PMS 197C PMS 729C PMS 7418C PMS 7504C PMS 4655C                                                                                                                                                                                                                                                                                                                                                                                                                                                                                                                                                                                                                                                                                                                                                                                                                                                                                                                                                                                                                                                                                                                                                                                                                                                                                                                                                                                                                                                                                                                                                                                                                                                                                                                                                               | PMS 1585C                   |                   |
| PMS 4715C PMS 1605C PMS 1605C PMS 728C PMS 728C PMS 348C PMS 348C PMS 439C PMS 490C PMS 7465C PMS 7421C PMS 1815C PMS 1805C PMS 1805C PMS 268C PMS 208C PMS 188C PMS 189C PMS 197C PMS 7418C PMS 1905C PMS 4655C                                                                                                                                                                                                                                                                                                                                                                                                                                                                                                                                                                                                                                                                                                                                                                                                                                                                                                                                                                                                                                                                                                                                                                                                                                                                                                                                                                                                                                                                                                                                                                                                                                                                                                                                                                                                                                                                                                               | PMS 4695C                   |                   |
| PMS 1605C PMS 728C PMS 155C PMS 348C PMS 439C PMS 490C PMS 7465C PMS 7421C PMS 1815C PMS 1805C PMS 268C PMS 208C PMS 208C PMS 188C PMS 187C PMS 187C PMS 187C PMS 188C PMS 7418C PMS 7504C PMS 1905C PMS 4655C                                                                                                                                                                                                                                                                                                                                                                                                                                                                                                                                                                                                                                                                                                                                                                                                                                                                                                                                                                                                                                                                                                                                                                                                                                                                                                                                                                                                                                                                                                                                                                                                                                                                                                                                                                                                                                                                                                                 | PMS 4705C                   |                   |
| PMS 728C PMS 155C PMS 348C PMS 439C PMS 490C PMS 7465C PMS 7421C PMS 1815C PMS 1805C PMS 1805C PMS 268C PMS 208C PMS 188C PMS 188C PMS 197C PMS 7418C PMS 1905C  Black PMS 348C PMS 348C PMS 7487C PMS 7465C PMS 1235C PMS 4172C PMS 484C PMS 413C PMS 413C PMS 418C PMS 723C PMS 723C PMS 729C PMS 7504C PMS 7504C PMS 1905C PMS 4655C                                                                                                                                                                                                                                                                                                                                                                                                                                                                                                                                                                                                                                                                                                                                                                                                                                                                                                                                                                                                                                                                                                                                                                                                                                                                                                                                                                                                                                                                                                                                                                                                                                                                                                                                                                                        | PMS 4715C                   |                   |
| PMS 155C PMS 439C PMS 7487C PMS 490C PMS 7465C PMS 1235C PMS 1815C PMS 1805C PMS 268C PMS 268C PMS 208C PMS 188C PMS 188C PMS 1897C PMS 7418C PMS 1905C PMS 348C PMS 348C PMS 7487C PMS 7487C PMS 7487C PMS 1235C PMS 484C PMS 413C PMS 413C PMS 418C PMS 723C PMS 723C PMS 729C PMS 7418C PMS 7504C PMS 4655C                                                                                                                                                                                                                                                                                                                                                                                                                                                                                                                                                                                                                                                                                                                                                                                                                                                                                                                                                                                                                                                                                                                                                                                                                                                                                                                                                                                                                                                                                                                                                                                                                                                                                                                                                                                                                 | PMS 1605C                   | PMS 425C          |
| PMS 439C PMS 490C PMS 7465C PMS 7421C PMS 1815C PMS 1805C PMS 1805C PMS 268C PMS 208C PMS 188C PMS 188C PMS 1897C PMS 7418C PMS 1905C PMS 4655C                                                                                                                                                                                                                                                                                                                                                                                                                                                                                                                                                                                                                                                                                                                                                                                                                                                                                                                                                                                                                                                                                                                                                                                                                                                                                                                                                                                                                                                                                                                                                                                                                                                                                                                                                                                                                                                                                                                                                                                | PMS 728C                    |                   |
| PMS 490C PMS 7421C PMS 1235C PMS 1815C PMS 1805C PMS 484C PMS 268C PMS 268C PMS 208C PMS 188C PMS 188C PMS Red 032C PMS 723C PMS 7418C PMS 1905C PMS 4655C                                                                                                                                                                                                                                                                                                                                                                                                                                                                                                                                                                                                                                                                                                                                                                                                                                                                                                                                                                                                                                                                                                                                                                                                                                                                                                                                                                                                                                                                                                                                                                                                                                                                                                                                                                                                                                                                                                                                                                     |                             |                   |
| PMS 7421C PMS 1815C PMS 1805C PMS 1805C PMS 484C PMS 268C PMS 208C PMS 413C PMS 418C PMS 188C PMS 188C PMS 723C PMS 729C PMS 7418C PMS 1905C PMS 4655C                                                                                                                                                                                                                                                                                                                                                                                                                                                                                                                                                                                                                                                                                                                                                                                                                                                                                                                                                                                                                                                                                                                                                                                                                                                                                                                                                                                                                                                                                                                                                                                                                                                                                                                                                                                                                                                                                                                                                                         |                             |                   |
| PMS 1815C PMS 1805C PMS 484C PMS 268C PMS 413C PMS 418C PMS 188C PMS 188C PMS 723C PMS 197C PMS 7418C PMS 7504C PMS 1905C PMS 4655C                                                                                                                                                                                                                                                                                                                                                                                                                                                                                                                                                                                                                                                                                                                                                                                                                                                                                                                                                                                                                                                                                                                                                                                                                                                                                                                                                                                                                                                                                                                                                                                                                                                                                                                                                                                                                                                                                                                                                                                            |                             |                   |
| PMS 1805C PMS 268C PMS 208C PMS 413C PMS 418C PMS 188C PMS 1255C PMS Red 032C PMS 723C PMS 797C PMS 729C PMS 7418C PMS 7504C PMS 1905C PMS 4655C                                                                                                                                                                                                                                                                                                                                                                                                                                                                                                                                                                                                                                                                                                                                                                                                                                                                                                                                                                                                                                                                                                                                                                                                                                                                                                                                                                                                                                                                                                                                                                                                                                                                                                                                                                                                                                                                                                                                                                               |                             |                   |
| PMS 268C PMS 413C PMS 208C PMS 418C PMS 188C PMS 1255C PMS Red 032C PMS 723C PMS 797C PMS 7418C PMS 7504C PMS 1905C PMS 4655C                                                                                                                                                                                                                                                                                                                                                                                                                                                                                                                                                                                                                                                                                                                                                                                                                                                                                                                                                                                                                                                                                                                                                                                                                                                                                                                                                                                                                                                                                                                                                                                                                                                                                                                                                                                                                                                                                                                                                                                                  | PMS 1815C                   |                   |
| PMS 208C PMS 188C PMS 1255C PMS Red 032C PMS 723C PMS 197C PMS 7418C PMS 7504C PMS 1905C PMS 4655C                                                                                                                                                                                                                                                                                                                                                                                                                                                                                                                                                                                                                                                                                                                                                                                                                                                                                                                                                                                                                                                                                                                                                                                                                                                                                                                                                                                                                                                                                                                                                                                                                                                                                                                                                                                                                                                                                                                                                                                                                             | PMS 1805C                   |                   |
| PMS 188C PMS 1255C PMS Red 032C PMS 723C PMS 797C PMS 7418C PMS 7504C PMS 1905C PMS 4655C                                                                                                                                                                                                                                                                                                                                                                                                                                                                                                                                                                                                                                                                                                                                                                                                                                                                                                                                                                                                                                                                                                                                                                                                                                                                                                                                                                                                                                                                                                                                                                                                                                                                                                                                                                                                                                                                                                                                                                                                                                      | PMS 268C                    |                   |
| PMS Red 032C PMS 197C PMS 729C PMS 7418C PMS 7504C PMS 1905C PMS 4655C                                                                                                                                                                                                                                                                                                                                                                                                                                                                                                                                                                                                                                                                                                                                                                                                                                                                                                                                                                                                                                                                                                                                                                                                                                                                                                                                                                                                                                                                                                                                                                                                                                                                                                                                                                                                                                                                                                                                                                                                                                                         | PMS 208C                    |                   |
| PMS 197C PMS 729C PMS 7418C PMS 7504C PMS 1905C PMS 4655C                                                                                                                                                                                                                                                                                                                                                                                                                                                                                                                                                                                                                                                                                                                                                                                                                                                                                                                                                                                                                                                                                                                                                                                                                                                                                                                                                                                                                                                                                                                                                                                                                                                                                                                                                                                                                                                                                                                                                                                                                                                                      | PMS 188C                    | PMS 1255C         |
| PMS 7418C PMS 7504C PMS 1905C PMS 4655C                                                                                                                                                                                                                                                                                                                                                                                                                                                                                                                                                                                                                                                                                                                                                                                                                                                                                                                                                                                                                                                                                                                                                                                                                                                                                                                                                                                                                                                                                                                                                                                                                                                                                                                                                                                                                                                                                                                                                                                                                                                                                        | PMS Red 032C                |                   |
| PMS 1905C PMS 4655C                                                                                                                                                                                                                                                                                                                                                                                                                                                                                                                                                                                                                                                                                                                                                                                                                                                                                                                                                                                                                                                                                                                                                                                                                                                                                                                                                                                                                                                                                                                                                                                                                                                                                                                                                                                                                                                                                                                                                                                                                                                                                                            | PMS 197C                    | A Property Lindow |
|                                                                                                                                                                                                                                                                                                                                                                                                                                                                                                                                                                                                                                                                                                                                                                                                                                                                                                                                                                                                                                                                                                                                                                                                                                                                                                                                                                                                                                                                                                                                                                                                                                                                                                                                                                                                                                                                                                                                                                                                                                                                                                                                | PMS 7418C                   | PMS 7504C         |
| PMS 7404C PMS 5615C                                                                                                                                                                                                                                                                                                                                                                                                                                                                                                                                                                                                                                                                                                                                                                                                                                                                                                                                                                                                                                                                                                                                                                                                                                                                                                                                                                                                                                                                                                                                                                                                                                                                                                                                                                                                                                                                                                                                                                                                                                                                                                            | PMS 1905C                   | PMS 4655C         |
|                                                                                                                                                                                                                                                                                                                                                                                                                                                                                                                                                                                                                                                                                                                                                                                                                                                                                                                                                                                                                                                                                                                                                                                                                                                                                                                                                                                                                                                                                                                                                                                                                                                                                                                                                                                                                                                                                                                                                                                                                                                                                                                                | PMS 7404C                   | PMS 5615C         |