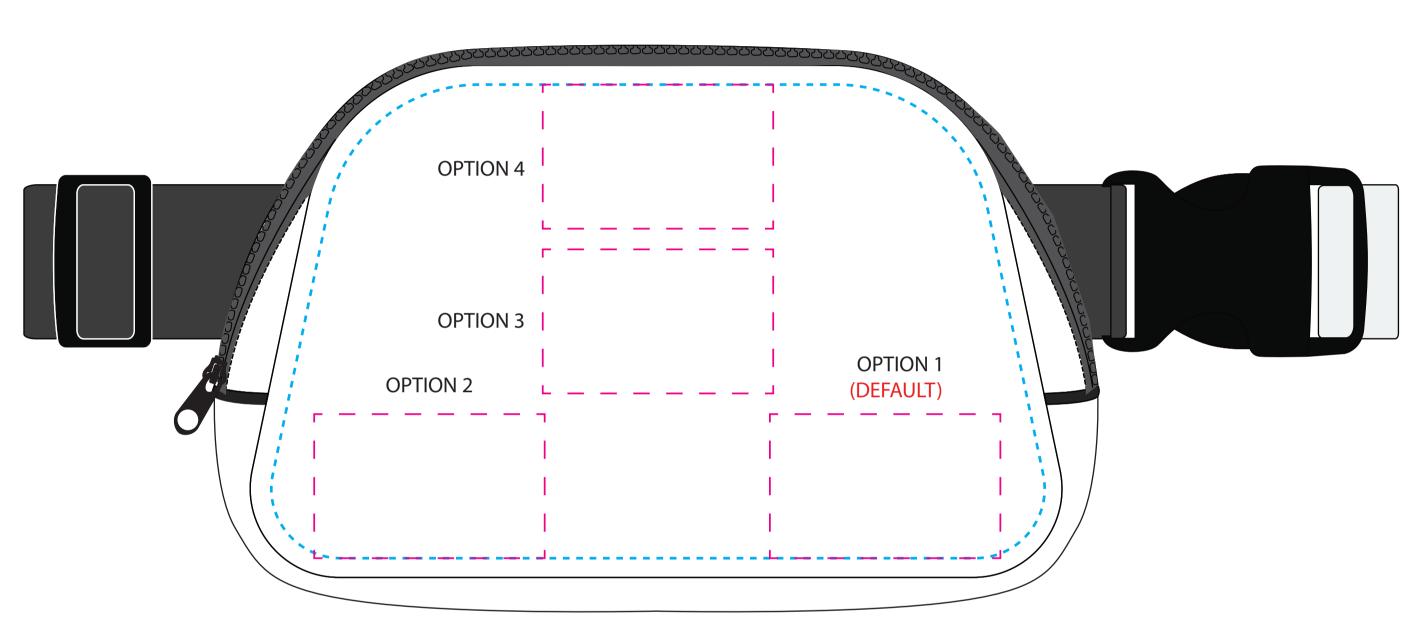

#### FABRIC/ZIPPER STOCK PMS COLOR OPTIONS

| Black                                                                                                                                                                                                                                                                                                                                                                                                                                                                                                                                                                                                                                                                                                                                                                                                                                                                                                                                                                                                                                                                                                                                                                                                                                                                                                                                                                                                                                                                                                                                                                                                                                                                                                                                                                                                                                                                                                                                                                                                                                                                                                                          | - IADNIC/ZII I LN 310CN I I |                   |
|--------------------------------------------------------------------------------------------------------------------------------------------------------------------------------------------------------------------------------------------------------------------------------------------------------------------------------------------------------------------------------------------------------------------------------------------------------------------------------------------------------------------------------------------------------------------------------------------------------------------------------------------------------------------------------------------------------------------------------------------------------------------------------------------------------------------------------------------------------------------------------------------------------------------------------------------------------------------------------------------------------------------------------------------------------------------------------------------------------------------------------------------------------------------------------------------------------------------------------------------------------------------------------------------------------------------------------------------------------------------------------------------------------------------------------------------------------------------------------------------------------------------------------------------------------------------------------------------------------------------------------------------------------------------------------------------------------------------------------------------------------------------------------------------------------------------------------------------------------------------------------------------------------------------------------------------------------------------------------------------------------------------------------------------------------------------------------------------------------------------------------|-----------------------------|-------------------|
| PMS 5255C PMS 2747C PMS 728C PMS 534C PMS 534C PMS Cool Gray 11C PMS 426C PMS 411C PMS 3242C PMS 439C PMS 532C PMS 5125C PMS 533C PMS 533C PMS 533C PMS 2728C PMS 2728C PMS 2747C PMS 286C PMS 2728C PMS 2747C PMS 446C PMS 226C PMS 422C PMS 623C PMS 623C PMS 169C PMS 169C PMS 380C PMS 169C PMS 7495C PMS 7488C PMS 7495C PMS 7488C PMS 7459C PMS 5473C PMS 2915C PMS 2915C PMS 2905C PMS 2915C PMS 1787C PMS 2905C PMS 647C PMS 283C PMS 7538C PMS 7538C PMS 172C PMS 283C PMS 1756C PMS 1756C PMS 1756C PMS 1756C PMS 2915C PMS 1756C PMS 1756C PMS 1757C PMS 2915C PMS 1757C PMS 2915C PMS 1757C PMS 2915C PMS 1756C PM | Black                       | PMS 487C          |
| PMS 2747C PMS 534C PMS 534C PMS Cool Gray 11C PMS 426C PMS 439C PMS 3242C PMS 532C PMS 532C PMS 533C PMS 533C PMS 2728C PMS 2728C PMS 2747C PMS 480C PMS 2728C PMS 2747C PMS 466C PMS 298C PMS 237C PMS 623C PMS 2645C White PMS 237C PMS 1665C White PMS 237C PMS 1665C PMS 7533C PMS 753C PMS 753C PMS 753C PMS 753C PMS 1645C PMS 753C PMS 753C PMS 7495C PMS 753C PMS 753C PMS 753C PMS 7488C PMS 5660 PMS 5660 PMS 5753C PMS 753C PMS 7505C PMS 753C PMS 7505C PMS 7505C PMS 7505C PMS 1787C PMS 191C PMS 667C PMS 191C PMS 659C PMS 7538C PMS 2756C PMS 172C PMS 165C PMS 165C PMS 164C PMS 165C PMS 164C PMS 4695C PMS 4705C PMS 4705C PMS 4705C PMS 4705C PMS 4749C PMS 165C PMS 7449C PMS 165C PMS 7421C PMS 1348C PMS 1235C PMS 1255C PMS 1815C PMS 1825C PMS 183C PMS 1255C PMS 1255C PMS 723C PMS 723C PMS 729C PMS 7418C PMS 7504C PMS 7655C                                                                                                                                                                                                                                                                                                                                                                                                                                                                                                                                                                                                                                                                                                                                                                                                                                                                                |                             | PMS 411C          |
| PMS 534C PMS 426C PMS 426C PMS 411C PMS 3242C PMS 439C PMS 532C PMS 532C PMS 533C PMS 533C PMS 2728C PMS 2747C PMS 446C PMS 298C PMS 422C PMS 623C PMS 2645C White PMS 237C PMS 1665C PMS 1665C PMS 1645C PMS 7533C PMS 7495C PMS 7496C PMS 7459C PMS 2915C PMS 297C PMS 297C PMS 659C PMS 659C PMS 164C PMS 297C PMS 165C PMS |                             | PMS 728C          |
| PMS 426C PMS 411C PMS 3242C PMS 3242C PMS 532C PMS 533C PMS 532C PMS 533C PMS 2728C PMS 2747C PMS 446C PMS 298C PMS 2645C White PMS 237C PMS 169C PMS 169C PMS 7533C PMS 169C PMS 7495C PMS 7488C PMS 439C PMS 5473C PMS 7533C PMS 7533C PMS 7459C PMS 2915C PMS 2915C PMS 2905C PMS 297C PMS 656C PMS 1787C PMS 441C PMS 659C PMS 1585C PMS 1786C PMS 1787C PMS 1787C PMS 283C PMS 283C PMS 283C PMS 283C PMS 1556C PMS 1556C PMS 1556C PMS 1556C PMS 1556C PMS 1556C PMS 172C PMS 1556C PMS 1556C PMS 1556C PMS 1556C PMS 164C PMS 4705C PMS 212C PMS 441C PMS 4695C PMS 155C PMS 155C PMS 155C PMS 155C PMS 148C PMS 188C PMS 122C PMS 723C PMS 122C PMS 188C PMS 7504C PMS 7504C PMS 7504C PMS 7504C PMS 7504C PMS 1255C PMS 122C PMS 188C PMS 1255C PMS 7504C PMS 7504C PMS 7504C PMS 7506C PMS 7504C PMS 7604C PMS 760 |                             | PMS Cool Gray 11C |
| PMS 411C PMS 439C PMS 7533C PMS 532C PMS 5125C PMS 533C PMS 2728C PMS 2747C PMS 446C PMS 298C PMS 2645C White PMS 237C PMS 169C PMS 7533C PMS 169C PMS 7495C PMS 7488C PMS 7488C PMS 7459C PMS 7459C PMS 2915C PMS 2905C PMS 297C PMS 659C PMS 659C PMS 166C PMS 166C PMS 7538C PMS 1787C PMS 164C PMS 659C PMS 165C PMS 165C PMS 166C PMS 1787C PMS 2915C PMS 2915C PMS 2915C PMS 2915C PMS 2915C PMS 1910C PMS 297C PMS 1910C PMS 283C PMS 165C PMS 1585C PMS 1585C PMS 1585C PMS 1585C PMS 155C PMS 1441C PMS 4490C PMS 4490C PMS 4490C PMS 4490C PMS 155C PMS 1480C PMS 1480C PMS 1255C PMS 1815C PMS 1255C PMS 1815C PMS 1825C PMS 1555C PMS 1825C PMS 1555C PMS 1825C PMS 1555C PMS 1825C PMS 1645C PMS 1645C PMS 1645C PMS 1645C PMS 1645C PMS 165C PMS 1645C PMS 165C PMS  |                             |                   |
| PMS 439C PMS 532C PMS 532C PMS 5125C PMS 533C PMS 2728C PMS 2728C PMS 298C PMS 298C PMS 480C PMS 298C PMS 466C PMS 298C PMS 655C White PMS 237C PMS 169C PMS 169C PMS 753C PMS 1787C PMS 7495C PMS 438C PMS 439C PMS 5753C PMS 7488C PMS 7533C PMS 7533C PMS 7459C PMS 753C PMS 7459C PMS 2915C PMS 2915C PMS 297C PMS 441C PMS 659C PMS 283C PMS 2756C PMS 172C PMS 1752C PMS 1752C PMS 1752C PMS 1752C PMS 1753C PMS 297C PMS 1753C PMS 297C PMS 165C PMS 175C PMS 283C PMS 2756C PMS 1752C PMS 1585C PMS 1585C PMS 1585C PMS 1585C PMS 1585C PMS 4705C PMS 4705 |                             |                   |
| PMS 532C PMS 532C PMS 533C PMS 480C PMS 2728C PMS 2728C PMS 298C PMS 298C PMS 466C PMS 298C PMS 623C PMS 6655C White PMS 237C PMS 169C PMS 169C PMS 753C PMS 1787C PMS 7495C PMS 7488C PMS 7488C PMS 560C PMS 5753C PMS 7533C PMS 7533C PMS 7533C PMS 753C PMS 1787C PMS 294C PMS 753C PMS 244C PMS 753C PMS 1787C PMS 291C PMS 753C PMS 755C PMS 191C PMS 481C PMS 491C PMS 411C PMS 659C PMS 172C PMS 191C PMS 172C PMS 193C PMS 1585C PMS 1585C PMS 164C PMS 166C PMS 165C PMS 155C PMS 4715C PMS 4715C PMS 4715C PMS 449C PMS 425C PMS 728C Black PMS 155C PMS 439C PMS 748C PMS 1235C PMS 1815C PMS 1825C PMS 484C PMS 268C PMS 1255C PMS 723C PMS 729C PMS 7418C PMS 7504C PMS 7604C PM |                             |                   |
| PMS 533C PMS 2728C PMS 2728C PMS 2747C PMS 298C PMS 446C PMS 298C PMS 623C PMS 623C PMS 623C PMS 6655C White PMS 380C PMS 169C PMS 169C PMS 576C PMS 1787C PMS 7495C PMS 7488C PMS 438C PMS 560C PMS 5473C PMS 7533C PMS 7459C PMS 7459C PMS 2915C PMS 2905C PMS 2905C PMS 439C PMS 297C PMS 647C PMS 659C PMS 659C PMS 1787C PMS 1787C PMS 165C PMS 1585C PMS 164C PMS 1585C PMS 1585C PMS 1645C PMS 165C PMS 7503C PMS 7503C PMS 7503C PMS 1710C PMS 165C PMS 164C PMS 165C PMS 1585C PMS 164C PMS 165C PMS 164C PMS 4715C PMS 4705C PMS 212C PMS 4705C PMS 4715C PMS 475C PMS 4765C PMS 4765C PMS 439C PMS 748C PMS 125C PMS 185C PMS 185C PMS 185C PMS 185C PMS 185C PMS 185C PMS 484C PMS 185C PMS 185C PMS 125C PMS 723C PMS 723C PMS 729C PMS 7504C PMS 7504C PMS 4655C                                                                                                                                                                                                                                                                                                                                                                                                                                                                                                                                                                                                                                                                                                                                                                                                                                                                                                                   |                             |                   |
| PMS 2728C PMS 446C PMS 446C PMS 422C PMS 623C PMS 5655C White PMS 380C PMS 169C PMS 169C PMS 576C PMS 1787C PMS 1787C PMS 7495C PMS 7488C PMS 560C PMS 5433C PMS 7459C PMS 7459C PMS 2915C PMS 2915C PMS 2905C PMS 439C PMS 659C PMS 659C PMS 1787C PMS 659C PMS 1787C PMS 191C PMS 659C PMS 17538C PMS 17538C PMS 17505C PMS 17505C PMS 17505C PMS 17505C PMS 2915C PMS 2915C PMS 1787C PMS 2915C PMS 1787C PMS 191C PMS 659C PMS 1585C PMS 1550C PMS 1585C PMS 165C PMS 165C PMS 165C PMS 165C PMS 165C PMS 165C PMS 4705C PMS 470 |                             |                   |
| PMS 446C PMS 422C PMS 5655C White PMS 380C PMS 169C PMS 169C PMS 1787C PMS 7495C PMS 7488C PMS 7533C PMS 7533C PMS 7533C PMS 7553C PMS 7488C PMS 7553C PMS 7550C PMS 7553C PMS 7555C PMS 7556C PMS 1787C PMS 2915C PMS 1710C PMS 297C PMS 191C PMS 441C PMS 659C PMS 7538C PMS 2756C PMS 172C PMS 7538C PMS 1756C PMS 165C PMS 165C PMS 165C PMS 164C PMS 165C PMS 164C PMS 4705C PMS 164C PMS 425C PMS 425C PMS 7449C PMS 449C PMS 425C PMS 7449C PMS 7449C PMS 745C PMS 745C PMS 745C PMS 745C PMS 745C PMS 1235C PMS 1235C PMS 1815C PMS 1825C PMS 413C PMS 413C PMS 1255C PMS 1255C PMS 723C PMS 7504C PMS 4655C                                                                                                                                                                                                                                                                                                                                                                                                                                                                                                                                                                                                                                                                                                                                                                                                                                                                                                                                                                                                                               |                             |                   |
| PMS 422C PMS 5655C White PMS 380C PMS 169C PMS 1645C PMS 1645C PMS 1645C PMS 1645C PMS 1787C PMS 7495C PMS 438C PMS 438C PMS 560C PMS 5753C PMS 7459C PMS 7533C PMS 7533C PMS 7459C PMS 7533C PMS 7459C PMS 2915C PMS 2915C PMS 2905C PMS 297C PMS 297C PMS 647C PMS 659C PMS 172C PMS 165C PMS 165C PMS 165C PMS 165C PMS 165C PMS 165C PMS 4705C PMS 425C PMS 7449C PMS 458C PMS 155C PMS 155C PMS 155C PMS 155C PMS 1665C PMS 122C PMS 7449C PMS 439C PMS 155C PMS 155C PMS 1425C PMS 1430C PMS 425C PMS 439C PMS 425C PMS 439C PMS 425C PMS 439C PMS 439C PMS 448C PMS 439C PMS 448C PMS 439C PMS 448C PMS 455C PMS 1815C PMS 1235C PMS 1825C PMS 413C PMS 413C PMS 413C PMS 722C PMS 723C PMS 729C PMS 7504C                                                                                                                                                                                                                                                                                                                                                                                                                                                                                                                                                                                                                                                                                                                                                                                                                                                                                                                                                                                                                                                                                                                                                                                                                                              |                             |                   |
| PMS 5655C White  PMS 380C PMS 169C PMS 1787C PMS 7495C PMS 438C PMS 560C PMS 560C PMS 5753C PMS 7533C PMS 7536C PMS 560C PMS 483C PMS 7505C PMS 7505C PMS 1787C PMS 2915C PMS 1787C PMS 2915C PMS 291C PMS 297C PMS 191C PMS 647C PMS 297C PMS 191C PMS 659C PMS 7538C PMS 7538C PMS 172C PMS 165C PMS 172C PMS 165C PMS 1585C PMS 164C PMS 4695C PMS 4705C PMS 4705C PMS 4715C PMS 4715C PMS 4715C PMS 4715C PMS 425C PMS 728C PMS 155C PMS 348C PMS 125C PMS 1235C PMS 1235C PMS 1235C PMS 1430C PMS 1235C PMS 1430C PMS 1235C PMS 1235C PMS 1805C PMS 484C PMS 208C PMS 1255C PMS 723C PMS 197C PMS 729C PMS 7504C PMS 4655C                                                                                                                                                                                                                                                                                                                                                                                                                                                                                                                                                                                                                                                                                                                                                                                                                                                                                                                                                                                                                                                                                                                                                                                                                                      |                             |                   |
| White PMS 380C PMS 169C PMS 169C PMS 576C PMS 1787C PMS 1787C PMS 7495C PMS 438C PMS 438C PMS 560C PMS 5753C PMS 7533C PMS 7533C PMS 7533C PMS 7533C PMS 7505C PMS 7505C PMS 2915C PMS 2915C PMS 2915C PMS 297C PMS 297C PMS 297C PMS 441C PMS 659C PMS 7538C PMS 7538C PMS 172C PMS 165C PMS 165C PMS 165C PMS 165C PMS 4705C PMS 4705C PMS 4705C PMS 4715C PMS 4715C PMS 4715C PMS 455C PMS 7538C PMS 7538C PMS 7538C PMS 1605C PMS 1605C PMS 4705C PMS 4705C PMS 4705C PMS 4705C PMS 4705C PMS 4705C PMS 7449C PMS 1605C PMS 425C PMS 748C PMS 155C PMS 439C PMS 1235C PMS 1235C PMS 1235C PMS 1235C PMS 1805C PMS 484C PMS 1805C PMS 484C PMS 1805C PMS 413C PMS 1255C PMS 723C PMS 197C PMS 729C PMS 7504C                                                                                                                                                                                                                                                                                                                                                                                                                                                                                                                                                                                                                                                                                                                                                                                                                                                                                                                                                                                                                                                                                                                                                                                                                                                                                                  |                             |                   |
| PMS 380C PMS 576C PMS 576C PMS 1645C PMS 1787C PMS 7495C PMS 224C PMS 438C PMS 438C PMS 560C PMS 5753C PMS 7533C PMS 7533C PMS 7533C PMS 7533C PMS 7550C PMS 7505C PMS 2915C PMS 2915C PMS 2905C PMS 297C PMS 297C PMS 659C PMS 7538C PMS 2756C PMS 172C PMS 172C PMS 165C PMS 165C PMS 165C PMS 165C PMS 165C PMS 4705C PMS 7449C PMS 439C PMS 155C PMS 1235C PMS 1235C PMS 1235C PMS 1235C PMS 1430C PMS 1430C PMS 1430C PMS 441C PMS 440C PMS 455C PMS 4705C PMS 4705C PMS 4705C PMS 4705C PMS 4705C PMS 4705C PMS 425C PMS 1605C PMS 425C PMS 155C PMS 148C PMS 1805C PMS 1235C PMS 1815C PMS 1825C PMS 1235C PMS 1825C PMS 1255C PMS 1255C PMS 723C PMS 729C PMS 7504C PMS 7504C PMS 4655C                                                                                                                                                                                                                                                                                                                                                                                                                                                                                                                                                                                                                                                                                                                                                                                                                                                                                                                                                                                                                                                                                                                                                                                                                                  |                             |                   |
| PMS 576C PMS 5753C PMS 7495C PMS 7488C PMS 438C PMS 560C PMS 5473C PMS 7533C PMS 7533C PMS 7533C PMS 7533C PMS 7555C PMS 7533C PMS 7555C PMS 7555C PMS 7555C PMS 2915C PMS 2905C PMS 297C PMS 647C PMS 659C PMS 7538C PMS 2756C PMS 172C PMS 165C PMS 165C PMS 165C PMS 165C PMS 4705C PMS 4705C PMS 4705C PMS 4705C PMS 4705C PMS 4705C PMS 7538C PMS 212C PMS 4705C PMS 4756C PMS 7546C PMS 4705C PMS 4705C PMS 4705C PMS 7449C PMS 4695C PMS 165C PMS 165C PMS 165C PMS 165C PMS 165C PMS 4705C PMS 4705C PMS 4705C PMS 4705C PMS 4705C PMS 4705C PMS 1605C PMS 7449C PMS 1605C PMS 155C PMS 1235C PMS 1235C PMS 1235C PMS 1805C PMS 1805C PMS 484C PMS 268C PMS 413C PMS 1255C PMS 1255C PMS 723C PMS 729C PMS 7504C PMS 7504C PMS 7504C PMS 7504C PMS 4655C                                                                                                                                                                                                                                                                                                                                                                                                                                                                                                                                                                                                                                                                                                                                                                                                                                                                                                                                                                                                                                                                                                                                                                                                                                                                                                                                                               |                             |                   |
| PMS 5753C PMS 7495C PMS 7488C PMS 560C PMS 5473C PMS 5473C PMS 5473C PMS 5473C PMS 7553C PMS 7553C PMS 5473C PMS 7553C PMS 7550C PMS 7553C PMS 7555C PMS 7550C PMS 2915C PMS 2905C PMS 191C PMS 297C PMS 441C PMS 659C PMS 7538C PMS 7538C PMS 172C PMS 165C PMS 165C PMS 165C PMS 165C PMS 4705C PMS 4705C PMS 4705C PMS 4715C PMS 4705C PMS 4715C PMS 439C PMS 155C PMS 155C PMS 155C PMS 155C PMS 155C PMS 155C PMS 1235C PMS 1235C PMS 1235C PMS 1235C PMS 1430C PMS 1430C PMS 1430C PMS 1449C PMS 155C PMS 15 |                             |                   |
| PMS 7495C PMS 7488C PMS 560C PMS 5473C PMS 5473C PMS 7533C PMS 7459C PMS 7533C PMS 7533C PMS 7505C PMS 5483C PMS 2915C PMS 1787C PMS 2905C PMS 297C PMS 191C PMS 647C PMS 659C PMS 7538C PMS 7538C PMS 172C PMS 165C PMS 165C PMS 165C PMS 165C PMS 4705C PMS 4705C PMS 4715C PMS 4705C PMS 4715C PMS 4715C PMS 4728C PMS 155C PMS 155C PMS 155C PMS 155C PMS 155C PMS 1235C PMS 1235C PMS 1805C PMS 1815C PMS 1815C PMS 1825C PMS 1825C PMS 1825C PMS 1825C PMS 155C PMS 15C PMS 155C  |                             |                   |
| PMS 7488C PMS 560C PMS 560C PMS 5473C PMS 7459C PMS 7533C PMS 2915C PMS 2905C PMS 297C PMS 647C PMS 659C PMS 7538C PMS 7538C PMS 172C PMS 172C PMS 178C PMS 4705C PMS 4705C PMS 4705C PMS 4705C PMS 7449C PMS 155C PMS 7421C PMS 439C PMS 1805C PMS 188C PMS 283C PMS 288C PMS 1748C PMS 7504C PMS 7505C PMS 7505C PMS 439C PMS 155C PMS 165C PMS 172C PMS 172C PMS 172C PMS 172C PMS 7504C PMS 7504C PMS 7504C                                                                                                                                                                                                                                                                                                                                                                                                                                                                                                                                                                                                                                                                                                                                                                                                                                                                                                                                                                                                                                                                                                                                                                                                                                                                                                                                                                                                                |                             |                   |
| PMS 560C PMS 5473C PMS 7459C PMS 7459C PMS 5483C PMS 2915C PMS 2905C PMS 297C PMS 659C PMS 659C PMS 17538C PMS 283C PMS 283C PMS 1756C PMS 1585C PMS 165C PMS 4705C PMS 1605C PMS 1605C PMS 1605C PMS 1605C PMS 155C PMS 155C PMS 155C PMS 439C PMS 155C PMS 439C PMS 1805C PMS 1255C PMS 723C PMS 729C PMS 7504C PMS 7504C PMS 1905C                                                                                                                                                                                                                                                                                                                                                                                                                                                                                                                                                                                                                                                                                                                                                                                                                                                                                                                                                                                                                                                                                                                                                                                                                                                            |                             |                   |
| PMS 5473C PMS 7459C PMS 7459C PMS 5483C PMS 2915C PMS 2905C PMS 191C PMS 647C PMS 659C PMS 7538C PMS 17538C PMS 17538C PMS 172C PMS 1756C PMS 1585C PMS 4695C PMS 4705C PMS 4705C PMS 4715C PMS 4715C PMS 4715C PMS 4715C PMS 163C PMS 163C PMS 163C PMS 165C PMS 165C PMS 7449C PMS 165C PMS 728C PMS 7487C PMS 439C PMS 439C PMS 7487C PMS 484C PMS 1805C PMS 723C PMS 729C PMS 7504C PMS 1905C PMS 4655C                                                                                                                                                                                                                                                                                                                                                                                                                                                                                                                                                                                                                                                                                                                                                                                                                                                                                                                                                                                                                                                                                                                                                                                                                                                            |                             |                   |
| PMS 7459C PMS 5483C PMS 2915C PMS 2905C PMS 1787C PMS 297C PMS 191C PMS 647C PMS 659C PMS 7538C PMS 172C PMS 1756C PMS 165C PMS 165C PMS 165C PMS 4705C PMS 4705C PMS 4705C PMS 4705C PMS 4705C PMS 7546C PMS 4705C PMS 165C PMS 4705C PMS 4705C PMS 4705C PMS 4705C PMS 4705C PMS 4705C PMS 1605C PMS 728C PMS 728C PMS 155C PMS 155C PMS 155C PMS 439C PMS 439C PMS 439C PMS 439C PMS 448C PMS 1805C PMS 1805C PMS 1805C PMS 1805C PMS 484C PMS 268C PMS 188C PMS 197C PMS 729C PMS 7418C PMS 4655C                                                                                                                                                                                                                                                                                                                                                                                                                                                                                                                                                                                                                                                                                                                                                                                                                                                                                                                                                                                                                                                                                                                                                                                                                                                                                                                                                                                                                                                                                                                                                                                                                          |                             |                   |
| PMS 5483C PMS 2915C PMS 2905C PMS 1787C PMS 297C PMS 191C PMS 441C PMS 647C PMS 659C PMS 7538C PMS 7538C PMS 172C PMS 165C PMS 165C PMS 1585C PMS 4705C PMS 4705C PMS 4705C PMS 4705C PMS 425C PMS 728C PMS 728C PMS 439C PMS 439C PMS 439C PMS 439C PMS 455C PMS 7504C PMS 7504C PMS 4655C                                                                                                                                                                                                                                                                                                                                                                                                                                                                                                                                                                                                                                                                                                                                                                                                                                                                                                                                                                                                                                                                                                                                                                                                                                                                                                                                                                                                                                                                                                                  |                             |                   |
| PMS 2915C PMS 2905C PMS 297C PMS 191C PMS 647C PMS 659C PMS 7538C PMS 7538C PMS 172C PMS 165C PMS 165C PMS 165C PMS 1585C PMS 4705C PMS 4705C PMS 4705C PMS 4705C PMS 4705C PMS 7449C PMS 1605C PMS 155C PMS 155C PMS 155C PMS 439C PMS 439C PMS 439C PMS 1815C PMS 1815C PMS 1815C PMS 1825C PMS 1825C PMS 1825C PMS 1825C PMS 1825C PMS 1825C PMS 183C PMS 183C PMS 1835C PMS 1255C PMS 1855C PMS 7504C PMS 7504C PMS 7504C PMS 1905C                                                                                                                                                                                                                                                                                                                                                                                                                                                                                                                                                                                                                                                                                                                                                                                                                                                                                                                                                                                                                                                                                                                                                                                                            |                             |                   |
| PMS 2905C PMS 297C PMS 191C PMS 647C PMS 659C PMS 7538C PMS 172C PMS 172C PMS 165C PMS 1585C PMS 1585C PMS 4705C PMS 4705C PMS 4705C PMS 1605C PMS 1605C PMS 155C PMS 155C PMS 439C PMS 439C PMS 439C PMS 484C PMS 1805C PMS 1805C PMS 1805C PMS 1805C PMS 268C PMS 188C PMS 729C PMS 7418C PMS 4655C                                                                                                                                                                                                                                                                                                                                                                                                                                                                                                                                                                                                                                                                                                                                                                                                                                                                                                                                                                                                                                                                                                                                                                                                                                                                                                                                                                                                                                                                                                                                                                                                                                                                                                                                                                                                                          |                             |                   |
| PMS 297C PMS 647C PMS 647C PMS 659C PMS 7538C PMS 283C PMS 172C PMS 165C PMS 165C PMS 165C PMS 165C PMS 1585C PMS 212C PMS 4705C PMS 4705C PMS 4705C PMS 4715C PMS 4715C PMS 7449C PMS 1605C PMS 155C PMS 748C PMS 439C PMS 439C PMS 7487C PMS 1815C PMS 1815C PMS 1825C PMS 28C PMS 1825C PMS 1835C PMS 1855C PMS 1855C PMS 1855C PMS 7504C PMS 7504C PMS 7504C PMS 1905C                                                                                                                                                                                                                                                                                                                                                                                                                                                                                                                                                                                                                                                                                                                                                                                                                                                                                                                                                                                                                                                                                                                                                                                                                                                                                   |                             |                   |
| PMS 647C PMS 659C PMS 7538C PMS 283C PMS 172C PMS 165C PMS 165C PMS 1585C PMS 4695C PMS 4705C PMS 4705C PMS 1605C PMS 7546C PMS 4715C PMS 7449C PMS 7546C PMS 748C PMS 155C PMS 155C PMS 155C PMS 439C PMS 7421C PMS 7421C PMS 1805C PMS 1805C PMS 268C PMS 268C PMS 28C PMS 1235C PMS 1235C PMS 1235C PMS 1805C PMS 484C PMS 268C PMS 1255C PMS 1255C PMS 188C PMS 729C PMS 7504C                                                                                                                                                                                                                                                                                                                                                                                                                                                                                                                                                                                                                                                                                                                                                                                                                                                                                                                                                                                                                                                                                                                                                                                                                                                                                                                                                                                                                                                                                                                                                                                                                               |                             |                   |
| PMS 659C PMS 283C PMS 2756C PMS 172C PMS 165C PMS 165C PMS 1585C PMS 4695C PMS 4705C PMS 4715C PMS 7449C PMS 7546C PMS 7546C PMS 4715C PMS 7449C PMS 7487C PMS 439C PMS 439C PMS 7421C PMS 1815C PMS 1805C PMS 1805C PMS 268C PMS 268C PMS 188C PMS 186C PMS 188C PMS 7421C PMS 188C PMS 268C PMS 268C PMS 268C PMS 1855C PMS 1855C PMS 1855C PMS 1855C PMS 1855C PMS 268C PMS 413C PMS 268C PMS 1855C PMS 1855C PMS 1855C PMS 1855C PMS 1855C PMS 268C PMS 413C PMS 268C PMS 413C PMS 1855C PMS 7504C PMS 7504C PMS 1905C PMS 4655C                                                                                                                                                                                                                                                                                                                                                                                                                                                                                                                                                                                                                                                                                                                                                                                                                                                                                                                                                                                                                                                                                                                                                                                                                                                                               |                             |                   |
| PMS 283C PMS 172C PMS 165C PMS 165C PMS 165C PMS 164C PMS 212C PMS 4695C PMS 212C PMS 4705C PMS 7449C PMS 1605C PMS 728C PMS 155C PMS 439C PMS 439C PMS 7487C PMS 7421C PMS 7421C PMS 1815C PMS 1805C PMS 1805C PMS 268C PMS 268C PMS 268C PMS 188C PMS 188C PMS 197C PMS 740C PMS 7420C PMS 7420C PMS 7430C PMS 413C PMS 268C PMS 268C PMS 268C PMS 1855C PMS 1855C PMS 1855C PMS 1855C PMS 1855C PMS 1855C PMS 268C PMS 413C PMS 268C PMS 413C PMS 268C PMS 268C PMS 418C PMS 172C PMS 1855C PMS 1855C PMS 1855C PMS 1855C PMS 723C PMS 729C PMS 7418C PMS 7504C PMS 1905C PMS 4655C                                                                                                                                                                                                                                                                                                                                                                                                                                                                                                                                                                                                                                                                                                                                                                                                                                                                                                                                                                                                                                                                                                                                                                                                                                                                                                                                                                                                                                                                                                                                         |                             |                   |
| PMS 172C PMS 165C PMS 165C PMS 1585C PMS 1585C PMS 212C PMS 4705C PMS 4715C PMS 4715C PMS 728C PMS 155C PMS 439C PMS 439C PMS 7421C PMS 7421C PMS 1805C PMS 1805C PMS 1805C PMS 268C PMS 268C PMS 208C PMS 208C PMS 188C PMS 188C PMS 187C PMS 188C PMS 7418C PMS 7418C PMS 1905C PMS 1604C PMS 1604C PMS 7465C PMS 172C PMS 1805C PMS 484C PMS 268C PMS 413C PMS 2723C PMS 729C PMS 7418C PMS 7504C PMS 4655C                                                                                                                                                                                                                                                                                                                                                                                                                                                                                                                                                                                                                                                                                                                                                                                                                                                                                                                                                                                                                                                                                                                                                                                                                                                                                                                                                                                                                                                                                                                                                                                                                                                                                                                 |                             |                   |
| PMS 165C PMS 1585C PMS 4695C PMS 4705C PMS 4715C PMS 1605C PMS 7449C PMS 1605C PMS 728C PMS 155C PMS 439C PMS 439C PMS 7487C PMS 7421C PMS 1815C PMS 1805C PMS 268C PMS 268C PMS 208C PMS 188C PMS 188C PMS 197C PMS 7418C PMS 1905C PMS 1605C PMS 1605C PMS 1605C PMS 1905C PMS 1905C PMS 1905C PMS 1905C PMS 1905C PMS 1905C PMS 164C PMS 7449C PMS 7448C PMS 7448C PMS 1905C PMS 1905C PMS 1905C PMS 164C PMS 1905C PMS 1905C PMS 1905C PMS 1905C                                                                                                                                                                                                                                                                                                                                                                                                                                                                                                                                                                                                                                                                                                                                                                                                                                                                                                                                                                                                                                                                                                                                                                                                                                                                                                                                                                                                                                                                                                                                                                                                               |                             |                   |
| PMS 1585C PMS 4695C PMS 4705C PMS 4705C PMS 7449C PMS 1605C PMS 1605C PMS 728C PMS 155C PMS 439C PMS 439C PMS 490C PMS 7421C PMS 1815C PMS 1805C PMS 1805C PMS 268C PMS 268C PMS 188C PMS 197C PMS 7504C PMS 7504C PMS 1905C PMS 4655C                                                                                                                                                                                                                                                                                                                                                                                                                                                                                                                                                                                                                                                                                                                                                                                                                                                                                                                                                                                                                                                                                                                                                                                                                                                                                                                                                                                                                                                                                                                                                                                                                                                                                                                                                                                                                                                                                         | PMS 172C                    |                   |
| PMS 4695C PMS 4705C PMS 4705C PMS 4715C PMS 1605C PMS 1605C PMS 1605C PMS 1605C PMS 728C PMS 155C PMS 348C PMS 439C PMS 439C PMS 7487C PMS 490C PMS 7465C PMS 1815C PMS 1815C PMS 1805C PMS 268C PMS 268C PMS 268C PMS 188C PMS 197C PMS 7504C PMS 7504C PMS 1905C PMS 4655C                                                                                                                                                                                                                                                                                                                                                                                                                                                                                                                                                                                                                                                                                                                                                                                                                                                                                                                                                                                                                                                                                                                                                                                                                                                                                                                                                                                                                                                                                                                                                                                                                                                                                                                                                                                                                                                   | PMS 165C                    |                   |
| PMS 4705C PMS 4715C PMS 1605C PMS 1605C PMS 728C PMS 155C PMS 348C PMS 439C PMS 7465C PMS 7421C PMS 1815C PMS 1805C PMS 1805C PMS 1805C PMS 268C PMS 208C PMS 1235C PMS 1235C PMS 413C PMS 1205C PMS 1805C PMS 208C PMS 7421C PMS 1205C PMS 484C PMS 208C PMS 208C PMS 413C PMS 208C PMS 413C PMS 1255C PMS 723C PMS 197C PMS 729C PMS 7418C PMS 7504C PMS 4655C                                                                                                                                                                                                                                                                                                                                                                                                                                                                                                                                                                                                                                                                                                                                                                                                                                                                                                                                                                                                                                                                                                                                                                                                                                                                                                                                                                                                                                                                                                                                                                                                                                                                                                                                                               | PMS 1585C                   |                   |
| PMS 4715C PMS 1605C PMS 1605C PMS 728C PMS 728C PMS 348C PMS 348C PMS 439C PMS 490C PMS 7465C PMS 7421C PMS 1815C PMS 1805C PMS 1805C PMS 268C PMS 208C PMS 188C PMS 189C PMS 197C PMS 7418C PMS 1905C PMS 4655C                                                                                                                                                                                                                                                                                                                                                                                                                                                                                                                                                                                                                                                                                                                                                                                                                                                                                                                                                                                                                                                                                                                                                                                                                                                                                                                                                                                                                                                                                                                                                                                                                                                                                                                                                                                                                                                                                                               | PMS 4695C                   |                   |
| PMS 1605C PMS 728C PMS 155C PMS 348C PMS 439C PMS 490C PMS 7465C PMS 7421C PMS 1815C PMS 1805C PMS 268C PMS 208C PMS 208C PMS 188C PMS 187C PMS 187C PMS 187C PMS 188C PMS 7418C PMS 7504C PMS 1905C PMS 4655C                                                                                                                                                                                                                                                                                                                                                                                                                                                                                                                                                                                                                                                                                                                                                                                                                                                                                                                                                                                                                                                                                                                                                                                                                                                                                                                                                                                                                                                                                                                                                                                                                                                                                                                                                                                                                                                                                                                 | PMS 4705C                   |                   |
| PMS 728C PMS 155C PMS 348C PMS 439C PMS 490C PMS 7465C PMS 7421C PMS 1815C PMS 1805C PMS 1805C PMS 268C PMS 208C PMS 188C PMS 188C PMS 197C PMS 7418C PMS 1905C  Black PMS 348C PMS 348C PMS 7487C PMS 7465C PMS 1235C PMS 4172C PMS 484C PMS 413C PMS 413C PMS 418C PMS 723C PMS 723C PMS 729C PMS 7504C PMS 7504C PMS 1905C PMS 4655C                                                                                                                                                                                                                                                                                                                                                                                                                                                                                                                                                                                                                                                                                                                                                                                                                                                                                                                                                                                                                                                                                                                                                                                                                                                                                                                                                                                                                                                                                                                                                                                                                                                                                                                                                                                        | PMS 4715C                   |                   |
| PMS 155C PMS 439C PMS 7487C PMS 490C PMS 7465C PMS 1235C PMS 1815C PMS 1805C PMS 268C PMS 268C PMS 208C PMS 188C PMS 188C PMS 1897C PMS 7418C PMS 1905C PMS 348C PMS 348C PMS 7487C PMS 7487C PMS 7487C PMS 1235C PMS 484C PMS 413C PMS 413C PMS 418C PMS 723C PMS 723C PMS 729C PMS 7418C PMS 7504C PMS 4655C                                                                                                                                                                                                                                                                                                                                                                                                                                                                                                                                                                                                                                                                                                                                                                                                                                                                                                                                                                                                                                                                                                                                                                                                                                                                                                                                                                                                                                                                                                                                                                                                                                                                                                                                                                                                                 | PMS 1605C                   | PMS 425C          |
| PMS 439C PMS 490C PMS 7465C PMS 7421C PMS 1815C PMS 1805C PMS 1805C PMS 268C PMS 208C PMS 188C PMS 188C PMS 1897C PMS 7418C PMS 1905C PMS 4655C                                                                                                                                                                                                                                                                                                                                                                                                                                                                                                                                                                                                                                                                                                                                                                                                                                                                                                                                                                                                                                                                                                                                                                                                                                                                                                                                                                                                                                                                                                                                                                                                                                                                                                                                                                                                                                                                                                                                                                                | PMS 728C                    |                   |
| PMS 490C PMS 7421C PMS 1235C PMS 1815C PMS 1805C PMS 484C PMS 268C PMS 268C PMS 208C PMS 188C PMS 188C PMS Red 032C PMS 723C PMS 7418C PMS 1905C PMS 4655C                                                                                                                                                                                                                                                                                                                                                                                                                                                                                                                                                                                                                                                                                                                                                                                                                                                                                                                                                                                                                                                                                                                                                                                                                                                                                                                                                                                                                                                                                                                                                                                                                                                                                                                                                                                                                                                                                                                                                                     |                             |                   |
| PMS 7421C PMS 1815C PMS 1805C PMS 1805C PMS 484C PMS 268C PMS 208C PMS 413C PMS 418C PMS 188C PMS 188C PMS 723C PMS 729C PMS 7418C PMS 1905C PMS 4655C                                                                                                                                                                                                                                                                                                                                                                                                                                                                                                                                                                                                                                                                                                                                                                                                                                                                                                                                                                                                                                                                                                                                                                                                                                                                                                                                                                                                                                                                                                                                                                                                                                                                                                                                                                                                                                                                                                                                                                         |                             |                   |
| PMS 1815C PMS 1805C PMS 484C PMS 268C PMS 413C PMS 418C PMS 188C PMS 188C PMS 723C PMS 197C PMS 7418C PMS 7504C PMS 1905C PMS 4655C                                                                                                                                                                                                                                                                                                                                                                                                                                                                                                                                                                                                                                                                                                                                                                                                                                                                                                                                                                                                                                                                                                                                                                                                                                                                                                                                                                                                                                                                                                                                                                                                                                                                                                                                                                                                                                                                                                                                                                                            |                             |                   |
| PMS 1805C PMS 268C PMS 208C PMS 413C PMS 418C PMS 188C PMS 1255C PMS Red 032C PMS 723C PMS 797C PMS 729C PMS 7418C PMS 7504C PMS 1905C PMS 4655C                                                                                                                                                                                                                                                                                                                                                                                                                                                                                                                                                                                                                                                                                                                                                                                                                                                                                                                                                                                                                                                                                                                                                                                                                                                                                                                                                                                                                                                                                                                                                                                                                                                                                                                                                                                                                                                                                                                                                                               |                             |                   |
| PMS 268C PMS 413C PMS 208C PMS 418C PMS 188C PMS 1255C PMS Red 032C PMS 723C PMS 797C PMS 7418C PMS 7504C PMS 1905C PMS 4655C                                                                                                                                                                                                                                                                                                                                                                                                                                                                                                                                                                                                                                                                                                                                                                                                                                                                                                                                                                                                                                                                                                                                                                                                                                                                                                                                                                                                                                                                                                                                                                                                                                                                                                                                                                                                                                                                                                                                                                                                  | PMS 1815C                   |                   |
| PMS 208C PMS 188C PMS 1255C PMS Red 032C PMS 723C PMS 197C PMS 7418C PMS 7504C PMS 1905C PMS 4655C                                                                                                                                                                                                                                                                                                                                                                                                                                                                                                                                                                                                                                                                                                                                                                                                                                                                                                                                                                                                                                                                                                                                                                                                                                                                                                                                                                                                                                                                                                                                                                                                                                                                                                                                                                                                                                                                                                                                                                                                                             | PMS 1805C                   |                   |
| PMS 188C PMS 1255C PMS Red 032C PMS 723C PMS 797C PMS 7418C PMS 7504C PMS 1905C PMS 4655C                                                                                                                                                                                                                                                                                                                                                                                                                                                                                                                                                                                                                                                                                                                                                                                                                                                                                                                                                                                                                                                                                                                                                                                                                                                                                                                                                                                                                                                                                                                                                                                                                                                                                                                                                                                                                                                                                                                                                                                                                                      | PMS 268C                    |                   |
| PMS Red 032C PMS 197C PMS 729C PMS 7418C PMS 7504C PMS 1905C PMS 4655C                                                                                                                                                                                                                                                                                                                                                                                                                                                                                                                                                                                                                                                                                                                                                                                                                                                                                                                                                                                                                                                                                                                                                                                                                                                                                                                                                                                                                                                                                                                                                                                                                                                                                                                                                                                                                                                                                                                                                                                                                                                         | PMS 208C                    |                   |
| PMS 197C PMS 729C PMS 7418C PMS 7504C PMS 1905C PMS 4655C                                                                                                                                                                                                                                                                                                                                                                                                                                                                                                                                                                                                                                                                                                                                                                                                                                                                                                                                                                                                                                                                                                                                                                                                                                                                                                                                                                                                                                                                                                                                                                                                                                                                                                                                                                                                                                                                                                                                                                                                                                                                      | PMS 188C                    | PMS 1255C         |
| PMS 7418C PMS 7504C PMS 1905C PMS 4655C                                                                                                                                                                                                                                                                                                                                                                                                                                                                                                                                                                                                                                                                                                                                                                                                                                                                                                                                                                                                                                                                                                                                                                                                                                                                                                                                                                                                                                                                                                                                                                                                                                                                                                                                                                                                                                                                                                                                                                                                                                                                                        | PMS Red 032C                |                   |
| PMS 1905C PMS 4655C                                                                                                                                                                                                                                                                                                                                                                                                                                                                                                                                                                                                                                                                                                                                                                                                                                                                                                                                                                                                                                                                                                                                                                                                                                                                                                                                                                                                                                                                                                                                                                                                                                                                                                                                                                                                                                                                                                                                                                                                                                                                                                            | PMS 197C                    | A Property Lindow |
|                                                                                                                                                                                                                                                                                                                                                                                                                                                                                                                                                                                                                                                                                                                                                                                                                                                                                                                                                                                                                                                                                                                                                                                                                                                                                                                                                                                                                                                                                                                                                                                                                                                                                                                                                                                                                                                                                                                                                                                                                                                                                                                                | PMS 7418C                   | PMS 7504C         |
| PMS 7404C PMS 5615C                                                                                                                                                                                                                                                                                                                                                                                                                                                                                                                                                                                                                                                                                                                                                                                                                                                                                                                                                                                                                                                                                                                                                                                                                                                                                                                                                                                                                                                                                                                                                                                                                                                                                                                                                                                                                                                                                                                                                                                                                                                                                                            | PMS 1905C                   | PMS 4655C         |
|                                                                                                                                                                                                                                                                                                                                                                                                                                                                                                                                                                                                                                                                                                                                                                                                                                                                                                                                                                                                                                                                                                                                                                                                                                                                                                                                                                                                                                                                                                                                                                                                                                                                                                                                                                                                                                                                                                                                                                                                                                                                                                                                | PMS 7404C                   | PMS 5615C         |