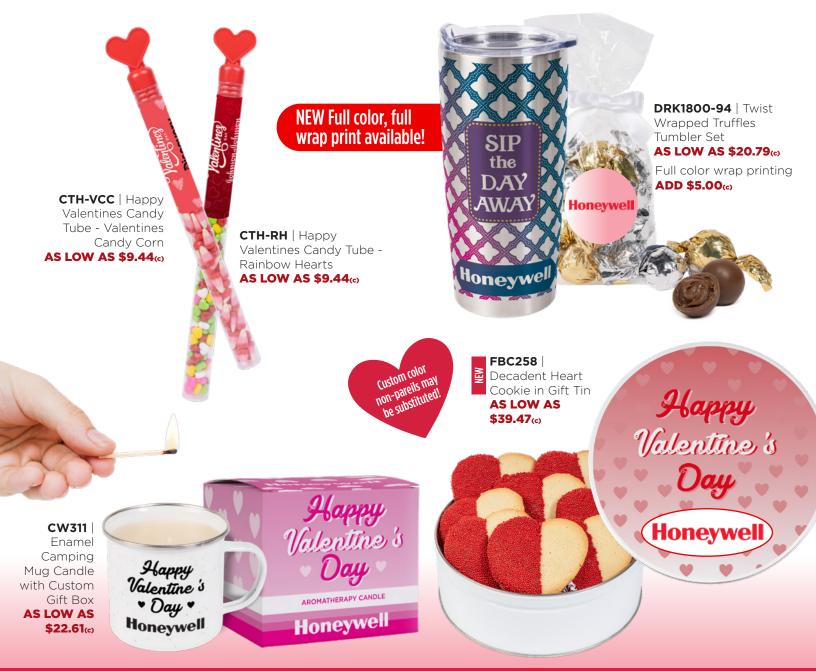

**DDB-SMRE** | Desk Drop S'mores Bites

AS LOW AS \$10.40(c)

LGHRTF | 3 OZ Foil Wrapped Heart with Backer Card AS LOW AS \$4.82(c)