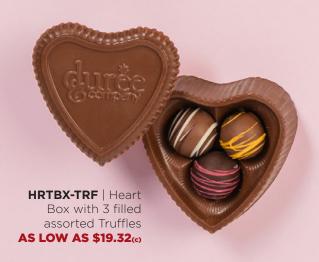

# Personalize Your Valentine's Day with *custom* gifts!





### Chocolate & Candy custom gifts



TR8-VAL | Valentine's Day Chocolate Box AS LOW AS \$19.82©



XOXO | 3 OZ XOXO Chocolate Box AS LOW AS \$8.39(c)



**SWB-ICH** | Small Window Box - Custom Conversation Hearts **AS LOW AS \$2.89**©



### Chocolate & Candy custom gifts



SMCB2-DEX | Smash Chocolate Heart AS LOW AS \$28.16(c)

HCB1-PINK | Hot Chocolate Bomb with Pink Drizzle AS LOW AS \$6.33(c)











### Chocolate & Candy custom gifts



MRSF9-VAL | Mrs Fields Valentines Mug, Cookies & Hot Cocoa Set AS LOW AS \$21.15(c)



**DDB-SSC** | Sea Salt Caramels in Full Color Custom Box **AS LOW AS \$9.67**(c)

Herry Valentines

**DDB-SMRE** | Desk Drop S'mores Bites

AS LOW AS \$10.40(c)





LGHRTF | 3 OZ Foil Wrapped Heart with Backer Card AS LOW AS \$4.82(c)

#### Scent-sational

#### **Candles**

















CW1600 | Aromatherapy Wax Candle Glass Patio Jar AS LOW AS \$12.48(c