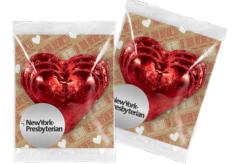

**DDB-SMRE** | Desk Drop S'mores Bites

AS LOW AS \$10.40(c)

LGHRTF | 3 OZ Foil Wrapped Heart with Backer Card AS LOW AS \$4.82(c)