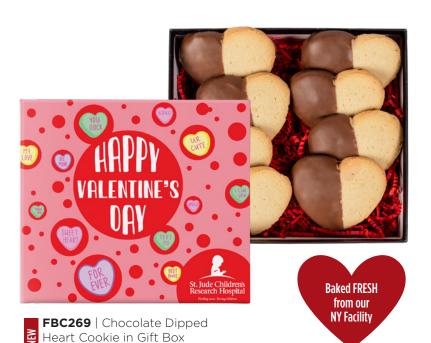

## Fresh Beginnings Cookies

FBC194 | Custom Cookie Cube - 5 Cookies AS LOW AS \$10.49(c)

FBC300 | Dark Chocolate Dipped Strawberry Heart Cookie AS LOW AS \$3.00(c)