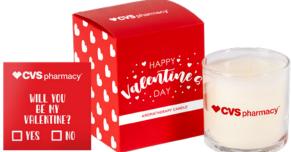

#### **Candles**

CW1600 | Aromatherapy Wax Candle Glass Patio Jar AS LOW AS \$12.48(c)

CW5105 | 7 oz. Glass Jar Candle in Soft Touch Gift Box AS LOW AS \$16.49(c)