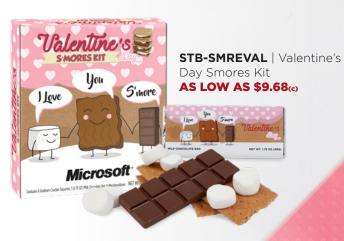

**DDB-SMRE** | Desk Drop S'mores Bites

AS LOW AS \$10.40(c)

LGHRTF | 3 OZ Foil Wrapped Heart with Backer Card AS LOW AS \$4.82(c)