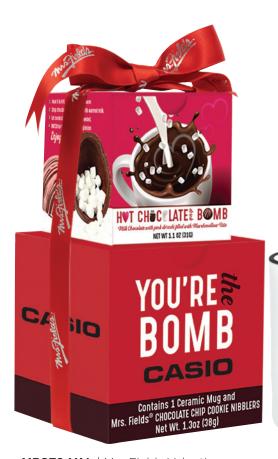

### Chocolate & Candy custom gifts

MRSF9-VAL | Mrs Fields Valentines Mug, Cookies & Hot Cocoa Set AS LOW AS \$21.15(c)

**DDB-SSC** | Sea Salt Caramels in Full Color Custom Box **AS LOW AS \$9.67**(c)

Herry Valentines