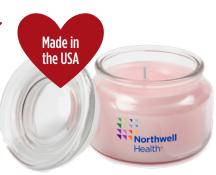

#### **Candles**

CW1600 | Aromatherapy Wax Candle Glass Patio Jar AS LOW AS \$12.48(c)

CW5105 | 7 oz. Glass Jar Candle in Soft Touch Gift Box AS LOW AS \$16.49(c)