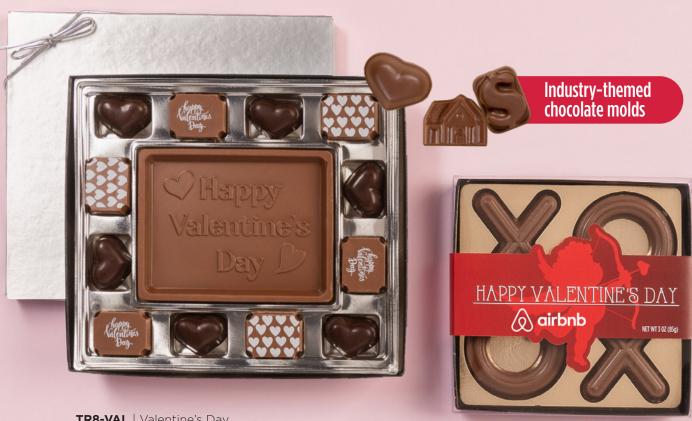

### Chocolate & Candy custom gifts

TR8-VAL | Valentine's Day Chocolate Box AS LOW AS \$19.82©

XOXO | 3 OZ XOXO Chocolate Box AS LOW AS \$8.39(c)

**SWB-ICH** | Small Window Box - Custom Conversation Hearts **AS LOW AS \$2.89**©