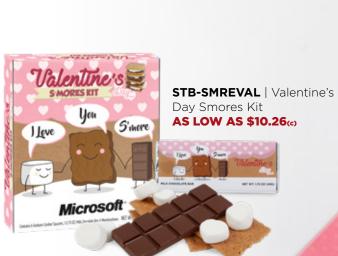

## Personalize Your Valentine's Day with NEW custom gifts!





#### **Chocolate & Candy**

custom gifts



Industry-themed chocolate molds

TR8-VAL | Valentine's Day Chocolate Box
AS LOW AS \$21.01(c)

XOXO | 3 OZ XOXO Chocolate Box AS LOW AS \$8.89(c)







**SWB-ICH** | Small Window Box - Custom Conversation Hearts **AS LOW AS \$2.89**(c) Print your own custom phrase on each heart



## Chocolate & Candy custom gifts



SMCB2-DEX | Smash Chocolate Heart AS LOW AS \$29.85(c)









PP-BTM | Buttermints AS LOW AS \$73.46(c) RUSH AS LOW AS \$95.50(c)







#### **Chocolate & Candy**

custom gifts



MRSF9-VAL | Mrs Fields Valentines Mug, Cookies & Hot Cocoa Set AS LOW AS \$21.15(c)



DDB-SMRE | Desk Drop S'mores Bites AS LOW AS \$11.02(c)

DDB-SSC | Sea Salt Caramels in Full Color Custom Box AS LOW AS \$10.25(c)

LGHRTF | 3 oz Foil Wrapped Heart with Backer Card AS LOW AS \$5.11(c)



## Scent-sational Candles











Visit our website to see ALL available fill options!



CW311 | Enamel Camping Mug Candle with Custom Gift Box AS LOW AS \$22.61(c)



YOU'RE?

CASIO



CW1600 | Aromatherapy Wax Candle Glass Patio Jar AS LOW AS \$12.48(c)



CW5105 | 7 oz. Glass Jar Candle in Soft Touch Gift Box AS LOW AS \$16.49(c)



# VALENTINE'S DAV St. Jude Children's Research Hospital Baked FRESH from our NY Facility NY Facility

## Fresh Begin