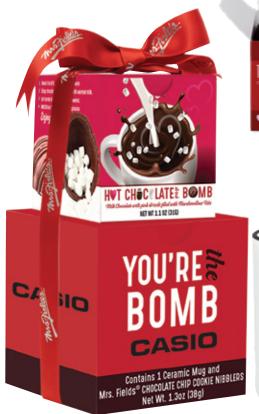

#### **Chocolate & Candy**

custom gifts

MRSF9-VAL | Mrs Fields Valentines Mug, Cookies & Hot Cocoa Set AS LOW AS \$21.15(c)

DDB-SMRE | Desk Drop S'mores Bites AS LOW AS \$11.02(c)

DDB-SSC | Sea Salt Caramels in Full Color Custom Box AS LOW AS \$10.25(c)