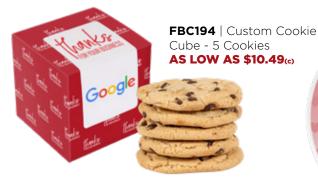

tes AS LOW AS \$11.02(c)

DDB-SSC | Sea Salt Caramels in Full Color Custom Box AS LOW AS \$10.25(c)

LGHRTF | 3 oz Foil Wrapped Heart with Backer Card AS LOW AS \$5.11(c)



## Scent-sational Candles











Visit our website to see ALL available fill options!



CW311 | Enamel Camping Mug Candle with Custom Gift Box AS LOW AS \$22.61(c)



YOU'RE?

CASIO



CW1600 | Aromatherapy Wax Candle Glass Patio Jar AS LOW AS \$12.48(c)



CW5105 | 7 oz. Glass Jar Candle in Soft Touch Gift Box AS LOW AS \$16.49(c)



# VALENTINE'S DAV St. Jude Children's Research Hospital Baked FRESH from our NY Facility NY Facility

## Fresh Beginnings Cookies



FBC100 | Individually Wrapped Chocolate Chip Cookie

FBC300 | Dark Chocolate Dipped Strawberry Heart

Cookie
AS LOW AS \$3.00(c)

AS LOW AS \$1.56(c)



Heart Cookie in Gift Box

AS LOW AS \$36.75(c)

Happy Valentine 's Day (Honeywell)



#### **Sweet Sips**

### Drinkware gift sets



DRK311-61 | S'mores by the Fire Camping Mug Set AS LOW AS \$10.88(c)



DRK304-93 | Salty But Sweet Mug Set AS LOW AS \$12.14(c)







DRK304-71 | Jelly Belly Mug Set AS LOW AS \$15.97(c)