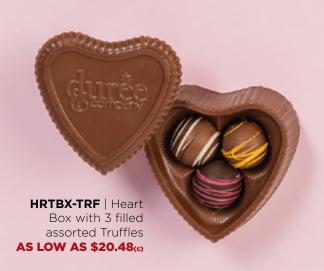

## Personalize Your Valentine's Day with NEW custom gifts!





#### **Chocolate & Candy**

custom gifts



Industry-themed chocolate molds

TR8-VAL | Valentine's Day Chocolate Box
AS LOW AS \$21.01(c)

XOXO | 3 OZ XOXO Chocolate Box AS LOW AS \$8.89(c)







**SWB-ICH** | Small Window Box - Custom Conversation Hearts **AS LOW AS \$2.89**(c) Print your own custom phrase on each heart



## Chocolate & Candy custom gifts



SMCB2-DEX | Smash Chocolate Heart AS LOW AS \$29.85(c)









PP-BTM | Buttermints AS LOW AS \$73.46(c) RUSH AS LOW AS \$95.50(c)







#### **Chocolate & Candy**

custom gifts



MRSF9-VAL | Mrs Fields Valentines Mug, Cookies & Hot Cocoa Set AS LOW AS \$21.15(c)



DDB-SMRE | Desk Drop S'mores Bites AS LOW AS \$11.02(c)

DDB-SSC | Sea Salt Caramels in Full Color Custom Box AS LOW AS \$10.25(c)

LGHRTF | 3 oz Foil Wrapped Heart with Backer Card AS LOW AS \$5.11(c)



## Scent-sational Candles











Visit our website to see ALL available fill options!



CW311 | Enamel Camping Mug Candle with Custom Gift Box AS LOW