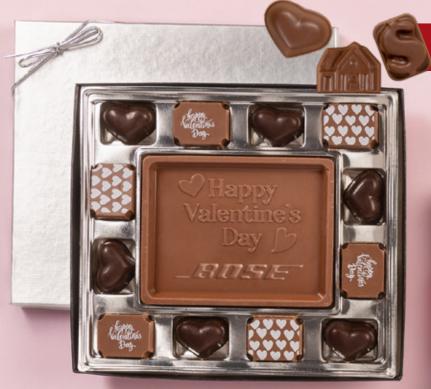

## Personalize Your Valentine's Day with NEW custom gifts!





#### **Chocolate & Candy**

custom gifts



Industry-themed chocolate molds

TR8-VAL | Valentine's Day Chocolate Box
AS LOW AS \$21.01(c)

XOXO | 3 OZ XOXO Chocolate Box AS LOW AS \$8.89(c)







**SWB-ICH** | Small Window Box - Custom Conversation Hearts **AS LOW AS \$2.89**(c) Print your own custom phrase on each heart



## Chocolate & Candy custom gifts



SMCB2-DEX | Smash Chocolate Heart AS LOW AS \$29.85(c)









PP-BTM | Buttermints AS LOW AS \$73.46(c) RUSH AS LOW AS \$95.50(c)







#### **Chocolate & Candy**

custom gifts



MRSF9-VAL | Mrs Fields Valentines Mug, Cookies & Hot Cocoa Set AS LOW AS \$21.15(c)



DDB-SMRE | Desk Drop S'mores Bites AS LOW AS \$11.02(c)

DDB-SSC | Sea Salt Caramels in Full Color Custom Box AS LOW AS \$10.25(c)

LGHRTF | 3 oz Foil Wrapped Heart with Backer Card AS LOW AS \$5.11(c)



##