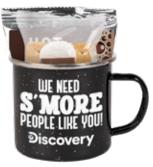

### Drinkware gift sets

DRK311-61 | S'mores by the Fire Camping Mug Set AS LOW AS \$10.88(c)

DRK304-93 | Salty But Sweet Mug Set AS LOW AS \$12.14(c)

DRK304-71 | Jelly Belly Mug Set AS LOW AS \$15.97(c)