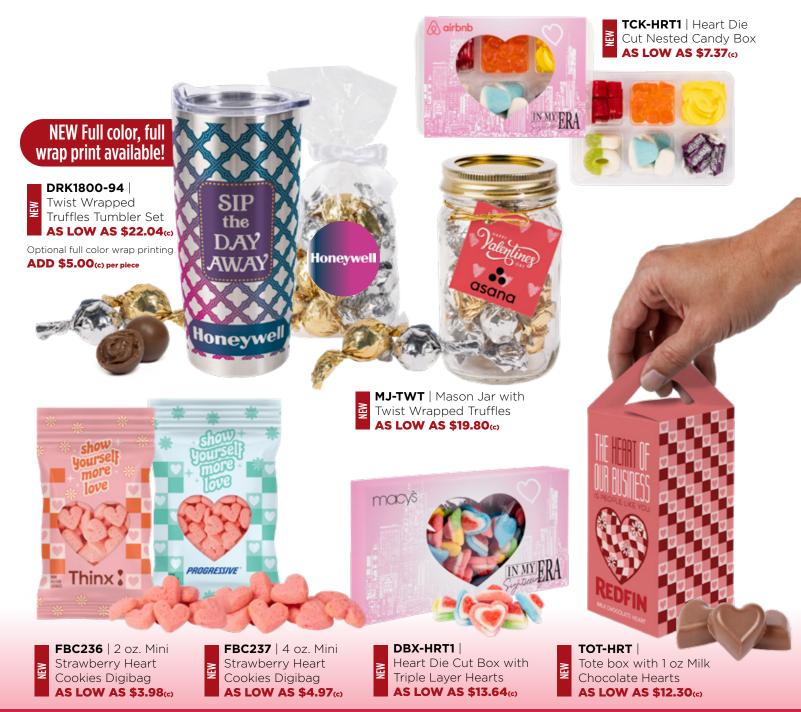

## Personalize Your Valentine's Day with NEW custom gifts!





#### **Chocolate & Candy**

custom gifts



Industry-themed chocolate molds

TR8-VAL | Valentine's Day Chocolate Box
AS LOW AS \$21.01(c)

XOXO | 3 OZ XOXO Chocolate Box AS LOW AS \$8.89(c)







**SWB-ICH** | Small Window Box - Custom Conversation Hearts **AS LOW AS \$2.89**(c) Print your own custom phrase on each heart



## Chocolate & Candy custom gifts



SMCB2-DEX | Smash Chocolate Heart AS LOW AS \$29.85(c)









PP-BTM | Buttermints AS LOW AS \$73.46(c) RUSH AS LOW AS \$95.50(c)







#### **Chocolate & Candy**

custom gifts



MRSF9-VAL | Mrs Fields Valentines Mug, Cookies & Hot Cocoa Set AS LOW AS \$21.15(c)



DDB-SMRE | Desk Drop S'mores Bites AS LOW AS \$11.02(c)

DDB-SSC | Sea Salt Caramels in Full Color Custom Box AS LOW AS \$10.25(c)

LGHRTF | 3 oz Foil Wrapped Hea