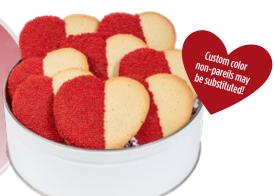

## Fresh Beginnings Cookies

FBC100 | Individually Wrapped Chocolate Chip Cookie

FBC300 | Dark Chocolate Dipped Strawberry Heart

Cookie
AS LOW AS \$3.00(c)

AS LOW AS \$1.56(c)

Heart Cookie in Gift Box

AS LOW AS \$36.75(c)