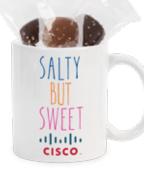

### Drinkware gift sets

DRK311-61 | S'mores by the Fire Camping Mug Set AS LOW AS \$10.88(c)

DRK304-93 | Salty But Sweet Mug Set AS LOW AS \$12.14(c)

DRK304-71 | Jelly Belly Mug Set AS LOW AS \$15.97(c)