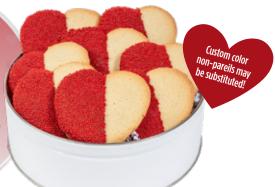

# Fresh Beginnings Cookies

FBC100 | Individually Wrapped Chocolate Chip Cookie AS LOW AS \$1.56(c)

FBC300 | Dark Chocolate Dipped Strawberry Heart Cookie

AS LOW AS \$3.00(c)

AS LOW AS \$36.75(c)

FBC194 | Custom Cookie Cube - 5 Cookies AS LOW AS \$10.49(c)