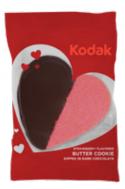

# Fresh Beginnings Cookies

FBC100 | Individually Wrapped Chocolate Chip Cookie AS LOW AS \$1.56(c)

FBC300 | Dark Chocolate Dipped Strawberry Heart Cookie

AS LOW AS \$3.00(c)

AS LOW AS \$36.75(c)

FBC194 | Custom Cookie Cube - 5 Cookies AS LOW AS \$10.49(c)