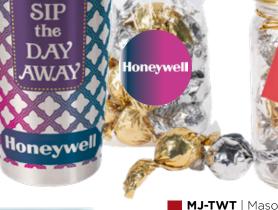

#### **NC CUSTOM**

DRK1800-94 Twist Wrapped Truffles Tumbler Set AS LOW AS \$22.04(c)

**NEW Full color, full** wrap print available!

Optional full color wrap printing

ADD \$5.00(c) per piece

MJ-TWT | Mason Jar with Twist Wrapped Truffles AS LOW AS \$19.80ര