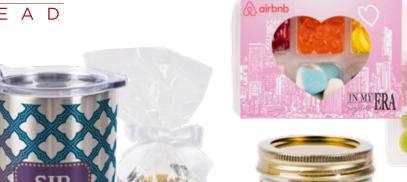

#### **NC CUSTOM**

DRK1800-94 Twist Wrapped Truffles Tumbler Set AS LOW AS \$22.04(c)

**NEW Full color, full** wrap print available!

Optional full color wrap printing

ADD \$5.00(c) per piece

MJ-TWT | Mason Jar with Twist Wrapped Truffles AS LOW AS \$19.80ര