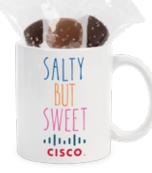

## Drinkware gift sets

**DRK311-61** | S'mores by the Fire Camping Mug Set AS LOW AS \$10.88<sub>(c)</sub>

**DRK304-93** | Salty But Sweet Mug Set AS LOW AS \$12.14(c)

DRK304-71 | Jelly Belly Mug Set AS LOW AS \$15.97<sub>(c)</sub>