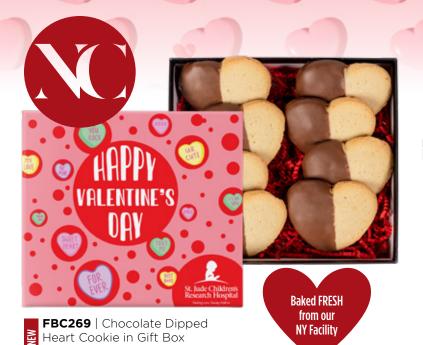

# Fresh Beginnings Cookies

FBC100 | Individually Wrapped Chocolate Chip Cookie AS LOW AS \$1.56(c)

FBC300 | Dark Chocolate Dipped Strawberry Heart Cookie

AS LOW AS \$3.00(c)

AS LOW AS \$36.75(c)

FBC194 | Custom Cookie Cube - 5 Cookies AS LOW AS \$10.49(c)