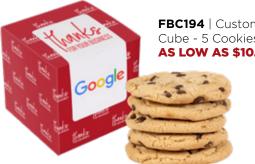

# Fresh Beginnings Cookies

FBC100 | Individually Wrapped Chocolate Chip Cookie AS LOW AS \$1.56(c)

FBC300 | Dark Chocolate Dipped Strawberry Heart Cookie

AS LOW AS \$3.00(c)

AS LOW AS \$36.75(c)

FBC194 | Custom Cookie Cube - 5 Cookies AS LOW AS \$10.49(c)