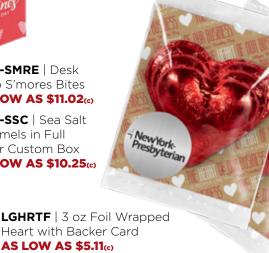

## **Chocolate & Candy**

custom gifts

MRSF9-VAL | Mrs Fields Valentines Mug, Cookies & Hot Cocoa Set AS LOW AS \$21.15(c)

Visit our website to see ALL available fill options!

YOU'RE? CASIO

**DDB-SMRE** | Desk Drop S'mores Bites AS LOW AS \$11.02(c)

DDB-SSC | Sea Salt Caramels in Full Color Custom Box AS LOW AS \$10.25(c)

> **LGHRTF** | 3 oz Foil Wrapped Heart with Backer Card