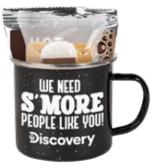

## Drinkware gift sets

**DRK311-61** | S'mores by the Fire Camping Mug Set AS LOW AS \$10.88<sub>(c)</sub>

**DRK304-93** | Salty But Sweet Mug Set AS LOW AS \$12.14(c)

DRK304-71 | Jelly Belly Mug Set AS LOW AS \$15.97<sub>(c)</sub>