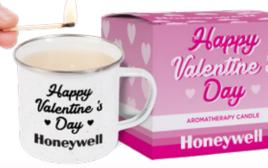

## **Candles**

CW311 | Enamel Camping Mug Candle with Custom Gift Box AS LOW AS \$22.61(c)

CW1600 | Aromatherapy Wax Candle Glass Patio Jar AS LOW AS \$12.48(c)

CW5105 | 7 oz. Glass Jar Candle in Soft Touch Gift Box AS LOW AS \$16.49(c)