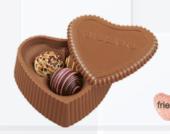

### **Loving These For Valentine's Day**

TR8-VAL | Valentines Day Chocolate Box AS LOW AS \$21.01(c)

XOXO | 3 oz XOXO Chocolate Box AS LOW AS \$8.89(c)

**HRTBX-TRF** | Heart Box with 3 Filled Assorted Truffles

AS LOW AS \$20.48(c)

Print your own custom heart phrase on each heart

SWB-ICH | Small Window Box - Custom Conversation Hearts AS LOW AS \$2.89(c)

THE HOME OF

Chocolate Inn. LATCO ACES