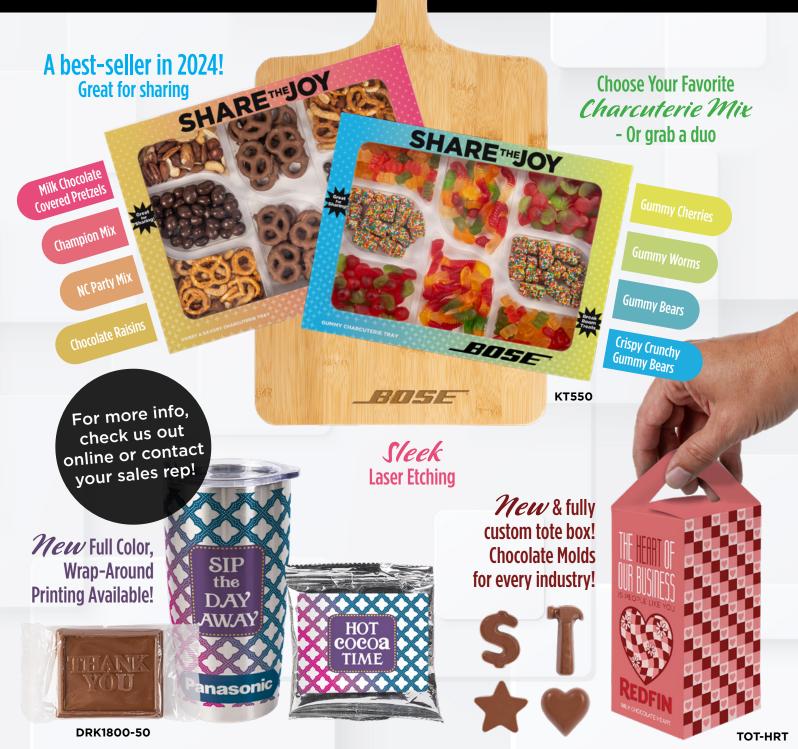

#### THANK YOU FOR STOPPING BY!

It was a blast connecting with you & showcasing our latest products

New Favorites from 2024

CTGMY | Gummy Charcuterie Tray in Custom Box

AS LOW AS \$20.83(c)

CTSOUR | Sour Gummy Charcuterie Tray in Custom Box

AS LOW AS \$22.50(c)

CTSS | Sweet and Savory Charcuterie Tray in Custom Box AS LOW AS \$23.33(c)

KT550 | Gummy & Sweet and Savory Charcuterie Trays with Wood Board AS LOW AS \$20.83(c)

**Great for** sharing!

### **NEW For 2025**

Trendy & Sleek So Many Colors to Choose From

BEST DAD

MenkHealth

**Upgrade** any DRK1800 to Full **Color Wrapping** 

DRK205 | 40 oz Royale **DRK1800** | 20 oz Stainless Steel Travel Mug Stainless Steel Tumbler AS LOW AS \$15.61(c) AS LOW AS \$10.48(c)

Full Color Additional Running Charge: \$5.00 (G) per unit

Scan the QR Code to see **ALL of our NEW Items** 

BGC6200 | Sublimated Drawstring Bag AS LOW AS \$7.02(c)

BGC130 | Clear Belt Bag AS LOW AS \$8.67(c)

**DBX-HRT1** | Heart Die Cut Box with Triple Layer Hearts AS LOW AS \$13.64(c)

**TOT-HRT** | Tote box with 1 oz Milk Chocolate Hearts AS LOW AS \$12.30(c)

**FBC236** | 2 oz. Mini Strawberry Heart Cookies Digibag AS LOW AS \$3.86(c)