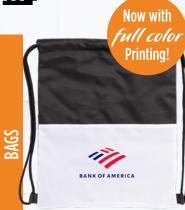

Full Color Additional Running Charge: \$5.00 (G) per unit

Scan the QR Code to see **ALL of our NEW Items** 

BGC6200 | Sublimated Drawstring Bag AS LOW AS \$7.02(c)

BGC130 | Clear Belt Bag AS LOW AS \$8.67(c)