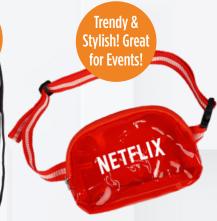

Full Color Additional Running Charge: \$5.00 (G) per unit

Scan the QR Code to see **ALL of our NEW Items** 

BGC6200 | Sublimated Drawstring Bag AS LOW AS \$7.02(c)

BGC130 | Clear Belt Bag AS LOW AS \$8.67(c)