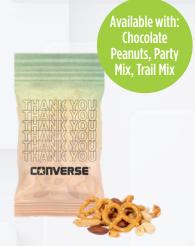

#### THANK YOU FOR STOPPING BY!

It was a blast connecting with you & showcasing our latest products

New Favorites from 2024

CTGMY | Gummy Charcuterie Tray in Custom Box

AS LOW AS \$20.83(c)

CTSOUR | Sour Gummy Charcuterie Tray in Custom Box