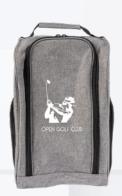

GFK2100 | Golf Shoe Bag AS LOW AS \$10.37(c)

GFK2000 | Golf Bag Cooler - 9 Can AS LOW AS \$16.10(c)

**PLUS NEW** Golf Kits! **Perfect for teeing** off this season!

THE HOME OF