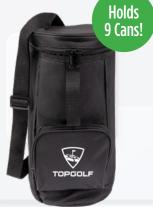

GFK2100 | Golf Shoe Bag AS LOW AS \$10.37(c)

GFK2000 | Golf Bag Cooler - 9 Can AS LOW AS \$16.10(c)

**PLUS NEW** Golf Kits! **Perfect for teeing** off this season!

THE HOME OF