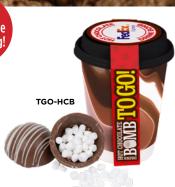

AS LOW AS \$13.99(c) Additional Full Color running charge \$5.00 (G) per unit

TGO-HCB | To-Go 12 oz. Cup with Hot Cocoa Bomb AS LOW AS \$8.73(c)

TGO-HCP | To-Go 12 oz. Cup with Hot Cocoa Packet

AS LOW AS \$5.63(c)