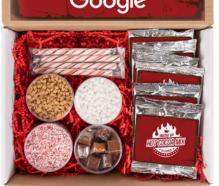

## AVAILABLE SEPARATELY:

HCP | Hot Cocoa Mix | AS LOW AS \$1.45@

HCB1 | Hot Chocolate Bomb in Full Color Box | AS LOW AS \$6.33(4)

MRSF | Mrs. Fields® Chocolate Chip Nibbler 3-Pack | AS LOW AS \$3.58@

COOKIE | Rectangle Chocolate Cookie | AS LOW AS \$2.23€ DRK1800 | 20 oz Stainless Steel Tumbler | AS LOW AS \$11.11@