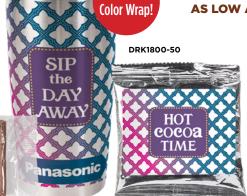

LMS279

KT113

MARSHMALLOW

CARAMEL

LMK-HCP1

LMK-HCP1 | Hot Cocoa Bar Kit AS LOW AS \$44.73(c)

KT113 | Hot Cocoa Bar Kit Tube AS LOW AS \$40.57(c)

DRK1800-50 | Just Dunk It Cocoa/Cookie Tumbler Set