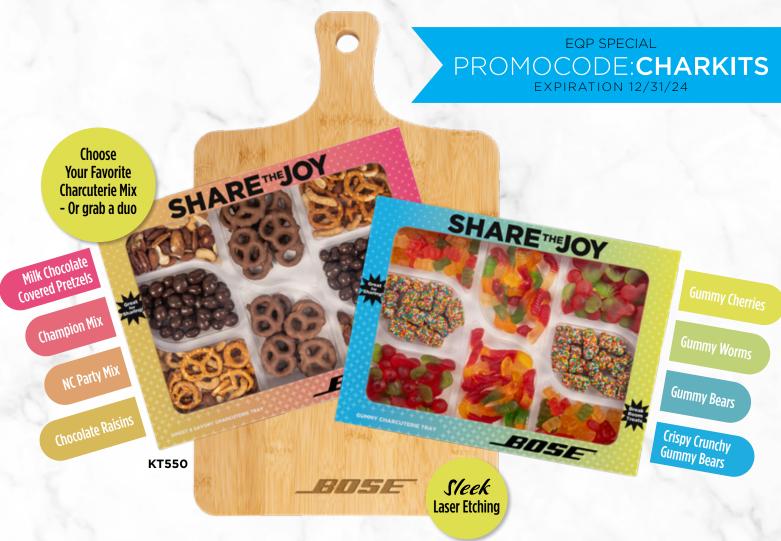

## Charcuterie Made Easy

Now Paired with a Board!

2 Trays + 1 Board

KT550 | Gummy & Sweet and Savory Charcuterie Trays with Wood Board AS LOW AS \$70,30(c)

1 Tray + 1 Board

KT547 | Gummy Charcuterie Trav with Bamboo Board

AS LOW AS \$46.15(c)

1 Tray

CTGMY | Gummy Charcuterie Tray in Custom Box AS LOW AS \$20.83(c)

KT551 | Sour Gummy & Sweet & Savory Charcuterie Trays with Bamboo Board AS LOW AS \$71.97(c)

KT549 | Sweet and Savory Charcuterie Trav with Bamboo Board

AS LOW AS \$48.63(c)

CTSS | Sweet and Savory Charcuterie Tray in Custom Box AS LOW AS \$23.33(c)

KT548 | Sour Gummy Charcuterie Trav with Bamboo Board

AS LOW AS \$47.82(c)

CTSOUR | Sour Gummy Charcuterie Tray in **Custom Box** AS LOW AS \$22.50(c)

MANUFACTURED IN OUR NY FACILITY, NO DELAYS!