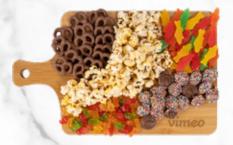

- Sour Sharks
- Sour Twin Cherries
- Peachy Hearts
- Sour Gummy Bears

CB104 | Movie Night Bamboo Charcuterie Board AS LOW AS \$40.49(c)

- Gummy Bears
- Milk Chocolate Mini Pretzels
- Assorted Fish
- Milk Chocolate nonpariels
- A bag of Microwave Popcorn