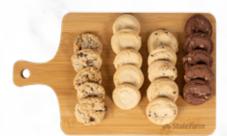

- Half Jet Marshmallows
- Graham Crackers
- Chocolate Bars
- Round Cookies

CB102 | Ultimate Cookie Bamboo Charcuterie Board AS LOW AS \$38.68(c)

- 5 Chocolate Chip Cookies
- 5 Oatmeal Raisin Cookies
- 5 Chocolate Double Chip Cookies
- 5 Sugar Cookies