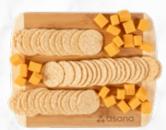

- Cheddar Cheese Spread
- Summer Sausage
- Mixed Salted Nuts
- Savory Rice Thin Crackers

KT240 | Cheese & Crackers Bamboo Charcuterie Board AS LOW AS \$35.61(c)

- Cheese
- Crackers

CTSOUR | Sour Gummy Charcuterie Tray in Custom Box AS LOW AS \$22.50(c)

KT250 | Sweet & Savory Bamboo Charcuterie Board AS LOW AS \$37.54(c)

- Cheese
- Crackers
- Dark Chocolate Almonds