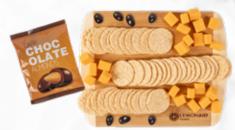

- Cheddar Cheese Spread
- Summer Sausage
- Mixed Salted Nuts
- Savory Rice Thin Crackers

KT240 | Cheese & Crackers Bamboo Charcuterie Board AS LOW AS \$35.61(c)

- Cheese
- Crackers

CTSOUR | Sour Gummy Charcuterie Tray in Custom Box AS LOW AS \$22.50(c)

KT250 | Sweet & Savory Bamboo Charcuterie Board AS LOW AS \$37.54(c)

- Cheese
- Crackers
- Dark Chocolate Almonds