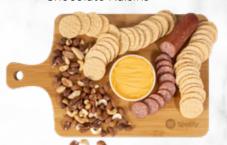

- Cheddar Cheese Spread
- Summer Sausage
- Mixed Salted Nuts
- Savory Rice Thin Crackers

KT240 | Cheese & Crackers Bamboo Charcuterie Board AS LOW AS \$35.61(c)

- Cheese
- Crackers

CTSOUR | Sour Gummy Charcuterie Tray in Custom Box AS LOW AS \$22.50(c)