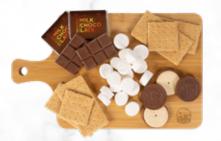

## The Right Spread for Any Occasion

CTGMY | Gummy Charcuterie Tray in Custom Box AS LOW AS \$20.83(c)

- Gummy Cherries
- Gummy Worms
- Gummy Bears
- Crispy Crunchy Gummy Bears

CB101 | S'mores Bamboo Charcuterie Board AS LOW AS \$40.72©

- Half Jet Marshmallows
- Graham Crackers
- Chocolate Bars
- Round Cookies

CB102 | Ultimate Cookie Bamboo Charcuterie Board AS LOW AS \$38.68(c)

- 5 Chocolate Chip Cookies
- 5 Oatmeal Raisin Cookies
- 5 Chocolate Double Chip Cookies
- 5 Sugar Cookies