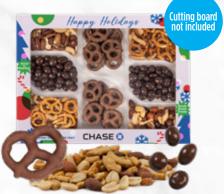

CTSS | Sweet and Savory Charcuterie Tray in Custom Box AS LOW AS \$23.33(c)

- Milk Chocolate Covered Pretzels
- Champion Mix
- NC Party Mix
- Chocolate Raisins

CB103 | Festive Feast Bamboo Charcuterie Board AS LOW AS \$70.86(c)