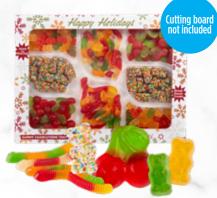

## The Right Spread for **Any Occasion**

CTGMY | Gummy Charcuterie Tray in Custom Box AS LOW AS \$20.83(c)

- Gummy Cherries
- Gummy Worms
- Gummy Bears
- Crispy Crunchy Gummy Bears

CB101 | S'mores Bamboo Charcuterie Board **AS LOW AS \$40.72**(c)