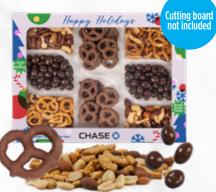

CTSS | Sweet and Savory Charcuterie Tray in Custom Box AS LOW AS \$23.33(c)

- Milk Chocolate Covered Pretzels
- Champion Mix
- NC Party Mix
- Chocolate Raisins

CB103 | Festive Feast Bamboo Charcuterie Board AS LOW AS \$70.86(c)

- Cheddar Cheese Spread
- Summer Sausage
- Mixed Salted Nuts
- · Savory Rice Thin Crackers

KT240 | Cheese & Crackers Bamboo Charcuterie Board AS LOW AS \$35.61(c)

- Cheese
- Crackers

CTSOUR | Sour Gummy Charcuterie Tray in Custom Box AS LOW AS \$22.50(c)