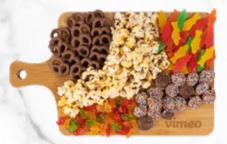

- Sour Sharks
- Sour Twin Cherries
- Peachy Hearts
- Sour Gummy Bears

CB104 | Movie Night Bamboo Charcuterie Board AS LOW AS \$40.49(c)

- Gummy Bears
- Milk Chocolate Mini Pretzels
- Assorted Fish
- Milk Chocolate nonpariels
- · A bag of Microwave Popcorn