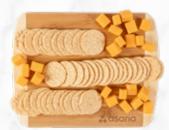

- Cheddar Cheese Spread
- Summer Sausage
- Mixed Salted Nuts
- · Savory Rice Thin Crackers

KT240 | Cheese & Crackers Bamboo Charcuterie Board AS LOW AS \$35.61(c)

- Cheese
- Crackers

CTSOUR | Sour Gummy Charcuterie Tray in Custom Box AS LOW AS \$22.50(c)

KT250 | Sweet & Savory Bamboo Charcuterie Board AS LOW AS \$37.54(c)

- Cheese
- Crackers
- Dark Chocolate Almonds

THE HOME OF