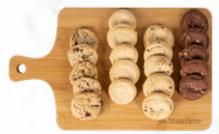

- Half Jet Marshmallows
- Graham Crackers
- Chocolate Bars
- Round Cookies

CB102 | Ultimate Cookie Bamboo Charcuterie Board AS LOW AS \$38.68(c)

- 5 Chocolate Chip Cookies
- 5 Oatmeal Raisin Cookies
- 5 Chocolate Double Chip Cookies
- 5 Sugar Cookies