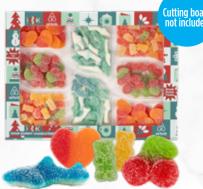

## The Right Spread for **Any Occasion**

CTGMY | Gummy Charcuterie Tray in Custom Box AS LOW AS \$20.83(c)

- Gummy Cherries
- Gummy Worms
- Gummy Bears
- Crispy Crunchy Gummy Bears

CB101 | S'mores Bamboo Charcuterie Board **AS LOW AS \$40.72**(c)

- Sour Sharks
- Sour Twin Cherries
- Peachy Hearts
- Sour Gummy Bears

CB104 | Movie Night Bamboo Charcuterie Board AS LOW AS \$40.49(c)

- Gummy Bears
- Milk Chocolate Mini Pretzels
- Assorted Fish
- Milk Chocolate nonpariels
- · A bag of Microwave Popcorn