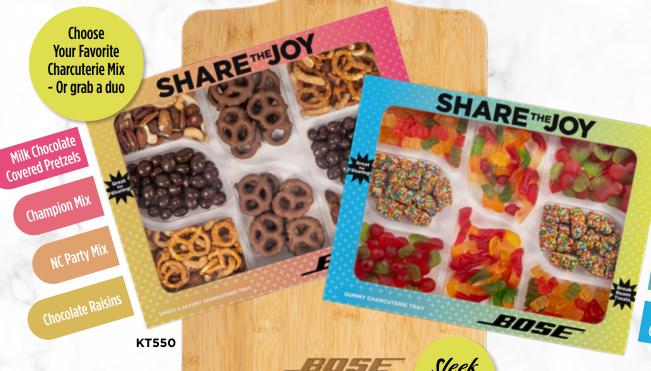

## Charcuterie Made Easy

Now Paired with a Board!

**EQP SPECIAL** PROMOCODE: CHARKITS EXPIRATION 12/31/24

Gummy Bears

Crispy Crunchy Gummy Bears

Sleek **Laser Etching** 

2 Trays + 1 Board

KT550 | Gummy & Sweet and Savory Charcuterie Trays with Wood Board AS LOW AS \$70,30(c)

KT551 | Sour Gummy & Sweet & Savory Charcuterie Trays with Bamboo Board AS LOW AS \$71.97(c)

1 Tray + 1 Board

KT547 | Gummy Charcuterie Trav with Bamboo Board AS LOW AS \$46.15@

KT549 | Sweet and Savory Charcuterie Trav with Bamboo Board AS LOW AS \$48.63(c)

CTSS | Sweet and Savory Charcuterie Tray in Custom Box AS LOW AS \$23.33(c)

- Milk Chocolate Covered Pretzels
- Champion Mix
- NC Party Mix
- Chocolate Raisins

CB103 | Festive Feast Bamboo Charcuterie Board AS LOW AS \$70.86(c)