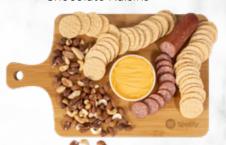

- Cheddar Cheese Spread
- Summer Sausage
- Mixed Salted Nuts
- · Savory Rice Thin Crackers

KT240 | Cheese & Crackers Bamboo Charcuterie Board AS LOW AS \$35.61(c)

- Cheese
- Crackers

CTSOUR | Sour Gummy Charcuterie Tray in Custom Box AS LOW AS \$22.50(c)