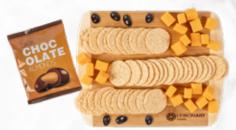

- Cheddar Cheese Spread
- Summer Sausage
- Mixed Salted Nuts
- · Savory Rice Thin Crackers

KT240 | Cheese & Crackers Bamboo Charcuterie Board AS LOW AS \$35.61(c)

- Cheese
- Crackers

CTSOUR | Sour Gummy Charcuterie Tray in Custom Box AS LOW AS \$22.50(c)

KT250 | Sweet & Savory Bamboo Charcuterie Board AS LOW AS \$37.54(c)

- Cheese
- Crackers
- Dark Chocolate Almonds

THE HOME OF