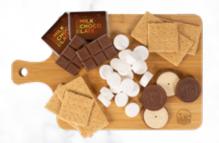

## The Right Spread for **Any Occasion**

CTGMY | Gummy Charcuterie Tray in Custom Box AS LOW AS \$30.20(c)

- Gummy Cherries
- Gummy Worms
- Gummy Bears
- Crispy Crunchy Gummy Bears

CB101 | S'mores Bamboo Charcuterie Board AS LOW AS \$59.04(c)

- Half Jet Marshmallows
- Graham Crackers
- Chocolate Bars
- Round Cookies

CB102 | Ultimate Cookie Bamboo Charcuterie Board AS LOW AS \$56.09(c)

- 5 Chocolate Chip Cookies
- 5 Oatmeal Raisin Cookies
- 5 Chocolate Double Chip Cookies
- 5 Sugar Cookies