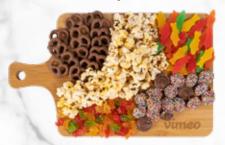

- Sour Sharks
- Sour Twin Cherries
- Peachy Hearts
- Sour Gummy Bears

CB104 | Movie Night Bamboo Charcuterie Board AS LOW AS \$58.71<sub>(c)</sub>

- Gummy Bears
- Milk Chocolate Mini Pretzels
- Assorted Fish
- Milk Chocolate nonpariels
- · A bag of Microwave Popcorn