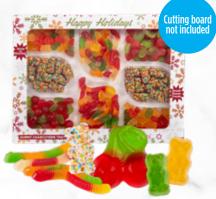

Charcuterie Tray in Custom Box AS LOW AS \$32.63(c)

MANUFACTURED IN OUR NY FACILITY, NO DELAYS!

THE HOME OF

CTSOUR | Sour Gummy

## The Right Spread for **Any Occasion**

CTGMY | Gummy Charcuterie Tray in Custom Box AS LOW AS \$30.20(c)

- Gummy Cherries
- Gummy Worms
- Gummy Bears
- Crispy Crunchy Gummy Bears

CB101 | S'mores Bamboo Charcuterie Board AS LOW AS \$59.04(c)

- Sour Sharks
- Sour Twin Cherries
- Peachy Hearts
- Sour Gummy Bears

CB104 | Movie Night Bamboo Charcuterie Board AS LOW AS \$58.71<sub>(c)</sub>

- Gummy Bears
- Milk Chocolate Mini Pretzels
- Assorted Fish
- Milk Chocolate nonpariels
- · A bag of Microwave Popcorn