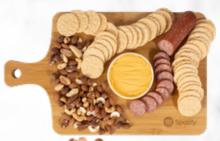

- Cheddar Cheese Spread
- Summer Sausage
- Mixed Salted Nuts
- · Savory Rice Thin Crackers

KT240 | Cheese & Crackers Bamboo Charcuterie Board AS LOW AS \$51.63(c)

- Cheese
- Crackers

CTSOUR | Sour Gummy Charcuterie Tray in Custom Box AS LOW AS \$32.63(c)