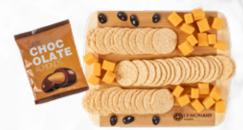

- Cheddar Cheese Spread
- Summer Sausage
- Mixed Salted Nuts
- · Savory Rice Thin Crackers

KT240 | Cheese & Crackers Bamboo Charcuterie Board AS LOW AS \$51.63(c)

- Cheese
- Crackers

CTSOUR | Sour Gummy Charcuterie Tray in Custom Box AS LOW AS \$32.63(c)

KT250 | Sweet & Savory Bamboo Charcuterie Board AS LOW AS \$54.43(c)

- Cheese
- Crackers
- Dark Chocolate Almonds

THE HOME OF