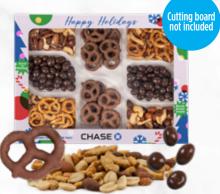

CTSS | Sweet and Savory Charcuterie Tray in Custom Box AS LOW AS \$33.83(c)

- Milk Chocolate Covered Pretzels
- Champion Mix
- NC Party Mix
- Chocolate Raisins

CB103 | Festive Feast Bamboo Charcuterie Board AS LOW AS \$102.75(c)