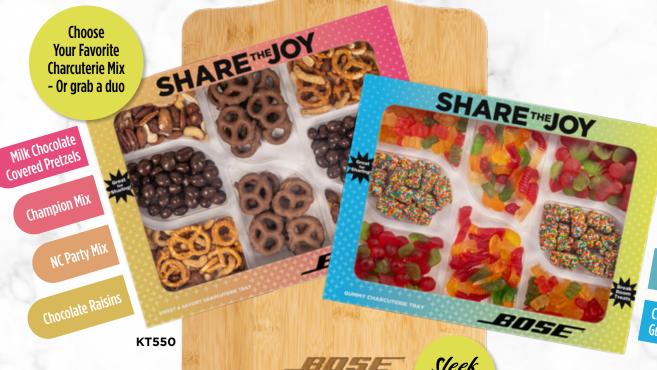

## Charcuterie Made Easy

Now Paired with a Board!

Gummy Bears

Crispy Crunchy Gummy Bears

Sleek **Laser Etching** 

2 Trays + 1 Board

KT550 | Gummy & Sweet and Savory Charcuterie Trays with Wood Board AS LOW AS \$101.94(c)

KT551 | Sour Gummy & Sweet & Savory Charcuterie Trays with Bamboo Board AS LOW AS \$104.36(c)

1 Tray + 1 Board

KT547 | Gummy Charcuterie Trav with Bamboo Board AS LOW AS \$66.92(c)

KT549 | Sweet and Savory Charcuterie Trav with Bamboo Board AS LOW AS \$70.51(c)

CTSS | Sweet and Savory Charcuterie Tray in Custom Box AS LOW AS \$33.83(c)

- Milk Chocolate Covered Pretzels
- Champion Mix
- NC Party Mix
- Chocolate Raisins

CB103 | Festive Feast Bamboo Charcuterie Board AS LOW AS \$102.75(c)