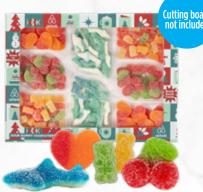

## The Right Spread for **Any Occasion**

CTGMY | Gummy Charcuterie Tray in Custom Box AS LOW AS \$30.20(c)

- Gummy Cherries
- Gummy Worms
- Gummy Bears
- Crispy Crunchy Gummy Bears

CB101 | S'mores Bamboo Charcuterie Board AS LOW AS \$59.04(c)