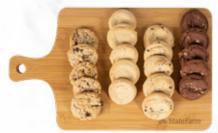

- Half Jet Marshmallows
- Graham Crackers
- Chocolate Bars
- Round Cookies

CB102 | Ultimate Cookie Bamboo Charcuterie Board AS LOW AS \$56.09(c)

- 5 Chocolate Chip Cookies
- 5 Oatmeal Raisin Cookies
- 5 Chocolate Double Chip Cookies
- 5 Sugar Cookies