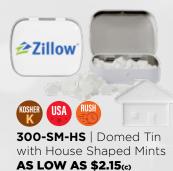

CN-750 | Ad Pops AS LOW AS \$0.298(c)

**300-SM-DS** | Domed Tin with Dollar Sign Shaped Mints **AS LOW AS \$2.15**(c)