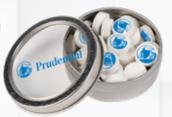

305-IRM | Rectangular Tin -Imprinted Round Mints AS LOW AS \$4.49(c)

N26002-IRM | Large Top View Tin - Imprinted Round Mints AS LOW AS \$9.25(c)

N26001-IRM | Small Top View Tin - Imprinted Round Mints AS LOW AS \$6.91(c)

N26002-ISM | Large Top View Tin - Imprinted Square Mints AS LOW AS \$12.57(c)

N26001-ISM | Small Top View Tin - Imprinted Square Mints AS LOW AS \$7.63(c)