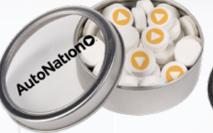

305-IRM | Rectangular Tin -Imprinted Round Mints AS LOW AS \$4.49(c)

N26002-IRM | Large Top View Tin - Imprinted Round Mints AS LOW AS \$9.25(c)

N26001-IRM | Small Top View Tin - Imprinted Round Mints AS LOW AS \$6.91(c)

N26002-ISM | Large Top View Tin - Imprinted Square Mints AS LOW AS \$12.57(c)

N26001-ISM | Small Top View Tin - Imprinted Square Mints AS LOW AS \$7.63(c)