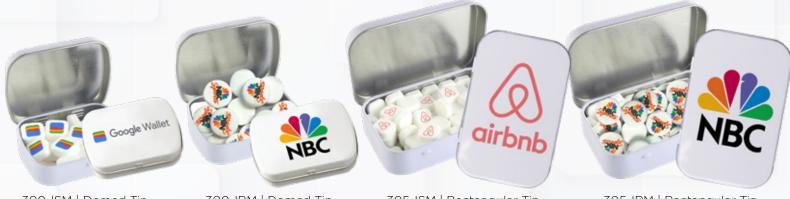

## Minty Fresh & /w//Co/or

Stand Out with Custom Imprinted Mints

300-ISM | Domed Tin -Imprinted Square Mints AS LOW AS \$3.47(c)

300-IRM | Domed Tin -**Imprinted Round Mints** 

AS LOW AS \$2.78(c)

305-ISM | Rectangular Tin with Imprinted Square Mints

AS LOW AS \$5.80(c)

305-IRM | Rectangular Tin -Imprinted Round Mints AS LOW AS \$4.49(c)

N26002-IRM | Large Top View Tin - Imprinted Round Mints AS LOW AS \$9.25(c)

N26001-IRM | Small Top View Tin - Imprinted Round Mints AS LOW AS \$6.91(c)

N26002-ISM | Large Top View Tin - Imprinted Square Mints AS LOW AS \$12.57(c)

N26001-ISM | Small Top View Tin - Imprinted Square Mints AS LOW AS \$7.63(c)

DEEP INVENTORY, NO DELAYS!