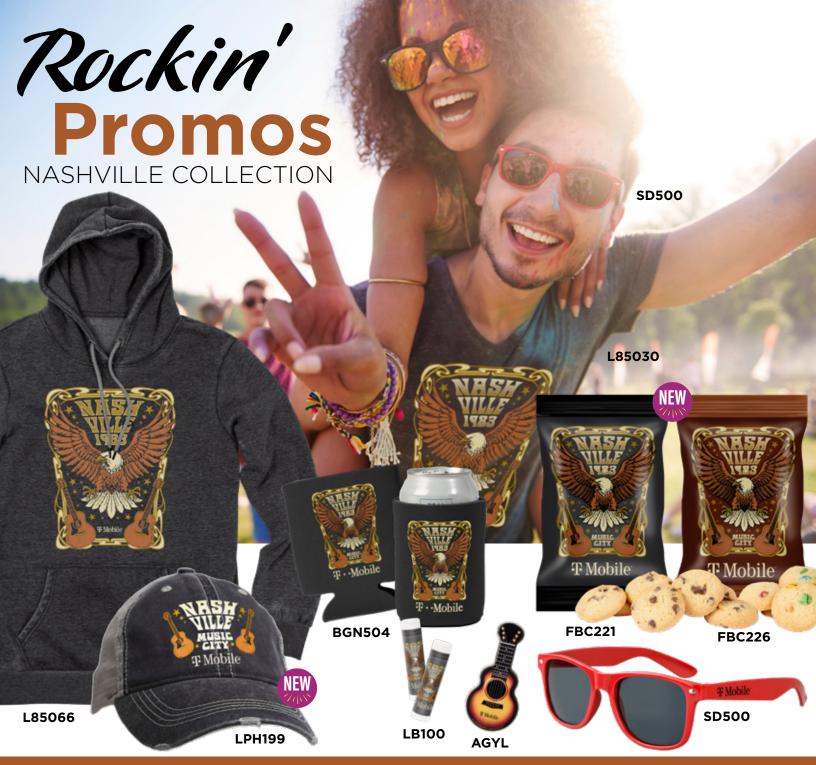

LPH199 | ACE USA Distressed Pigment Trucker Cap AS LOW AS \$16.6760

L85066 | ACE Adult Burnout Wash Hoodie
AS LOW AS \$45.98©

**LB100** | Lip Balm SPF15 **AS LOW AS \$0.72**(c)

L85030 | ACE Slub T-Shirt S/S Crew Neck - Unisex AS LOW AS \$14.86(c)

BGN504 | Can Cooler - Full Color AS LOW AS \$2.13(c)

SD500 | Supreme Sunglasses
AS LOW AS \$1.94©

AGYL | Gold Acoustic Guitar Shaped Mint Tin AS LOW AS \$3.11@

FBC221 | Bite Size Chocolate Chip Cookies- 4oz.

AS LOW AS \$4.15(c)

FBC226 | Bite Size M&M's® Cookies- 4oz.

AS LOW AS \$4.40(c)

EQP SPECIAL | PROMOCODE: MUSIC24 | EXPIRATION 8/31/24

**DEEP INVENTORY, NO DELAYS!** 