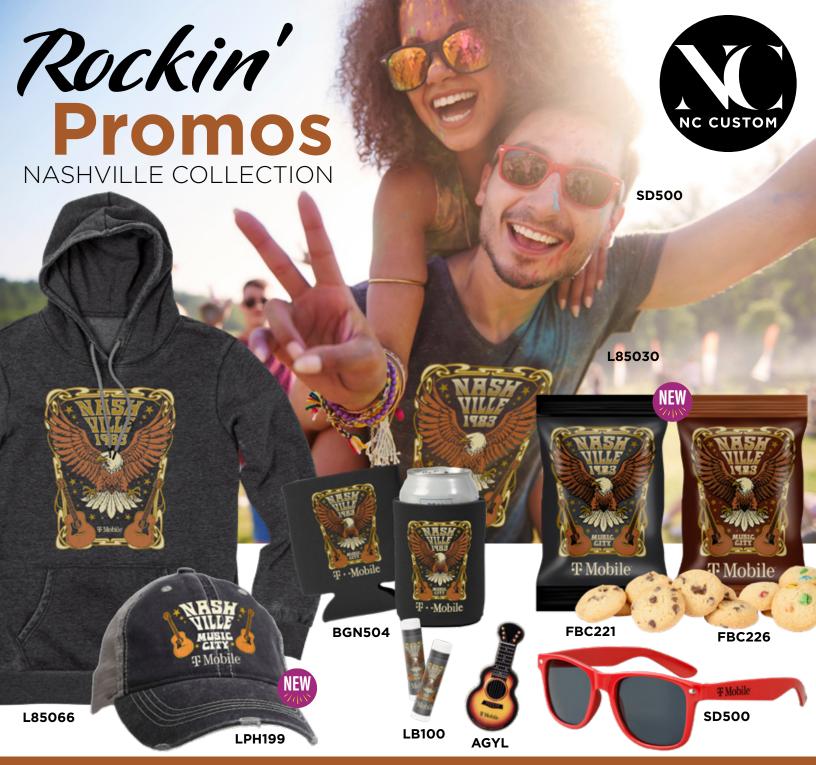

LPH199 | ACE USA Distressed Pigment Trucker Cap AS LOW AS \$16.67<sub>(c)</sub>

L85066 | ACE Adult Burnout Wash Hoodie AS LOW AS \$45.98(c)

> LB100 | Lip Balm SPF15 AS LOW AS \$0.72<sub>(c)</sub>

L85030 | ACE Slub T-Shirt S/S Crew Neck - Unisex AS LOW AS \$14.86<sub>(c)</sub>

BGN504 | Can Cooler - Full Color AS LOW AS \$2.13(c)

**SD500** | Supreme Sunglasses AS LOW AS \$1.94<sub>(c)</sub>

**AGYL** | Gold Acoustic Guitar Shaped Mint Tin AS LOW AS \$3.11(c)

FBC221 | Bite Size Chocolate Chip Cookies- 4oz. AS LOW AS \$4.15@

FBC226 | Bite Size M&M's® Cookies- 4oz. AS LOW AS \$4.40<sub>(c)</sub>

PROMO HERE | PROMOCODE: MUSIC24 | EXPIRATION 8/31/24

DEEP INVENTORY, NO DELAYS!

THE HOME OF