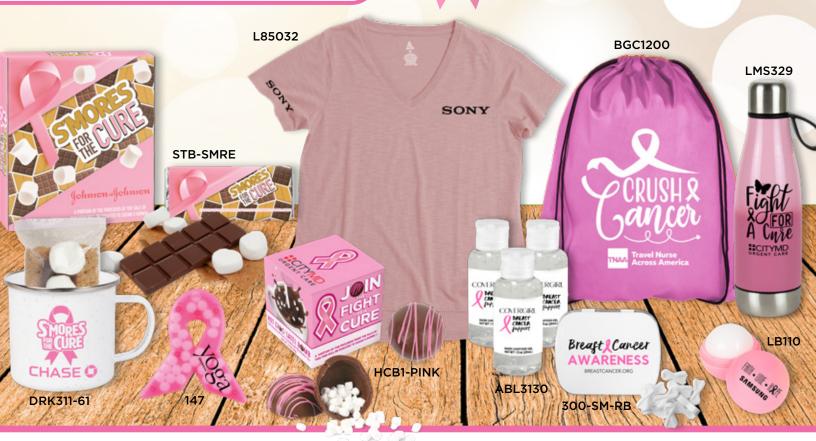

WE ARE PLEASED TO DONATE A PORTION OF THE PROCEEDS TO THE SUSAN G. KOMEN FOUNDATION

**EQP SPECIAL** 

PROMOCODE: THINKPINK

EXPIRATION 10/31/24

OCTOBER IS BREAST CANCER AWARENESS MONTH

Pink with

**STB-SMRE** | Smores Kit AS LOW AS \$9.96<sub>(c)</sub>

**DRK311-61** | Smores by the Fire Camping Mug Set AS LOW AS \$9.77<sub>(c)</sub>

147 | Ribbon Mint Card AS LOW AS \$1.40(c)

L85032 | ACE Ladies' Slub A-Line V Neck T-Shirt AS LOW AS \$14.51(c)

**HCB1-PINK** | Hot Chocolate Bomb with Pink Drizzle AS LOW AS \$6.33(c)

**ABL3130** | 1 oz Hand Sanitizer Gel Bottle AS LOW AS \$0.99(c)

BGC1200 | Drawstring Backpack AS LOW AS \$1.88<sub>(c)</sub>

LMS329 | ACE Ombre Double Entry Stainless Steel Water Bottle AS LOW AS \$13.99<sub>(c)</sub>

**LB110** | Round Soft Touch Lip Balm AS LOW AS \$1.18(c)

300-SM-RB | Domed Tin with Ribbon Shaped Mints AS LOW AS \$2.15(c)