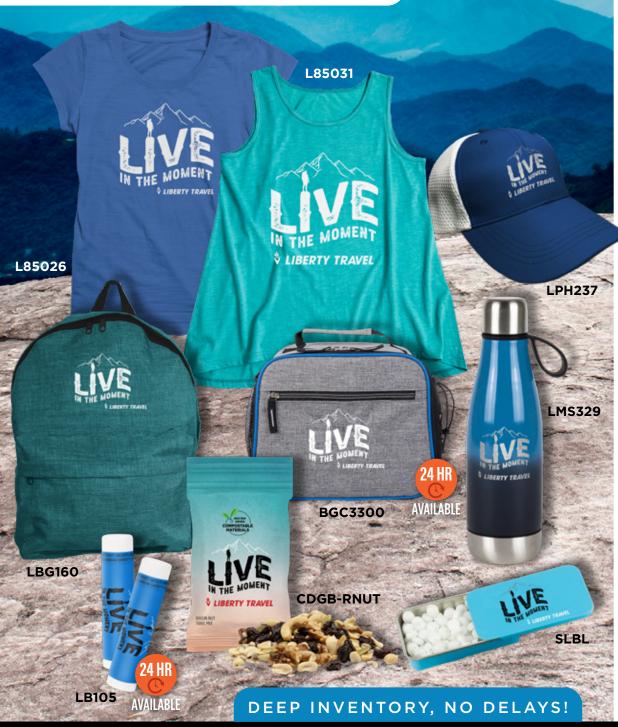

## EQP SPECIAL! PROMOCODE: ACESUMMER EXPIRATION 8/31/24

LBG160 | ACE USA Basic Backpack AS LOW AS \$16.83(c)

BGC3300 | Small Cooler Bag AS LOW AS \$10.99(c)

LMS329 | ACE Ombre Double Entry Stainless Steel Water Bottle AS LOW AS \$13.99(c)

LB105 | Lip Balm AS LOW AS \$0.58(c)

CDGB-RNUT | 1 oz ECO-Digibag, Compostable & Full Color, Raisin Nut Mix AS LOW AS \$2.21(c)

SLBL | Blue Slyder Tin AS LOW AS \$2.22(c)

L85026 | ACE Ladies' Slub Scoop Neck T-Shirt AS LOW AS \$13.99(c) GARMENT COLORS:

L85031 | ACE Ladies' Slub A-Line Tank Top AS LOW AS \$13.99(c)

LPH237 | Honeycomb Mesh Trucker Hat AS LOW AS \$19.17(c) GARMENT COLORS: