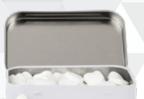

**Rectangular Tin with Heart Shaped Mints** 

305-SM-HT | MOQ 48 | AS LOW AS \$3.47 (c) SETUP: \$50(G) PRODUCTION: 3-5 BUSINESS DAYS

**Chill Vibes Deluxe Cooler Set** BGC3404 | MOQ 24 | AS LOW AS \$35.00 (C) SETUP: \$80(G) PRODUCTION: 7-10 BUSINESS DAYS