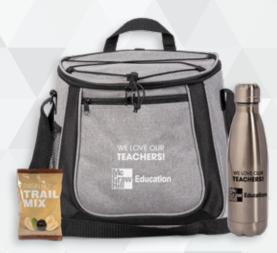

**Rectangular Tin with Heart Shaped Mints** 

305-SM-HT | MOQ 48 | AS LOW AS \$3.47 (c) SETUP: \$50(G) PRODUCTION: 3-5 BUSINESS DAYS

**Chill Vibes Deluxe Cooler Set** BGC3404 | MOQ 24 | AS LOW AS \$35.00 (C) SETUP: \$80(G) PRODUCTION: 7-10 BUSINESS DAYS