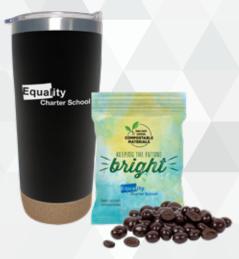

Double Wall Tumbler w/Compostable Bag of Dark Choc Espresso Beans LMS334-C26 | MOQ 48 | AS LOW AS \$19.07 (c) SETUP: \$50(G) PRODUCTION: 5-7 BUSINESS DAYS

THE HOME OF

Chocolate Inn. LATCO ACES

MAY 6-10, 2024 is