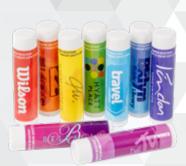

## TEACHER APPRECIATION WEEK

EQP SPECIAL PROMO CODE: TEACHEQP

**EXPIRATION DATE 6/30/24** 

Mug set with Jelly Belly in Compostable Digibag DRK304-C71 | MOQ 72 | AS LOW AS \$8,22 (c)

Lip Balm LB105 | MOQ 250 | AS LOW AS \$0.58 (C) SETUP: \$45(G) PRODUCTION: 3-5 BUSINESS DAYS