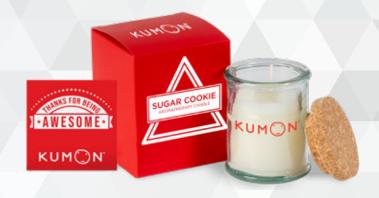

**Aromatherapy Candle Jar with Cork Lid in Soft Touch Gift Box** CW5405 | MOQ 48 | AS LOW AS \$22.33 (c)

SETUP: \$99(G) PRODUCTION: 7-10 BUSINESS DAYS

THE HOME OF

Chocolate Inn. LAIKO ACES

1.800.526.3437 