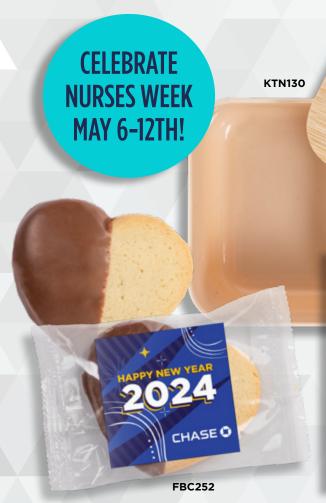

ITEM# FBC252 CHOCOLATE DIPPED HEART

BUTTER COOKIE MOQ 200 | SETUP \$70 (6) PRODUCTION TIME 5-7 BUSINESS DAYS AS LOW AS

\$18.38(c)

ITEM# KTN130

**BAMBOO LID BENTO LUNCH BOX** 

MOQ 50 | SETUP \$70 (6) PRODUCTION TIME 5-7 BUSINESS DAYS AS LOW AS