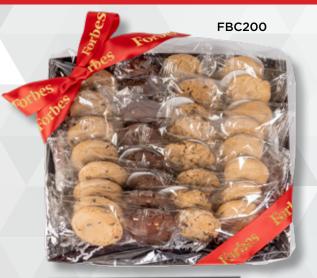

MOQ 25 | BOX SETUP: \$50(G)

**CUSTOM CHOCOLATE DELIGHT GIFT** 

**BOX WITH GOURMET TRUFFLES** 

CHOCOLATE MOLD SETUP: \$99(G)

PRODUCTION: 3-5 BUSINESS DAYS

AS LOW AS

\$44.08(c) ITEM# FBC200

FRESH BEGINNINGS COOKIE GIFT TRAY