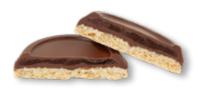

# \$1.85(c)

INDIVIDUALLY WRAPPED TRUFFLE COOKIE WITH FULL **COLOR LABEL - CARAMEL** 

MOQ 250 | SETUP \$40(G) AND \$0.15(G) RUNNING CHARGE PER LABEL

#### ALSO AVAILABLE:

CUSTOM MOLDED TRUFFLE COOKIE MOQ 1000 | SETUP \$99<sub>(G)</sub> PRODUCTION TIME 7-10 BUSINESS DAYS A superior rendition of a loved classic. Filled with velvety caramel and topped with delicious chocolate.