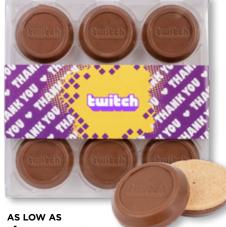

\$20.39(c) **ITEM #TRF-9PC TRUFFLE COOKIE- 9 PIECE** 

MOQ 48 | SETUP \$50(G) CUSTOM MOLDED MOQ 144 | SETUP \$99(G) PRODUCTION TIME 7-10 BUSINESS DAYS

DEEP INVENTORY, NO DELAYS!

THE HOME OF