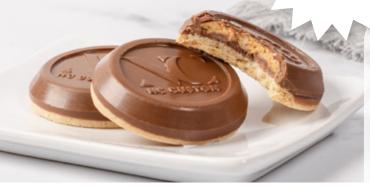

## Gourmet TRUFFLE **COOKIES**

Crispy Vanilla Wafers with a Creamy Caramel, **Indulgent Peanut Butter or Raspberry Ganache** center topped with Milk or Dark Chocolate

AS LOW AS

#### ALSO AVAILABLE:

CUSTOM MOLDED TRUFFLE COOKIE MOQ 1000 | SETUP \$99<sub>(G)</sub> PRODUCTION TIME 7-10 BUSINESS DAYS A superior rendition of a loved classic. Filled with velvety caramel and topped with delicious chocolate.