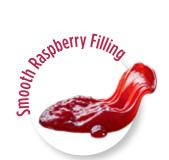

### \$1.85@

INDIVIDUALLY WRAPPED TRUFFLE COOKIE WITH **FULL COLOR LABEL** - RASPBERRY GANACHE

MOQ 250 | SETUP \$40(6) AND \$0.15(6) RUNNING CHARGE PER LABEL

### ALSO AVAILABLE:

CUSTOM MOLDED TRUFFLE COOKIE MOQ 1000 | SETUP \$99(G) PRODUCTION TIME 7-10 BUSINESS DAYS

A luxurious, gourmet truffle cookie filled with raspberry ganache topped with smooth chocolate.