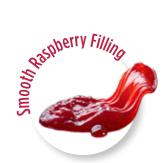

## \$2.62(c) ITEM #TRF-RAZ

INDIVIDUALLY WRAPPED TRUFFLE COOKIE WITH **FULL COLOR LABEL** 

- RASPBERRY GANACHE

MOQ 250 | SETUP \$56(G) AND \$0.21(G) RUNNING CHARGE PER LABEL

#### ALSO AVAILABLE:

CUSTOM MOLDED TRUFFLE COOKIE MOQ 1000 | SETUP \$138.60(6) PRODUCTION TIME 7-10 BUSINESS DAYS

A luxurious, gourmet truffle cookie filled with raspberry ganache topped with smooth chocolate.