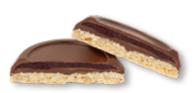

### \$2.62(c) ITEM #TRF-PB INDIVIDUALLY WRAPPED TRUFFLE COOKIE WITH **FULL COLOR LABEL**

- PEANUT BUTTER MOQ 250 | SETUP \$56(G) AND \$0.21(G)

RUNNING CHARGE PER LABEL

#### ALSO AVAILABLE:

CUSTOM MOLDED TRUFFLE COOKIE MOQ 1000 | SETUP \$138.60(G) PRODUCTION TIME 7-10 BUSINESS DAYS

Taking the classic peanut butter cup experience to gourmet levels. Simply Made & Crafted with care on premise.