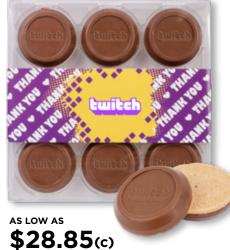

ITEM #TRF-9PC **TRUFFLE COOKIE- 9 PIECE** 

MOQ 48 | SETUP \$70 (G) CUSTOM MOLDED MOQ 144 | SETUP \$138.60(G) PRODUCTION TIME 7-10 BUSINESS DAYS

**DEEP INVENTORY, NO DELAYS!** 

THE HOME OF 