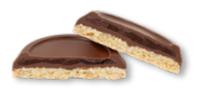

# **EM #TRF-CA**

INDIVIDUALLY WRAPPED TRUFFLE COOKIE WITH FULL **COLOR LABEL - CARAMEL** 

MOQ 250 | SETUP \$56(G) AND \$0.21(G) RUNNING CHARGE PER LABEL

#### ALSO AVAILABLE:

CUSTOM MOLDED TRUFFLE COOKIE MOQ 1000 | SETUP \$138.60(G) PRODUCTION TIME 7-10 BUSINESS DAYS A superior rendition of a loved classic. Filled with velvety caramel and topped with delicious chocolate.