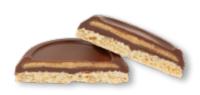

### \$2.62(c) ITEM #TRF-PB INDIVIDUALLY WRAPPED TRUFFLE COOKIE WITH **FULL COLOR LABEL**

- PEANUT BUTTER MOQ 250 | SETUP \$56(G) AND \$0.21(G)

RUNNING CHARGE PER LABEL

#### ALSO AVAILABLE:

CUSTOM MOLDED TRUFFLE COOKIE MOQ 1000 | SETUP \$138.60(G) PRODUCTION TIME 7-10 BUSINESS DAYS

Taking the classic peanut butter cup experience to gourmet levels. Simply Made & Crafted with care on premise.