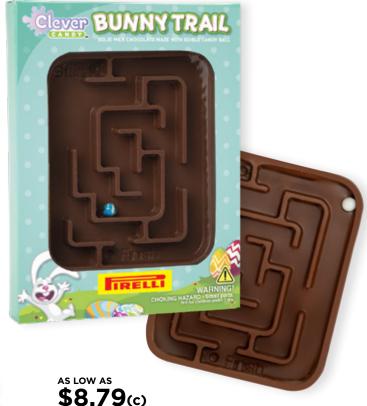

**JELLY BEANS IN** 

MOQ 72 | SETUP \$70 (G)

ITEM# BUNNY

**2 OZ CHOCOLATE BUNNY** 

MOQ 50 | SETUP \$60 (G)
PRODUCTION TIME 3-5 BUSINESS DAYS

SSB-MAZE

\$8.79(c)

ITEM# SSB-MAZE

**FULLY CUSTOMIZABLE BOX WITH** MILK CHOCOLATE MOLDED MAZE

MOQ 25 | SETUP \$50 (G) PRODUCTION TIME 5-7 BUSINESS DAYS

Chocolate Inn. LARCO ACES

MOQ 25 | SETUP \$50 (G)

PRODUCTION TIME 5-7 BUSINESS DAYS