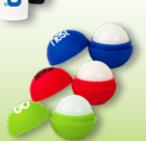

**ROUND SOFT TOUCH LIP BALM** 

MOQ 150 | SETUP \$50 (G) | SCENT: VANILLA PRODUCTION TIME 3-5 BUSINESS DAYS

**COLOR OPTIONS:**BLACK, BLUE, LIME, PINK, RED, WHITE, YELLOW

Check out our lip balm manufacturing video!