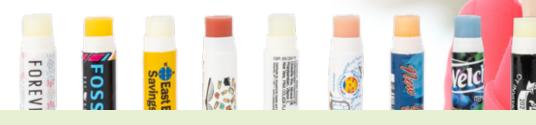

**FLAVOR OPTIONS LB105:** Apple Pie, Blueberry Cobbler, Bubble Gum, Wild Cherry, Chocolate Sundae, Pina Colada, Passion Fruit, Peppermint Candy Cane, Pomegranate, Spearmint, Strawberry Shortcake, Tropical Punch, Vanilla Bean, Unflavored, and **Birthday Cake** 

I FREE SET UP AT ANY QUANTITY USE PROMO CODE: **LB12024** EXP: 6/15/24

LIP BALM MOQ 250 | SETUP \$58.50 (G) PRODUCTION TIME 3-5 BUSINESS DAYS **\$2.11(c)** ITEM#LBC105