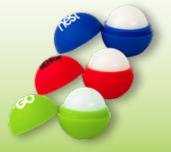

## LIP BALM ON FULL COLOR CUSTOM CARD (NON SPF)

MOQ 250 | SETUP \$81(6) PRODUCTION TIME 3-5 BUSINESS DAYS

ROUND SOFT TOUCH LIP BALM

MOQ 150 | SETUP \$65 (6) | SCENT: VANILLA PRODUCTION TIME 3-5 BUSINESS DAYS COLOR OPTIONS:

BLACK, BLUE, LIME, PINK, RED, WHITE, AND YELLOW

Check out our lip balm manufacturing video!

USA MADE 🛒

🗞 1.800.526.3437 🖂 SALES@CHOCOLATEINN.NET 🛅 WWW.NCCUSTOM.COM

ASI:44900 | SAGE 69347 | PPPC 920802 | FOB BRAMPTON