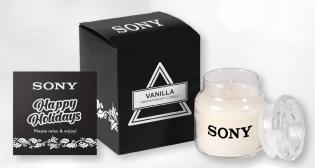

## **SOFT TOUCH CANDLE BOXES!**

CW3605 | Aromatherapy Candle Libbey Bowl

AS LOW AS \$20,22(c)

CW5405 | Aromatherapy Candle Jar with Cork Lid in Soft Touch Gift Box

AS LOW AS \$21.27(c)

CW5005 | Aromatherapy Candle Jar with Glass Lid in Soft Touch Gift Box

### **CHOOSE SCENT:**

- Standard Scents: Black Cherry, Eucalyptus, Fresh Linen, Gardenia, Jasmine, Lavender, Rose, Sea Salt & Surf, Sugar Cookie, and Vanilla.
- Premium Scents: Agave Nectar, Apple Cinnamon, Blueberry, Cucumber Melon, Gingerbread, Maple Pancake, Milk Chocolate, Peppermint & Cypress, Spa, and White Tea & Gin

#### **CHOOSE SOFT TOUCH BOX:**

- Red, Black, Blue (1-color imprint)
- White (full-color imprint)

**DEEP INVENTORY, NO DELAYS!** 