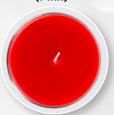

## CANDLE COLORS:

All Other Scents (Ivory)

Rose (Pink)

Apple Cinnamon (Red)

Cucumber Melon (Green)

Blueberry (Blue)

Milk Chocolate (Brown)