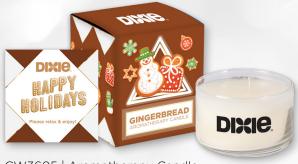

## **SOFT TOUCH CANDLE BOXES!**

CW3605 | Aromatherapy Candle Libbey Bowl

AS LOW AS \$20,22(c)

CW5405 | Aromatherapy Candle Jar with Cork Lid in Soft Touch Gift Box

AS LOW AS \$21.27(c)

CW5005 | Aromatherapy Candle Jar with Glass Lid in Soft Touch Gift Box

### **CHOOSE SCENT:**

- Standard Scents: Black Cherry, Eucalyptus, Fresh Linen, Gardenia, Jasmine, Lavender, Rose, Sea Salt & Surf, Sugar Cookie, and Vanilla.
- Premium Scents: Agave Nectar, Apple Cinnamon, Blueberry, Cucumber Melon, Gingerbread, Maple Pancake, Milk Chocolate, Peppermint & Cypress, Spa, and White Tea & Gin

#### **CHOOSE SOFT TOUCH BOX:**

- Red, Black, Blue (1-color imprint)
- White (full-color imprint)

**DEEP INVENTORY, NO DELAYS!** 