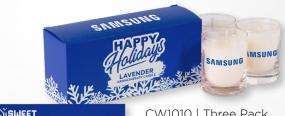

AS LOW AS \$17.10(c)

CW5305 | Recycled Glass Aromatherapy Candle with Cork Lid

AS LOW AS \$25.87(c)

CW1010 | Three Pack Scented Wax Candles **AS LOW AS \$32.47**(c)