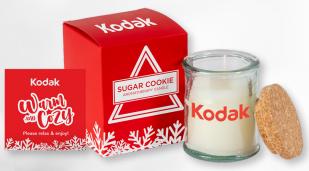

## **SOFT TOUCH CANDLE BOXES!**

CW3605 | Aromatherapy Candle Libbey Bowl

AS LOW AS \$20,22(c)

CW5405 | Aromatherapy Candle Jar with Cork Lid in Soft Touch Gift Box

AS LOW AS \$21.27(c)

CW5005 | Aromatherapy Candle Jar with Glass Lid in Soft Touch Gift Box

### **CHOOSE SCENT:**

- Standard Scents: Black Cherry, Eucalyptus, Fresh Linen, Gardenia, Jasmine, Lavender, Rose, Sea Salt & Surf, Sugar Cookie, and Vanilla.
- Premium Scents: Agave Nectar, Apple Cinnamon, Blueberry, Cucumber Melon, Gingerbread, Maple Pancake, Milk Chocolate, Peppermint & Cypress, Spa, and White Tea & Gin

#### **CHOOSE SOFT TOUCH BOX:**

- Red, Black, Blue (1-color imprint)
- White (full-color imprint)

**DEEP INVENTORY, NO DELAYS!** 