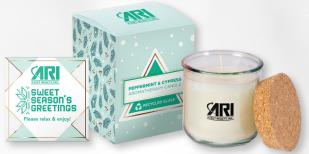

## **SOFT TOUCH CANDLE BOXES!**

CW3605 | Aromatherapy Candle Libbey Bowl

AS LOW AS \$20,22(c)

CW5405 | Aromatherapy Candle Jar with Cork Lid in Soft Touch Gift Box

AS LOW AS \$21.27(c)

CW5005 | Aromatherapy Candle Jar with Glass Lid in Soft Touch Gift Box

AS LOW AS \$17.10(c)

CW5305 | Recycled Glass Aromatherapy Candle with Cork Lid

AS LOW AS \$25.87(c)

CW1010 | Three Pack Scented Wax Candles **AS LOW AS \$32.47**(c)

### **CHOOSE SCENT:**

- Standard Scents: Black Cherry, Eucalyptus, Fresh Linen, Gardenia, Jasmine, Lavender, Rose, Sea Salt & Surf, Sugar Cookie, and Vanilla.
- Premium Scents: Agave Nectar, Apple Cinnamon, Blueberry, Cucumber Melon, Gingerbread, Maple Pancake, Milk Chocolate, Peppermint & Cypress, Spa, and White Tea & Gin

#### **CHOOSE SOFT TOUCH BOX:**

- Red, Black, Blue (1-color imprint)
- White (full-color imprint)

**DEEP INVENTORY, NO DELAYS!** 