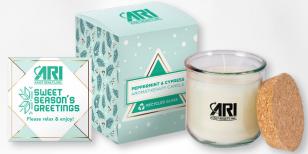

#### **CHOOSE SCENT:**

- Standard Scents: Black Cherry, Eucalyptus, Fresh Linen, Gardenia, Jasmine, Lavender, Rose, Sea Salt & Surf, Sugar Cookie, and Vanilla.
- Premium Scents: Agave Nectar, Apple Cinnamon, Blueberry, Cucumber Melon, Gingerbread, Maple Pancake, Milk Chocolate, Peppermint & Cypress, Spa, and White Tea & Gin