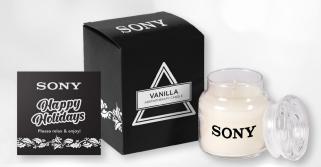

#### **CHOOSE SCENT:**

- Standard Scents: Black Cherry, Eucalyptus, Fresh Linen, Gardenia, Jasmine, Lavender, Rose, Sea Salt & Surf, Sugar Cookie, and Vanilla.
- Premium Scents: Agave Nectar, Apple Cinnamon, Blueberry, Cucumber Melon, Gingerbread, Maple Pancake, Milk Chocolate, Peppermint & Cypress, Spa, and White Tea & Gin