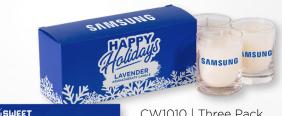

AS LOW AS \$17.10(c)

CW5305 | Recycled Glass Aromatherapy Candle with Cork Lid

AS LOW AS \$25.87(c)

CW1010 | Three Pack Scented Wax Candles AS LOW AS \$32.47(c)