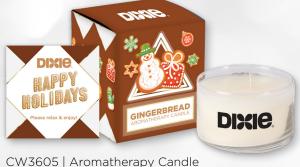

#### **CHOOSE SCENT:**

- Standard Scents: Black Cherry, Eucalyptus, Fresh Linen, Gardenia, Jasmine, Lavender, Rose, Sea Salt & Surf, Sugar Cookie, and Vanilla.
- Premium Scents: Agave Nectar, Apple Cinnamon, Blueberry, Cucumber Melon, Gingerbread, Maple Pancake, Milk Chocolate, Peppermint & Cypress, Spa, and White Tea & Gin