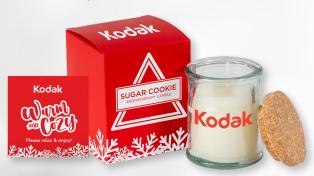

#### **CHOOSE SCENT:**

- Standard Scents: Black Cherry, Eucalyptus, Fresh Linen, Gardenia, Jasmine, Lavender, Rose, Sea Salt & Surf, Sugar Cookie, and Vanilla.
- Premium Scents: Agave Nectar, Apple Cinnamon, Blueberry, Cucumber Melon, Gingerbread, Maple Pancake, Milk Chocolate, Peppermint & Cypress, Spa, and White Tea & Gin