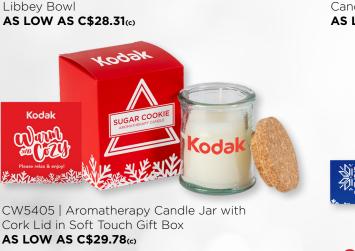

DIXIE

HAPPY

**GLIDAY**S

CW3605 | Aromatherapy Candle

CW5005 | Aromatherapy Candle Jar with Glass Lid in Soft Touch Gift Box AS LOW AS C\$23.94(c)

Scent-sational

SOFT TOUCH CANDLE BOXES!

CW5305 | Recycled Glass Aromatherapy Candle with Cork Lid AS LOW AS C\$36.22c)