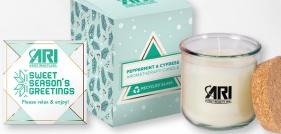

DIXIE

HAPPY

**GLIDAY**S

CW3605 | Aromatherapy Candle

CW5005 | Aromatherapy Candle Jar with Glass Lid in Soft Touch Gift Box AS LOW AS C\$23.94(c)

Scent-sational

SOFT TOUCH CANDLE BOXES!

CW5305 | Recycled Glass Aromatherapy Candle with Cork Lid AS LOW AS C\$36.22c)