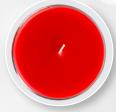

## CANDLE **COLORS:**

Rose (Pink)

**Apple Cinnamon** (Red)

**Cucumber Melon** (Green)

Blueberry (Blue)

Milk Chocolate (Brown)

Dixie

GINGERBREAD

## **CHOOSE SCENT:**

- Standard Scents: Black Cherry, Eucalyptus, Fresh Linen, Gardenia, Jasmine, Lavender, Rose, Sea Salt & Surf, Sugar Cookie, and Vanilla.
- Premium Scents: Agave Nectar, Apple Cinnamon, Blueberry, Cucumber Melon, Gingerbread, Maple Pancake, Milk Chocolate, Peppermint & Cypress, Spa, and White Tea & Gin