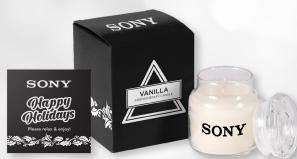

DIXIE

HAPPY

**GLIDAY**S

CW3605 | Aromatherapy Candle

CW5005 | Aromatherapy Candle Jar with Glass Lid in Soft Touch Gift Box AS LOW AS C\$23.94(c)

Scent-sational

SOFT TOUCH CANDLE BOXES!

CW5305 | Recycled Glass Aromatherapy Candle with Cork Lid AS LOW AS C\$36.22c)