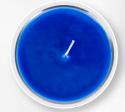

## CANDLE **COLORS:**

Rose (Pink)

**Apple Cinnamon** (Red)

**Cucumber Melon** (Green)

Blueberry (Blue)

Milk Chocolate (Brown)

Dixie

GINGERBREAD

## **CHOOSE SCENT:**

- Standard Scents: Black Cherry, Eucalyptus, Fresh Linen, Gardenia, Jasmine, Lavender, Rose, Sea Salt & Surf, Sugar Cookie, and Vanilla.
- Premium Scents: Agave Nectar, Apple Cinnamon, Blueberry, Cucumber Melon, Gingerbread, Maple Pancake, Milk Chocolate, Peppermint & Cypress, Spa, and White Tea & Gin