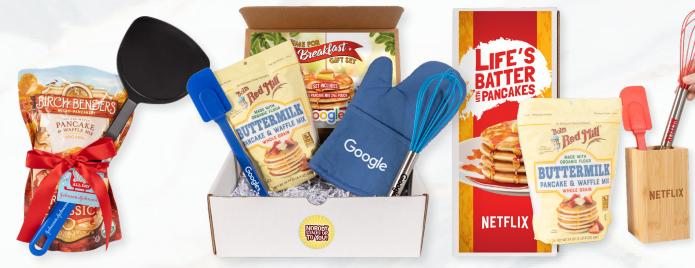

## Pancake Kits

\$14.45<sub>(c)</sub> ITEM #KT118 SPATULA WITH PANCAKE AND WAFFLE MIX

AS LOW AS \$37.39(c) ITEM #KTN315 TIME FOR BREAKFAST GIFT SET

AS LOW AS \$33.08(c) ITEM #KTN317 LIFE'S BATTER WITH PANCAKES KITCHEN ESSENTIALS GIFT SET