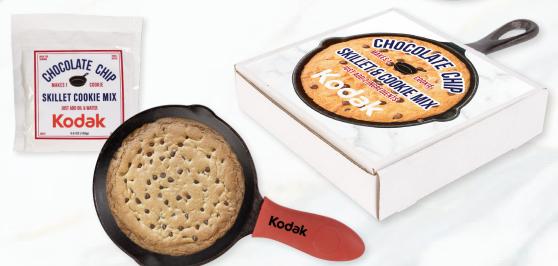

Chocolate Inn. LATCO ACES

→ CAST IRON →

Looking for the ultimate experiential gift? Our sweet skillet set contains a 6.5" Lodge® cast-iron Baker's Skillet, crafted by America's oldest family-owned cookware foundry, established in 1896. It comes complete with our signature Chocolate Chip Cookie Mix. The result is one shareable 6" cookie.

AS LOW AS \$46.99<sub>(c)</sub> ITEM #KTN320 LODGE® AND COOKIE MIX SKILLET SET MOQ 24 | SETUP \$50 (G)

PRODUCTION TIME 7-10 DAYS

Fresh Beginnings

**A GIANT TREAT EVERYONE CAN SHARE** 

AS LOW AS \$67.50(c) ITEM #KTN313