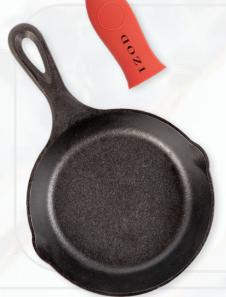

- Heavyweight
- Preseasoned
- Highly Durable
- Removable custom silicone handle

AS LOW AS

\$28.85(c)

ITEM #KTN240 **CAST IRON LODGE®** 

SKILLET WITH SILICONE **CUSTOM HANDLE** 

MOQ 24 | SETUP \$50 (6) PRODUCTION TIME 7-10 DAYS