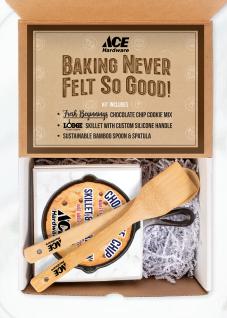

AS LOW AS \$46.99<sub>(c)</sub> ITEM #KTN320 LODGE® AND COOKIE MIX SKILLET SET MOQ 24 | SETUP \$50 (G)

PRODUCTION TIME 7-10 DAYS

Fresh Beginnings

**A GIANT TREAT EVERYONE CAN SHARE** 

AS LOW AS \$67.50(c) ITEM #KTN313

LODGE® AND COOKIE MIX SKILLET SET WITH BAMBOO **COOKING UTENSILS** 

MOQ 24 | SETUP \$50 (G) PRODUCTION TIME 7-10 DAYS

## Fresh Beginnings

- Lodge Skillet with silicone handle
- Fresh Beginnings Cookie Mix
- Bamboo Spoon and Spatula
- Kitted in a custom mailer box

THE HOME OF