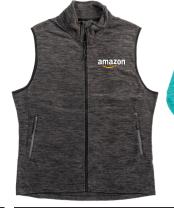

## L85041 MEN'S POLAR FLEECE VEST

Full zip vest with zip through collar, zippered hand pockets, and detail seaming.

Fabrication: 7.75 oz. 100% polyester

cationic dyed fleece with anti-pill finish.

URBAN GREY

Sizes: S-2XL Decoration: Embroidery AS LOW AS \$38.32 (C)