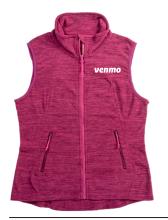

# L85043 LADIES' POLAR FLEECE VEST

Full zip vest with zip through collar, zippered hand pockets, and detail seaming.

Fabrication: 7.75 oz. 100% polyester cationic dyed fleece with anti-pill finish.

Sizes: S-2XL Decoration: Embroidery

# AS LOW AS \$27.50 (C)