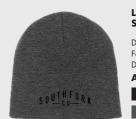

# LPH233 CUFFED KNIT BEANIE Double layer, 1x1 rib knit beanie with wide cuff. Fabrication: 100% acrylic Decoration: Embroidery AS LOW AS \$13.08 (C)

GREY HEATHER