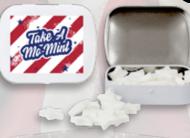

## **EDIBLES**

AS LOW AS \$2.05

ITEM# 300-SM-ST

DOMED TIN WITH STAR SHAPED MINTS

MOQ 125 | SETUP \$50 PRODUCTION TIME 3-5 DAYS

AS LOW AS

\$1,49

ITEM# FBC100