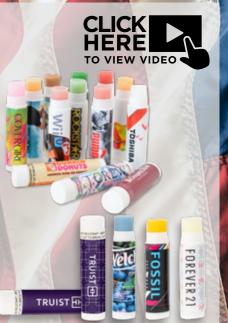

## LIP BALM

\$0.69

ITEM# LB100

LIP BALM SPF15 (USA MADE)

MOQ 250 | SETUP \$45<sub>(G)</sub>
PRODUCTION TIME 3-5 DAYS

AS LOW AS

\$0.55(c)

ITEM# LB105

LIP BALM (USA MADE)

MOQ 250 | SETUP \$45 PRODUCTION TIME 3-5 DAYS