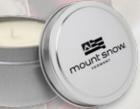

# CANDLES

\$10.87

ITEM# CW4600

AROMATHERAPY CANDLE TIN 8 OZ

MOQ 48 | SETUP \$50(G)
PRODUCTION TIME 5-7 DAYS

AS LOW AS\*\*

\$9.60

ITEM# CW5000

AROMATHERAPY CANDLE JAR

MOQ 48 | SETUP \$50 PRODUCTION TIME 5-7 DAYS

\*\*Price may vary depending on scent selection. See web for details.

IZOD