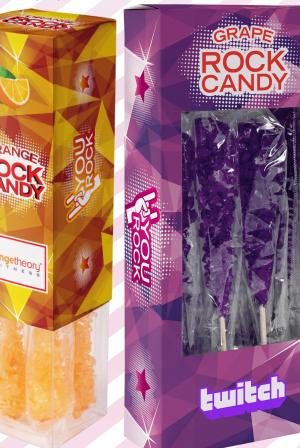

CBC-RC8 PURPLE / GRAPE

ORANGE

CBC-RC4 ORANGE /

Rock Candy

ORANGE

Orangetheory

CBC-RC1 AS LOW AS \$3.60(c) CANDY BY COLOUR-INDIVIDUAL ROCK CANDY STICK MOQ 100 | SETUP \$70 (G) PRODUCTION TIME 7-10 DAYS CBC-RC4 AS LOW AS \$15.44(c)

CANDY BY COLOUR-**ROCK CANDY 4 PACK** MOQ 48 | SETUP \$70 (6) PRODUCTION TIME 7-10 DAYS

CBC-RC8 AS LOW AS \$21.42<sup>(c)</sup> CANDY BY COLOUR-**ROCK CANDY 8 PACK** MOQ 50 | SETUP \$70 @ PRODUCTION TIME 7-10 DAYS

- All colours are available as an individual stick, 4 pack or 8 pack!

RED CHERRY

BLACK / BLACK CHERRY

GOLD / TUTTI FRUITTI

ORANGE / ORANGE

100

LIGHT GREEN / WATERMELON

GREEN / GREEN APPLE

ROBIN'S EGG BLUE / COTTON CANDY

**CARIBBEAN BLUE / BLUEBERRY** 

ROYAL BLUE / BLUE RASPBERRY e

> PURPLE / GRAPE

BRIGHT PINK / BUBBLE GUM

PINK / STRAWBERRY

WHITE / ORIGINAL

Mix & Match Up To 2 Colours of Rock Candy In The 4 And 8 Packs!