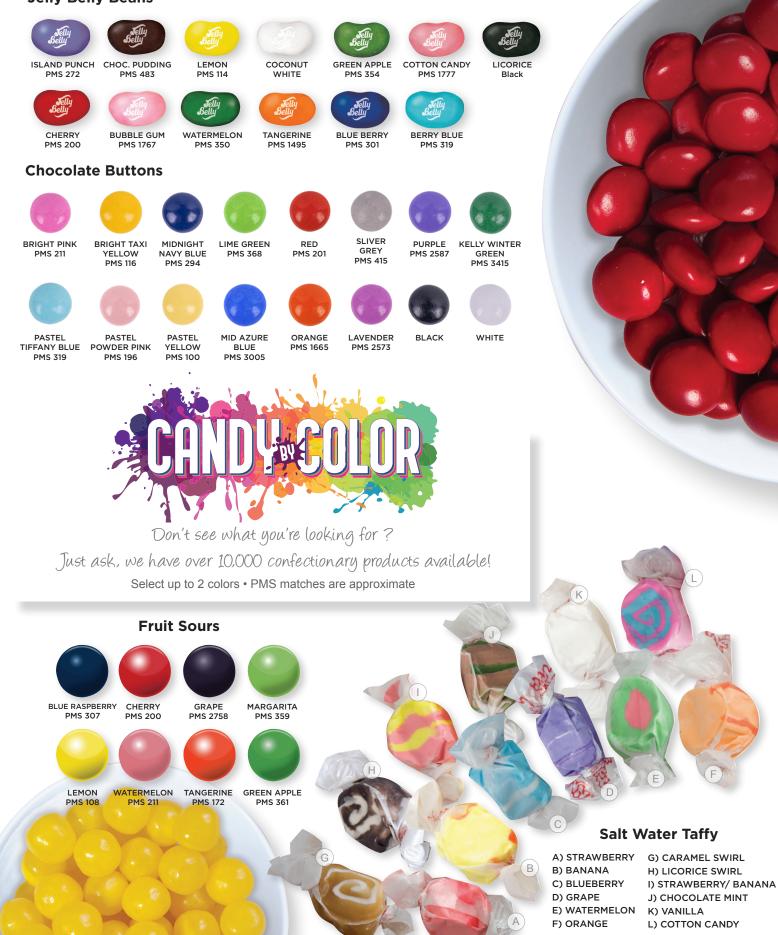

NDY STICK MOQ 100 | SETUP \$70 (G) PRODUCTION TIME 7-10 DAYS CBC-RC4 AS LOW AS \$15.44(c)

CANDY BY COLOUR-**ROCK CANDY 4 PACK** MOQ 48 | SETUP \$70 (6) PRODUCTION TIME 7-10 DAYS

CBC-RC8 AS LOW AS \$21.42<sup>(c)</sup> CANDY BY COLOUR-**ROCK CANDY 8 PACK** MOQ 50 | SETUP \$70 @ PRODUCTION TIME 7-10 DAYS

- All colours are available as an individual stick, 4 pack or 8 pack!

RED CHERRY

BLACK / BLACK CHERRY

GOLD / TUTTI FRUITTI

ORANGE / ORANGE

100

LIGHT GREEN / WATERMELON

GREEN / GREEN APPLE

ROBIN'S EGG BLUE / COTTON CANDY

**CARIBBEAN BLUE / BLUEBERRY** 

ROYAL BLUE / BLUE RASPBERRY e

> PURPLE / GRAPE

BRIGHT PINK / BUBBLE GUM

PINK / STRAWBERRY

WHITE / ORIGINAL



Mix & Match Up To 2 Colours of Rock Candy In The 4 And 8 Packs!

CBC-RC1 GREEN/ GREEN APPLE



## Jelly Belly Beans