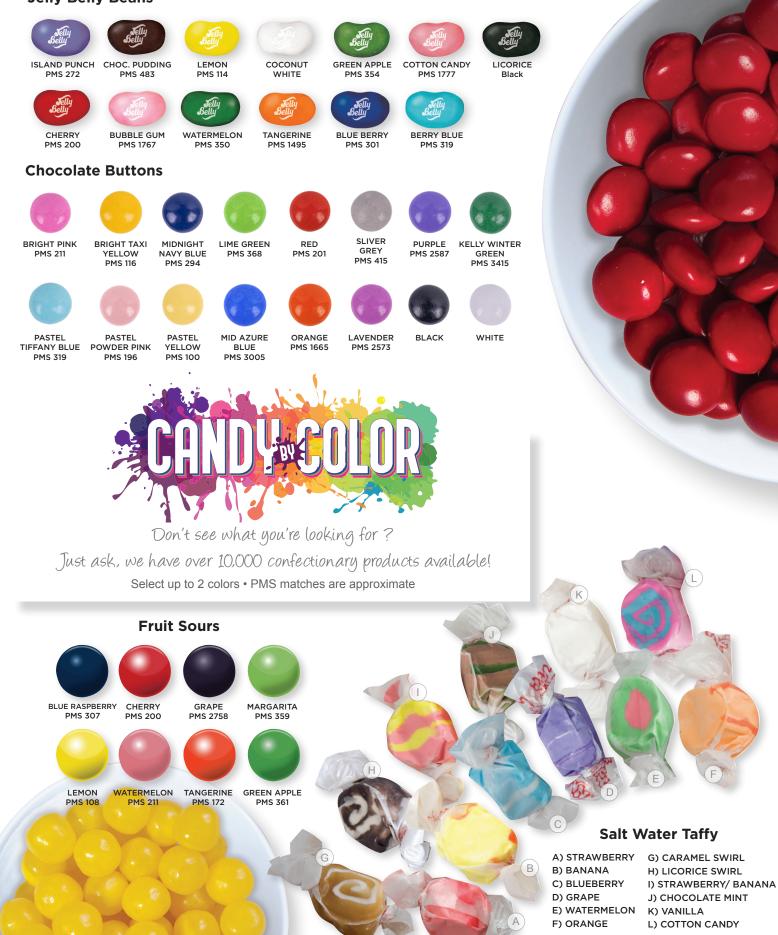

NDY BY COLOR-INDIVIDUAL ROCK CANDY STICK MOQ 100 | SETUP \$50 (6)

AS LOW AS \$11.03(c) CANDY BY COLOR-**ROCK CANDY 4 PACK** MOQ 48 | SETUP \$50 (G) PRODUCTION TIME 7-10 DAYS PRODUCTION TIME 7-10 DAYS

Rock Candy - All colors are available as an individual stick, 4 pack or 8 pack

CBC-RC8 CBC-RC4 AS LOW AS \$15.30<sup>(c)</sup> CANDY BY COLOR-**ROCK CANDY 8 PACK** MOQ 50 | SETUP \$50 (6 PRODUCTION TIME 7-10 DAYS

THE HOME OF Phocolate Inn 

CBC-RC4

ORANGE

ORANGE /



🕥 1.800.526.3437 🔀 SALES@CHOCOLATEINN.NET 🛅 WWW.NCCUSTOM.COM

ASI:44900 | SAGE 52303 | PPAI 111662

Now Joining Our Candy By Color Family of Products!

CHECK OUT THIS SWEET OFFER! ACT NOW AND RECEIVE HALF SETUPS ON ALL ITEMS! PROMOCODE: CBC2023 EXPIRATION 7/31/23



Ewile

CBC-RC8 PURPLE / GRAPE



## **Jelly Belly Beans**