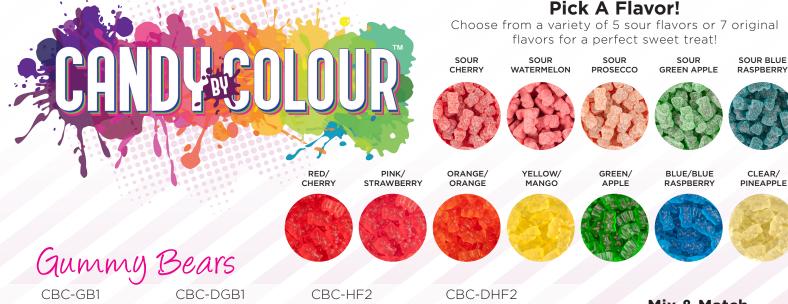

AS LOW AS **\$1.64**(c) CANDY BY COLOUR-1 OZ. GOODY BAG WITH GUMMY BEARS MOQ 500 | SETUP \$105(0) PRODUCTION TIME 7-10 DAYS AS LOW AS \$1.86(c) CANDY BY COLOUR-1 OZ. FULL COLOUR DIGIBAG WITH GUMMY BEARS MOQ 500 | SETUP \$90 (6) PRODUCTION TIME 5-7 DAYS

**D**Carnival

1114

CBC-HF2 As LOW AS **\$2.31**(c) CANDY BY COLOUR-2 OZ. HANDFULS WITH GUMMY BEARS MOQ 500 | SETUP \$105 (0) PRODUCTION TIME 3-5 DAYS

AS LOW AS **\$2.69**(c) CANDY BY COLOUR-2 OZ. FULL COLOUR DIGIBAG WITH GUMMY BEARS MOQ 500 | SETUP \$84 (0) PRODUCTION TIME 5-7 DAYS Mix & Match Up To 2 Colours of Gummy Bears in Each Bag!

CBC-GB1 SOUR PROSECCO

STRAWBERRY GUMMY BEARS

> CBC-DHF2 PINK/ STRAWBERRY

CBC-HF2 BLUE/BLUE RASPBERRY

CBC-DGB1 GREEN/APPLE

THE HOME OF

🐚 1.800.526.3437 🗹 SALES@CHOCOLATEINN.NET 🛅 WWW.NCCUSTOM.COM

ASI:44900 | SAGE 69347 | PPPC 920802 | FOB BRAMPTON