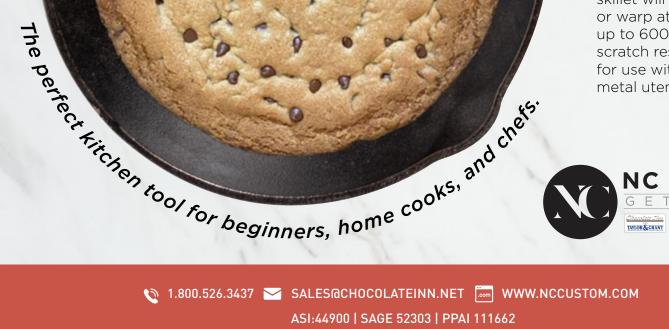

Lodge makes cookware the right way.

Creating heirloom-quality cast iron cookware in Tennessee since 1896.

Made in the USA

Heavyweight Lodge® baker's skillet provides exceptionally even heating for perfectly baked and browned results.

ode suitet features removable custom sition volume pose suitet features removable custom sition preseasoned cast iron is a smooth, naturally nonstick, toxin-free surface that easily releases baked goods; also great for casseroles, gratins and roasted vegetables and meat.

> Highly durable Lodge® skillet will not dent, bend or warp at temperatures up to 600°F, and is scratch resistant and safe for use with knives and metal utensils.

> > GET AHEAD