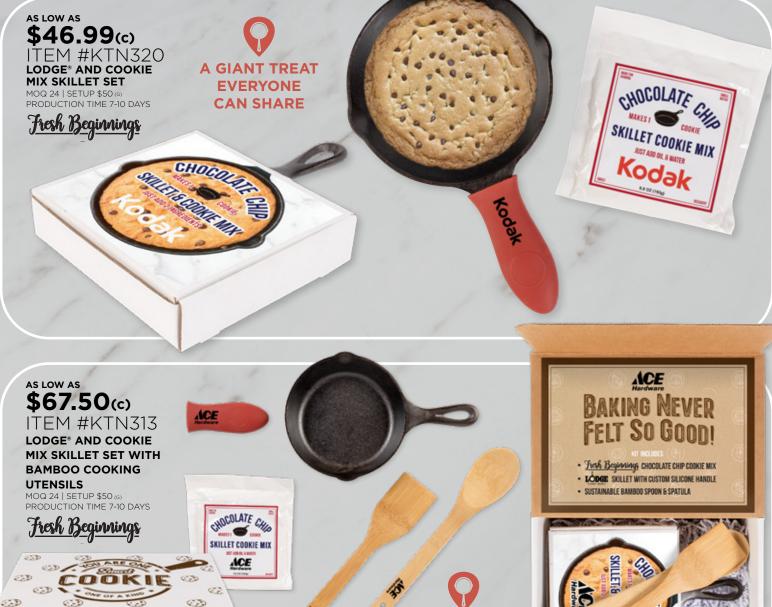

## AS LOW AS \$28.85(c) ITEM #KTN240 CAST IRON LODGE\* SKILLET WITH SILICONE CUSTOM HANDLE MOQ 24 | SETUP \$50 (6) PRODUCTION TIME 7-10 DAYS

IZOD

## Heavyweight

Preseasoned

Highly Durable 🜔 Removable custom silicone handle

MAILER BOX GIFT SET