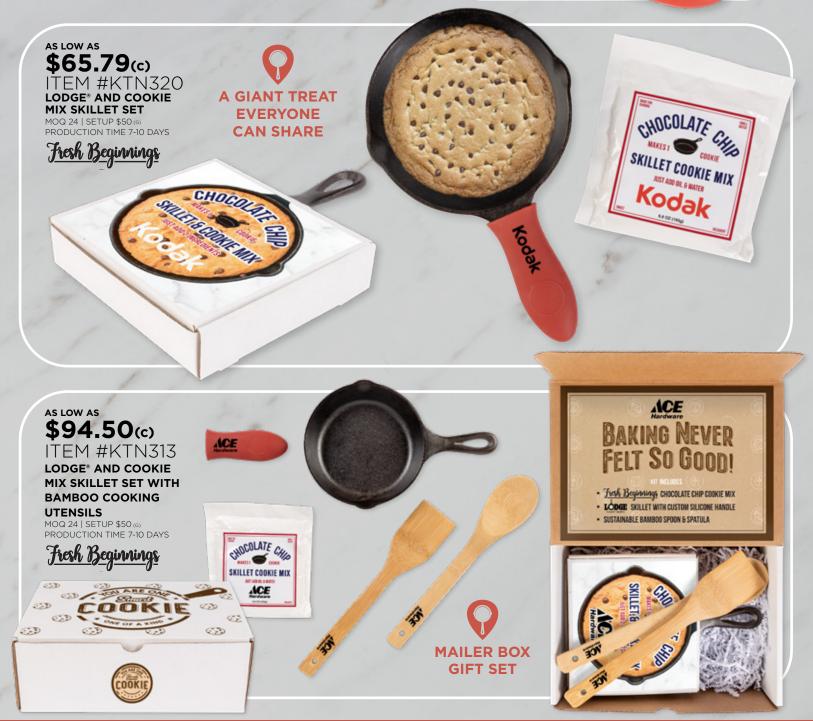

## AS LOW AS \$40.39(c) ITEM #KTN240 CAST IRON LODGE\* SKILLET WITH SILICONE CUSTOM HANDLE MOQ 24 | SETUP \$50 (G) PRODUCTION TIME 7-10 DAYS

IZOD